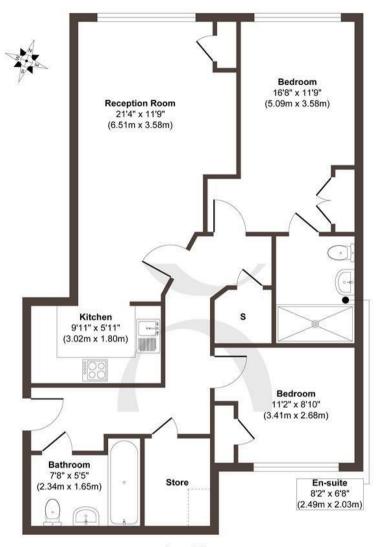

Second Floor

Approx. Gross Internal Floor Area 818 sq. ft / 76.08 sq. m

Produced by Elements Property

Size
Approx 839.59 sqft

Energy Performance Certificate (EPC) *Rating B* 

Council Tax Band