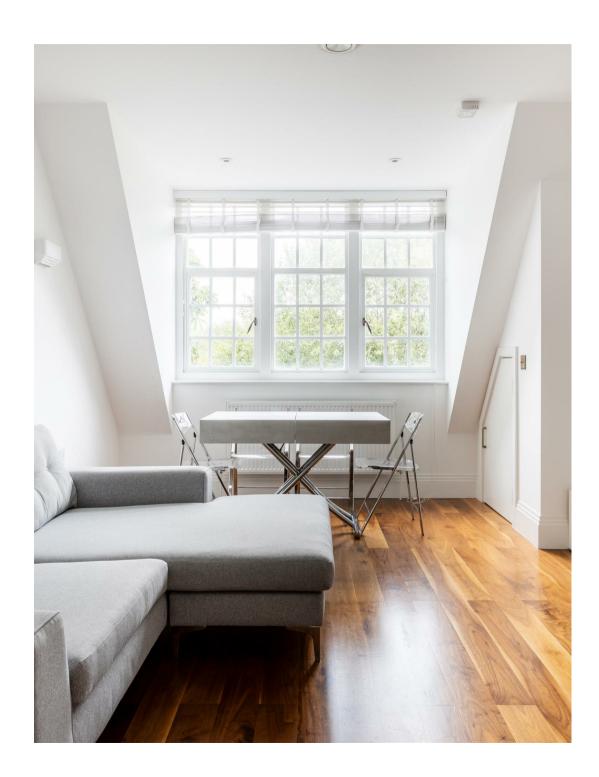

As you step inside, you are greeted by the hallmark features that set this building apart – towering ceilings and expansive windows that bathe every room in natural light. The neutral decor throughout the apartment creates a serene and inviting atmosphere, ready to accommodate any personal style.

The open plan living area is the heart of the home, seamlessly integrating a stylish, modern kitchen with sleek finishes and space for dining.

The apartment boasts two generously sized double bedrooms. The master suite is a sanctuary of comfort, featuring an en-suite shower room with contemporary finishes and built-in cabinetry for all your storage needs.