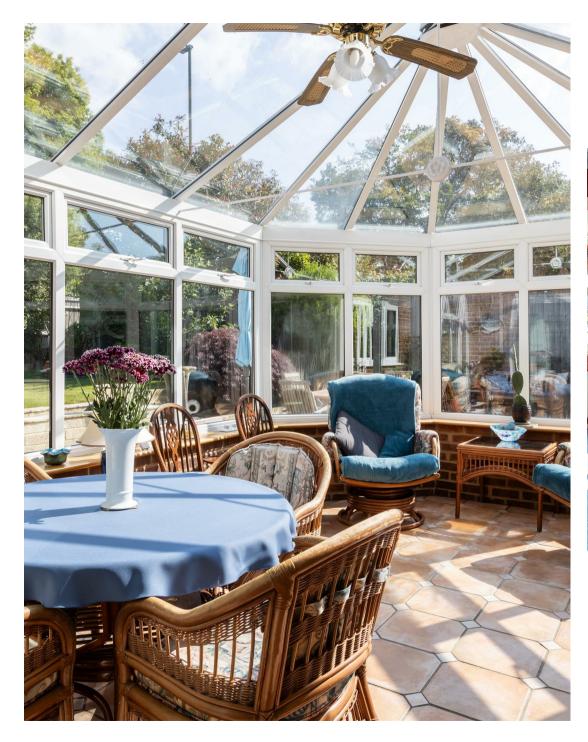

Upon entering the house, you are welcomed into a spacious and inviting hall that sets the tone for the rest of the property. To the left, a large reception room awaits, bathed in natural light and featuring a conservatory at the back. This delightful space offers an idyllic spot to enjoy the garden views year-round. Adjacent to the reception room is the elegant dining room, perfect for hosting family gatherings and dinner parties.