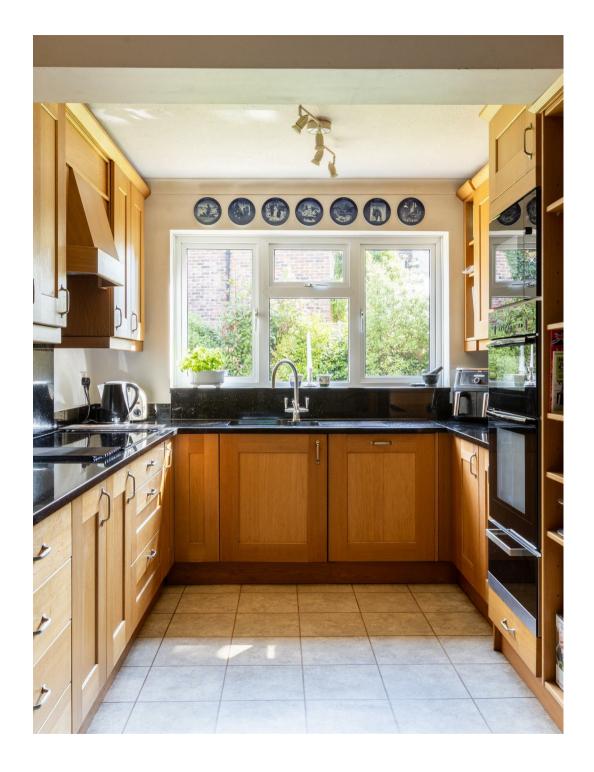

The heart of the home is undoubtedly the kitchen breakfast room, which flows seamlessly into the utility area and offers plenty of space for casual dining. The practical layout includes a downstairs WC and a versatile office, ideal for those who work from home or need a quiet study space.