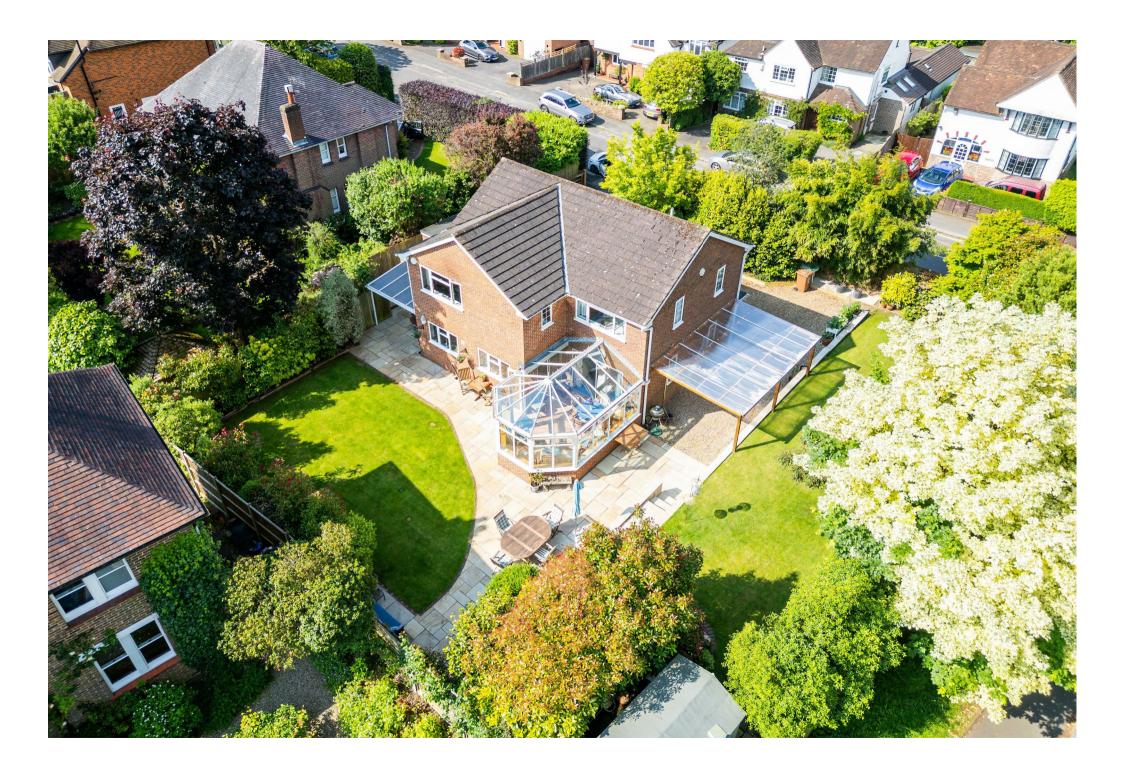

As you approach the house, you are greeted by an impressive gated entrance that provides ample parking for up to five cars. The convenience of a double garage and an additional car port ensures that vehicle storage is never an issue. The wrap-around landscaped gardens are a testament to the care and attention lavished on this home over the years. Beautifully manicured and thoughtfully designed, the gardens offer a serene and picturesque setting for outdoor relaxation and entertainment.

Upon entering the house, you are welcomed into a spacious and inviting hall that sets the tone for the rest of the property. To the left, a large reception room awaits, bathed in natural light and featuring a conservatory at the back. This delightful space offers an idyllic spot to enjoy the garden views year-round. Adjacent to the reception room is the elegant dining room, perfect for hosting family gatherings and dinner parties.