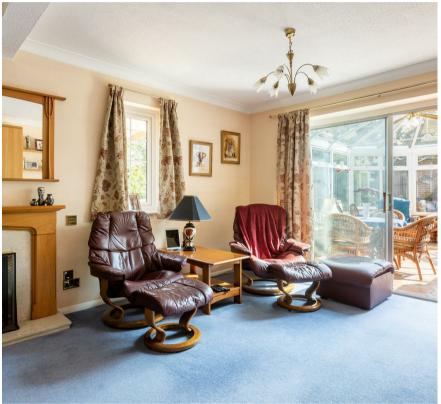

Upon entering the house, you are welcomed into a spacious and inviting hall that sets the tone for the rest of the property. To the left, a large reception room awaits, bathed in natural light and featuring a conservatory at the back. This delightful space offers an idyllic spot to enjoy the garden views year-round. Adjacent to the reception room is the elegant dining room, perfect for hosting family gatherings and dinner parties.