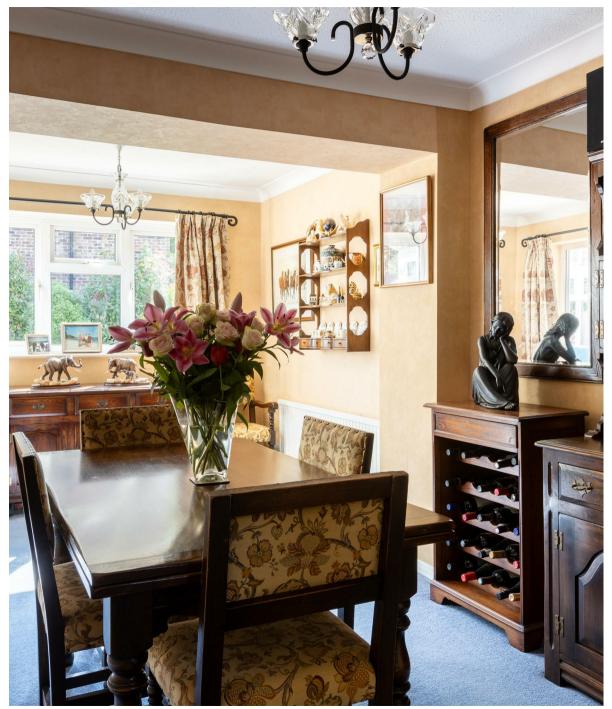

Upon entering the house, you are welcomed into a spacious and inviting hall that sets the tone for the rest of the property. To the left, a large reception room awaits, bathed in natural light and featuring a conservatory at the back. This delightful space offers an idyllic spot to enjoy the garden views year-round. Adjacent to the reception room is the elegant dining room, perfect for hosting family gatherings and dinner parties.