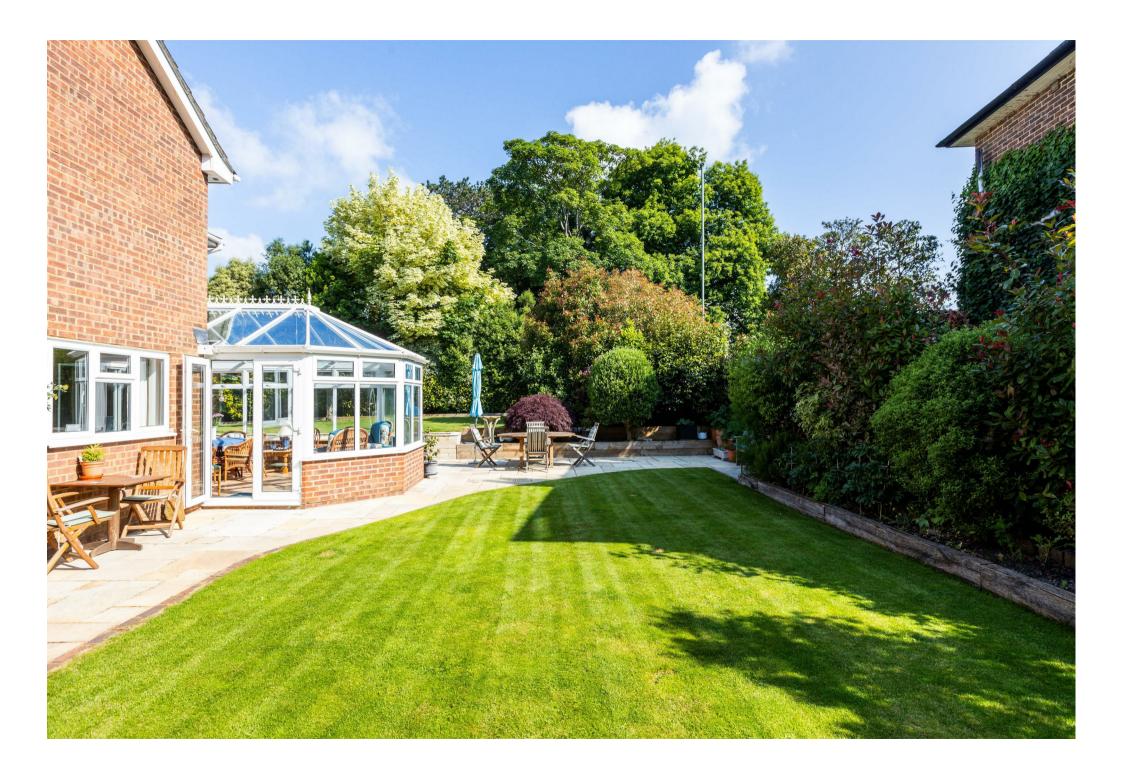

As you approach the house, you are greeted by an impressive gated entrance that provides ample parking for up to five cars. The convenience of a double garage and an additional car port ensures that vehicle storage is never an issue. The wrap-around landscaped gardens are a testament to the care and attention lavished on this home over the years. Beautifully manicured and thoughtfully designed, the gardens offer a serene and picturesque setting for outdoor relaxation and entertainment.

Upon entering the house, you are welcomed into a spacious and inviting hall that sets the tone for the rest of the property. To the left, a large reception room awaits, bathed in natural light and featuring a conservatory at the back. This delightful space offers an idyllic spot to enjoy the garden views year-round. Adjacent to the reception room is the elegant dining room, perfect for hosting family gatherings and dinner parties.