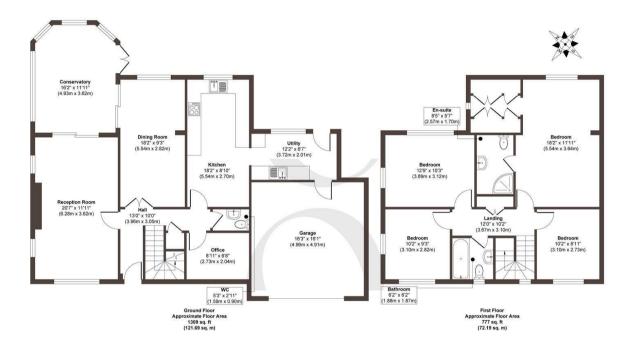

## Approx. Gross Internal Floor Area 2086 sq. ft / 193.88 sq. m Illustration for identification purposes only, measurements are approximate, not to scale. Produced by Elements Property

Size *Approx 2086.00 sqft* 

Energy Performance Certificate (EPC) *Rating D* 

Council Tax Band *G* 