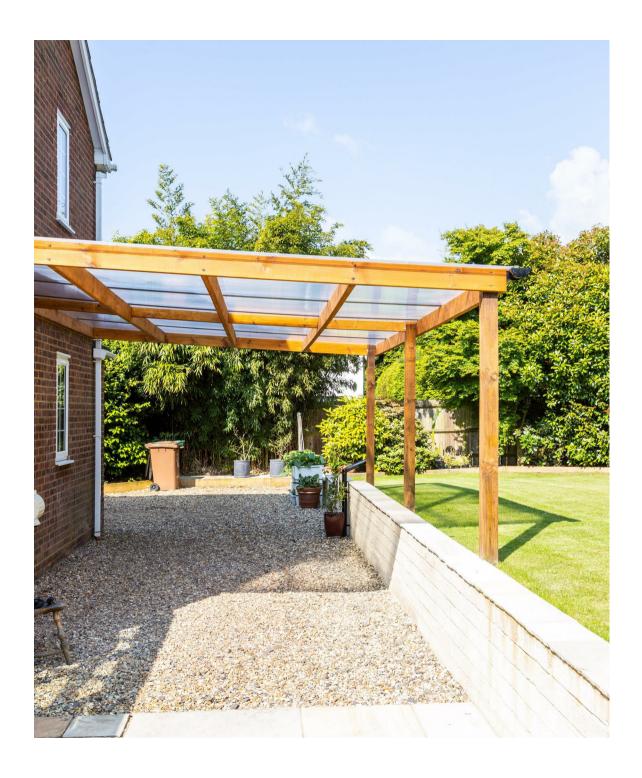

As you approach the house, you are greeted by an impressive gated entrance that provides ample parking for up to five cars. The convenience of a double garage and an additional car port ensures that vehicle storage is never an issue. The wrap-around landscaped gardens are a testament to the care and attention lavished on this home over the years. Beautifully manicured and thoughtfully designed, the gardens offer a serene and picturesque setting for outdoor relaxation and entertainment.

Upon entering the house, you are welcomed into a spacious and inviting hall that sets the tone for the rest of the property. To the left, a large reception room awaits, bathed in natural light and featuring a conservatory at the back. This delightful space offers an idyllic spot to enjoy the garden views year-round. Adjacent to the reception room is the elegant dining room, perfect for hosting family gatherings and dinner parties.