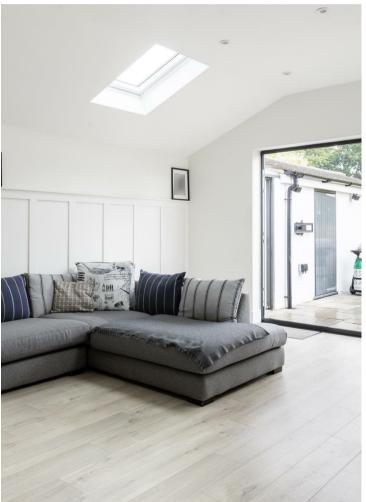

The intelligently designed rear extension expands the kitchen and integrates the dining area into a spacious, light-filled reception space. Light tones and modern panelling create a stylish focal point, while bifold doors open to a large garden, offering seamless indoor-outdoor living.