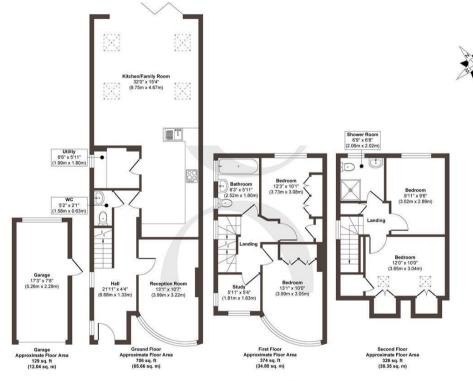

The home features four well-proportioned bedrooms and a dedicated office. The master bedroom, with its curved bay window and built in wardrobes, is a serene sanctuary. The second double bedroom with further built in wardrobes, as well as study are positioned on the first floor along with the modern bathroom with roll top bath.

The expansive loft conversion which was added by the current owners includes two further double bedrooms, great storage aswell as another modern shower room.

For families, Sandcross Lane boasts proximity to esteemed schools, including the revered Reigate School. Additionally, nearby Sandcross and Dovers Green provides great educational opportunities for younger scholars, ensuring that families have access to top-tier education right on their doorstep.

## The Details

- Four bedroom semi detached house
- Additional study
- Large extended kitchen extension leading to the garden
- Garage and off street parking
- $\cdot$  Utility room and WC
- $\cdot^{\circ}$  Two bathrooms
- $\stackrel{\circ}{\cdot}$  Extended porch adding a larger hallway
- $\cdot^{\circ}$  Great location, close to good school