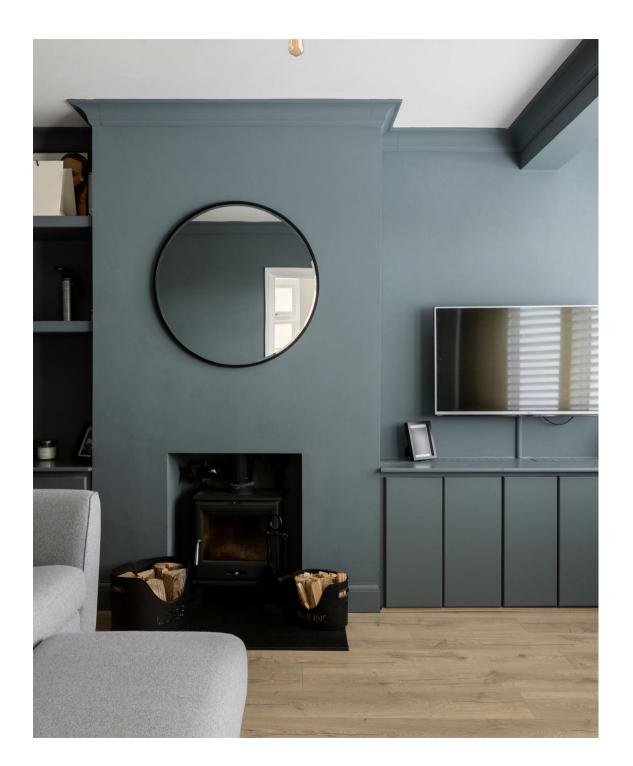

Upon entering the new porch, a bright hallway welcomes you, leading to a cosy lounge bathed in natural light from the curved bay window. Darker tones and a log burning fireplace add a touch of classic refinement.