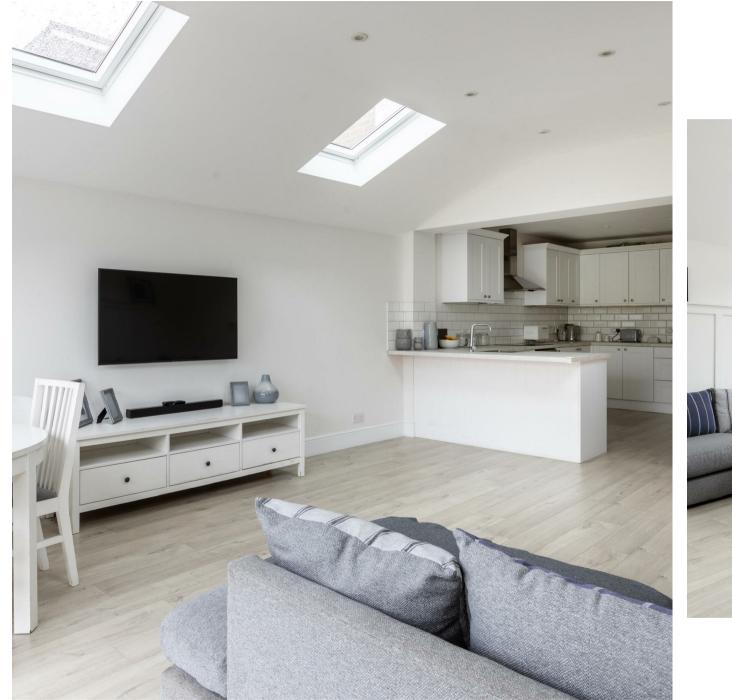

The intelligently designed rear extension expands the kitchen and integrates the dining area into a spacious, light-filled reception space. Light tones and modern panelling create a stylish focal point, while bifold doors open to a large garden, offering seamless indoor-outdoor living.

The extended modern kitchen features high-end appliances and ample storage, with an adjacent utility room & WC for added convenience. The generous garden offers space for play, gardening, and relaxation, and the property includes a garage aswell as parking to the front.