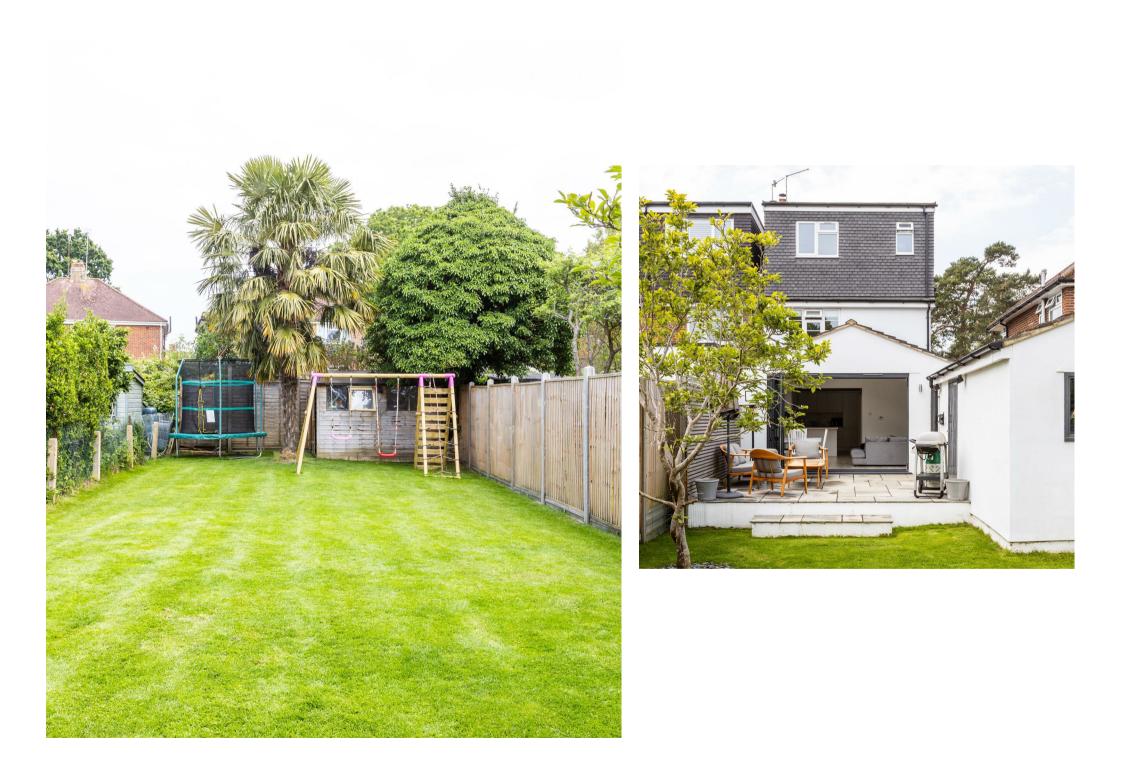

The extended modern kitchen features high-end appliances and ample storage, with an adjacent utility room & WC for added convenience. The generous garden offers space for play, gardening, and relaxation, and the property includes a garage aswell as parking to the front.