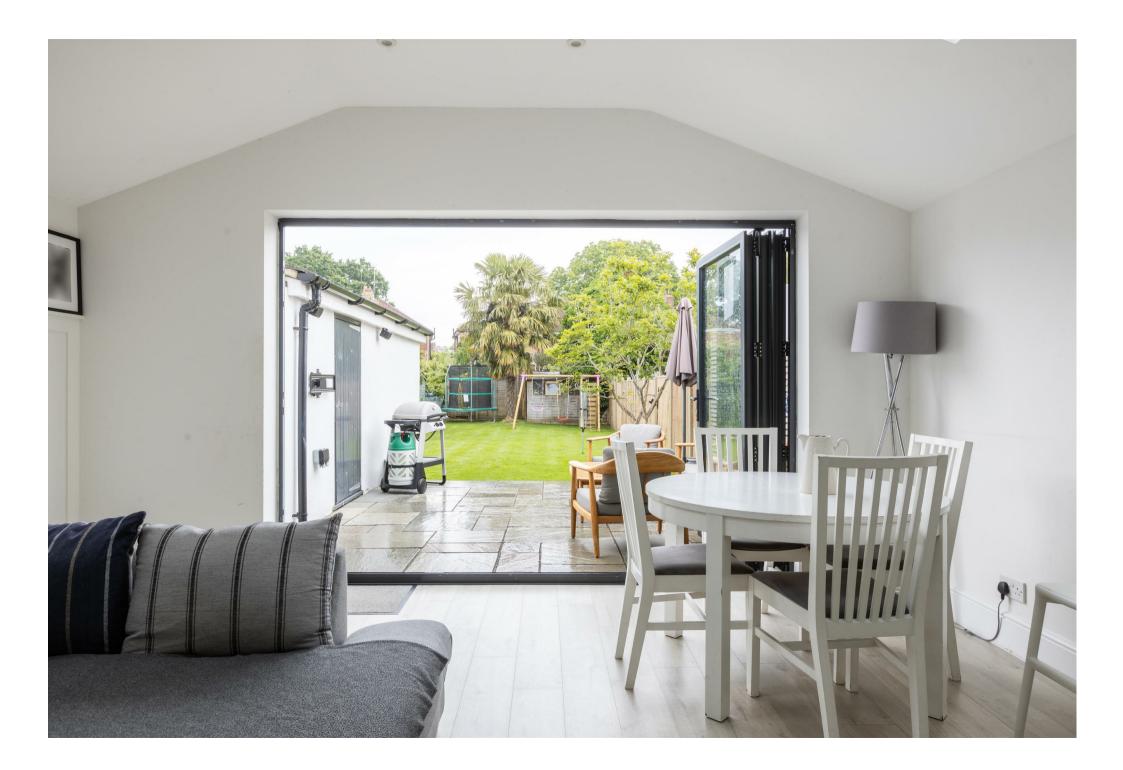

The intelligently designed rear extension expands the kitchen and integrates the dining area into a spacious, light-filled reception space. Light tones and modern panelling create a stylish focal point, while bifold doors open to a large garden, offering seamless indoor-outdoor living.