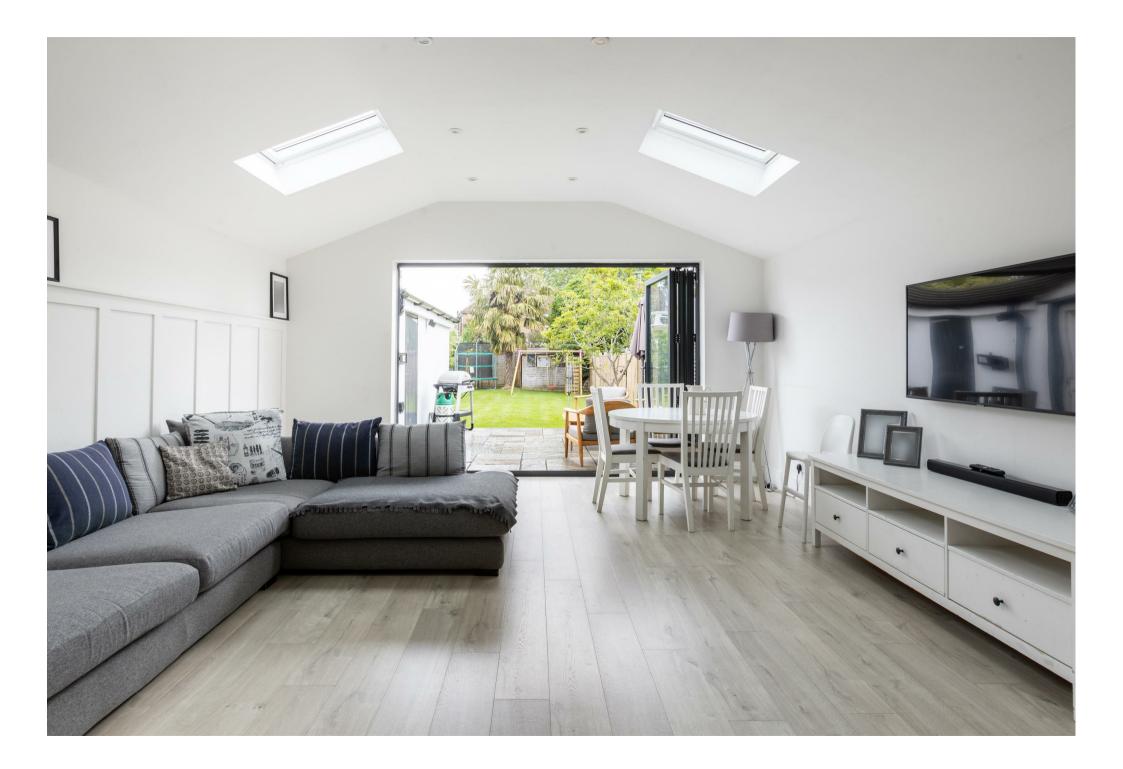

The intelligently designed rear extension expands the kitchen and integrates the dining area into a spacious, light-filled reception space. Light tones and modern panelling create a stylish focal point, while bifold doors open to a large garden, offering seamless indoor-outdoor living.