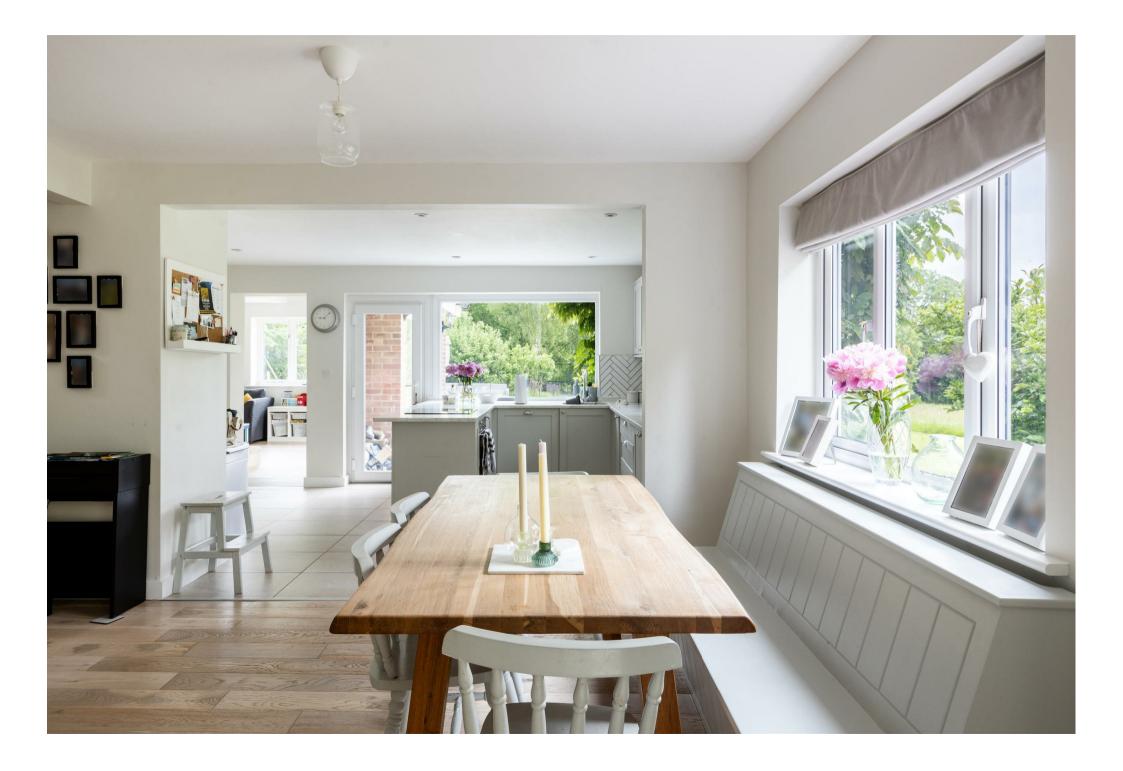

The living space effortlessly transitions into a sophisticated dining area and a spacious spacious kitchen with breakfast bar, featuring light shaker cabinetry, elegant marble-effect countertops, and exquisite herringbone tiling.

This inviting space also grants access to a generously sized utility room. From here, a staircase ascends to a charming annexe, complete with two cozy bedrooms and a stylish bathroom—ideal for guests or extended family.