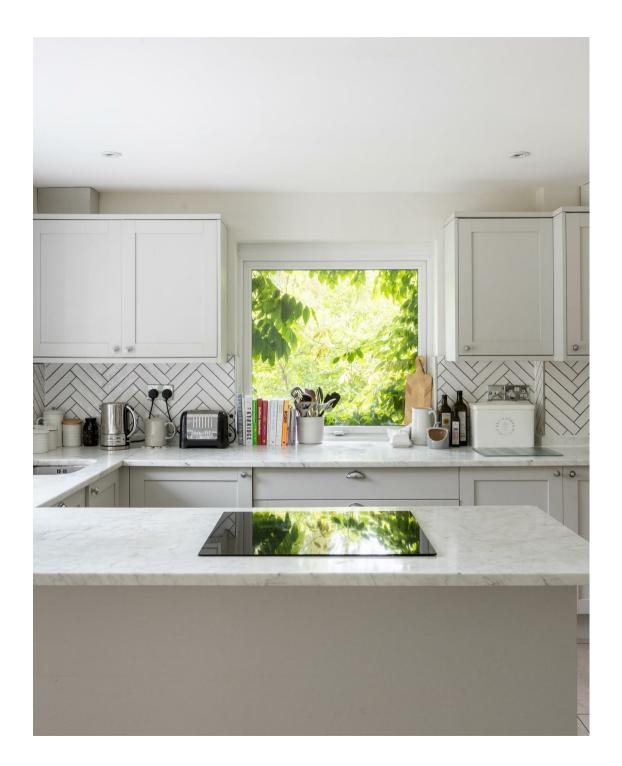

The living space effortlessly transitions into a sophisticated dining area and a spacious spacious kitchen with breakfast bar, featuring light shaker cabinetry, elegant marble-effect countertops, and exquisite herringbone tiling.