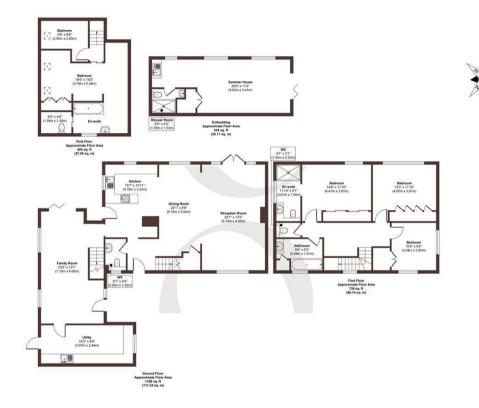

Excitingly, there is scope for significant further extension, with planning permissions already in place for certain elements with opportunities to extend further.

Approx. Gross Internal Floor Area 2665 sq. ft / 247.76 sq. m (Including Outbuilding) Illustration for identification purposes only, measurements are approximate, not to scale. Produced by Elements Property