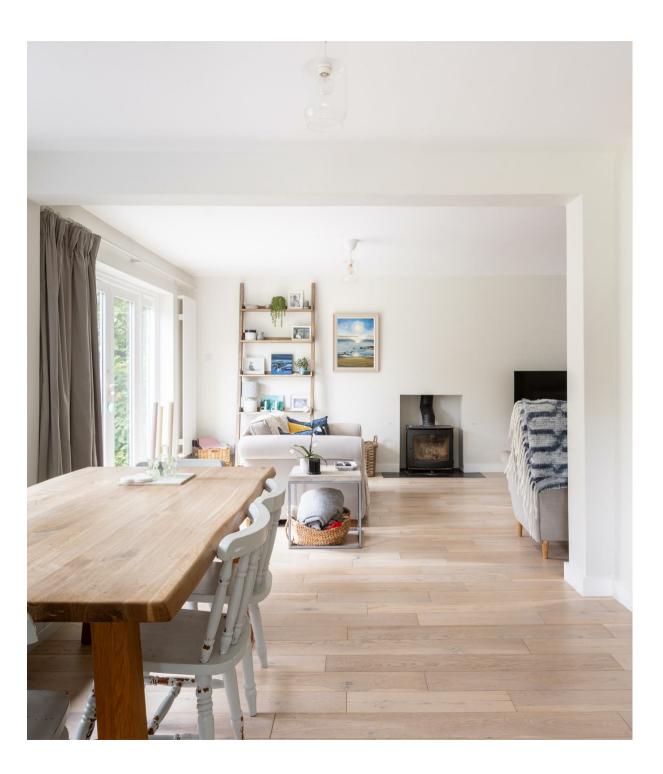

Step inside to discover a remarkable open living space that seamlessly flows through various well-defined zones. This room features a log burner for the winter months, and doors that open onto a BBQ patio for Summer, perfect for family gatherings and entertaining.