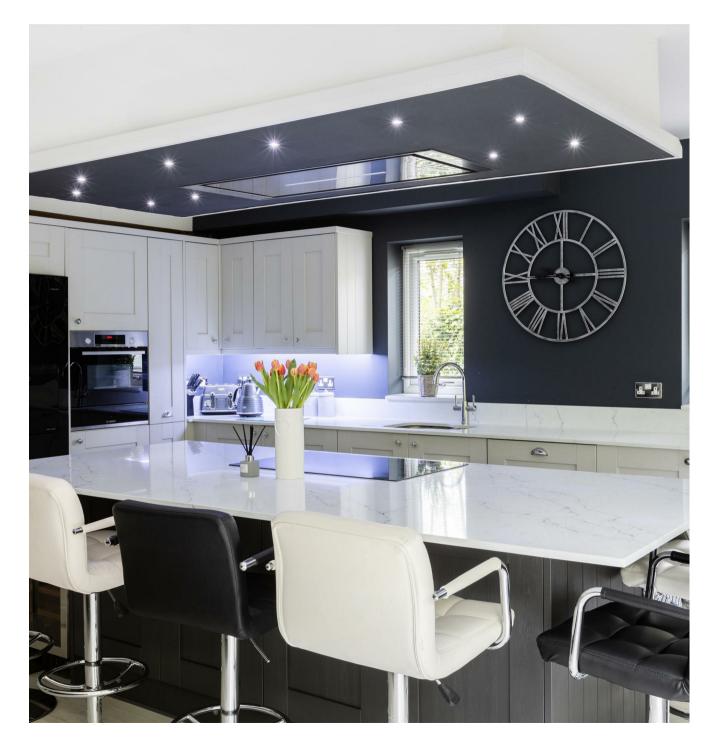

Step inside to discover a world of refined living, where sociability meets comfort in perfect harmony. The heart of the home beckons with an inviting open-plan kitchen, breakfast, and family room, where two sets of sliding patio doors seamlessly merge indoor and outdoor living, inviting the tranquil beauty of the private rear garden into your everyday existence.

## The Details

- Five bedroom detached house
- Modern family home with contemporary interiors
- Open plan kitchen and living room
- <sup>©</sup> Separate lounge
- Sliding doors onto private garden
- Dedicated home office
- Downstairs W/C plus utility room
- Spacious plot and large driveway
- Garage