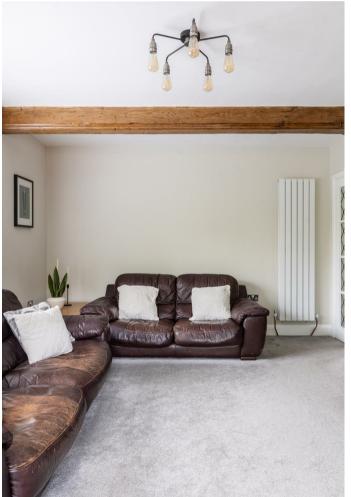

Entertainment knows no bounds in the dual-aspect lounge, where a stunning brick-built fireplace stands as the centrepiece, flanked by original oak beams that whisper tales of timeless elegance and warmth.