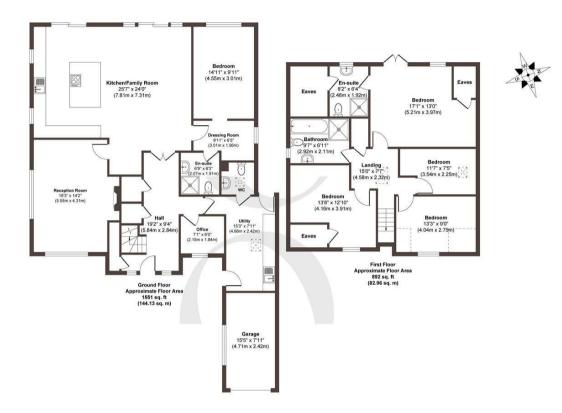

## Approx. Gross Internal Floor Area 2443 sq. ft / 227.09 sq. m

Illustration for identification purposes only, measurements are approximate, not to scale.

Produced by Elements Property