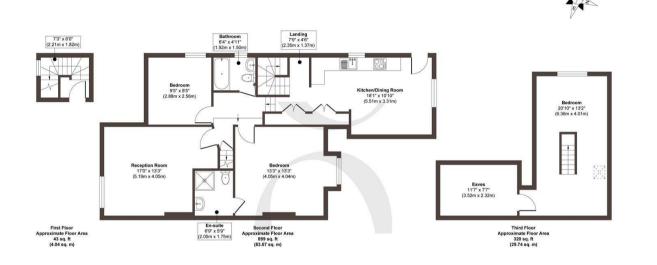

Approx. Gross Internal Floor Area 1262 sq. ft / 117.35 sq. m Illustration for identification purposes only, measurements are approximate, not to scale. Produced by Elements Property

SFANE