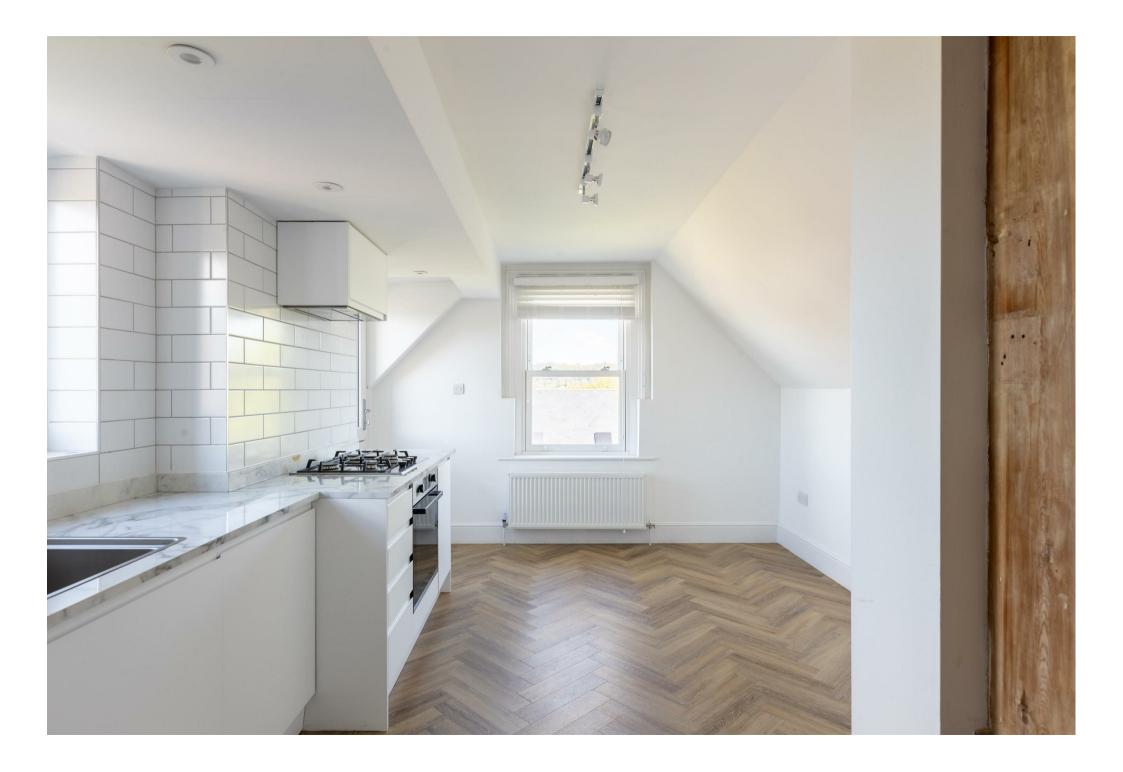

Ascend the stairs to a charming landing, where a pathway leads to the pièce de résistance: a spacious kitchen and dining area. Adorned with modern white cabinetry, complemented by attractive metro tiling and integrated appliances. Dual aspect windows illuminate the space, creating an ambiance that is both vibrant and inviting.