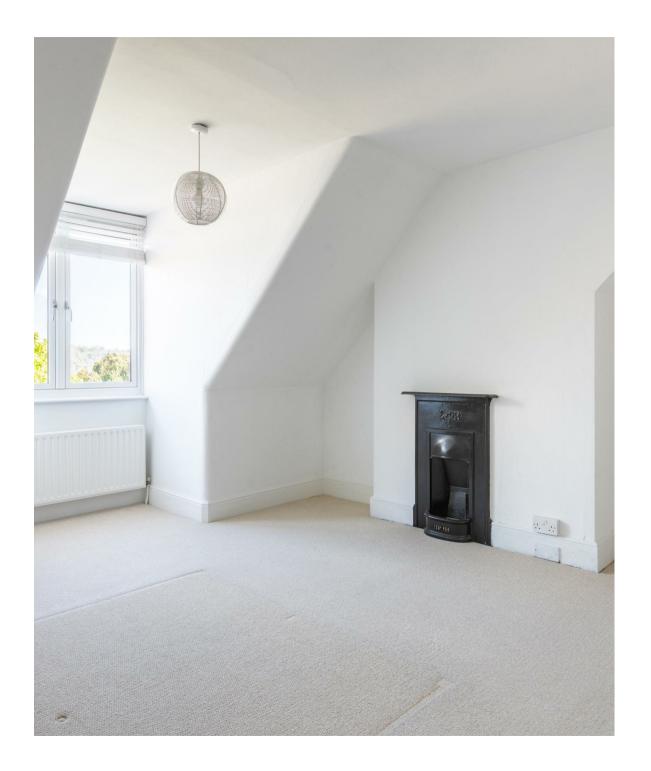

Ascend the stairs to a charming landing, where a pathway leads to the pièce de résistance: a spacious kitchen and dining area. Adorned with modern white cabinetry, complemented by attractive metro tiling and integrated appliances. Dual aspect windows illuminate the space, creating an ambiance that is both vibrant and inviting.