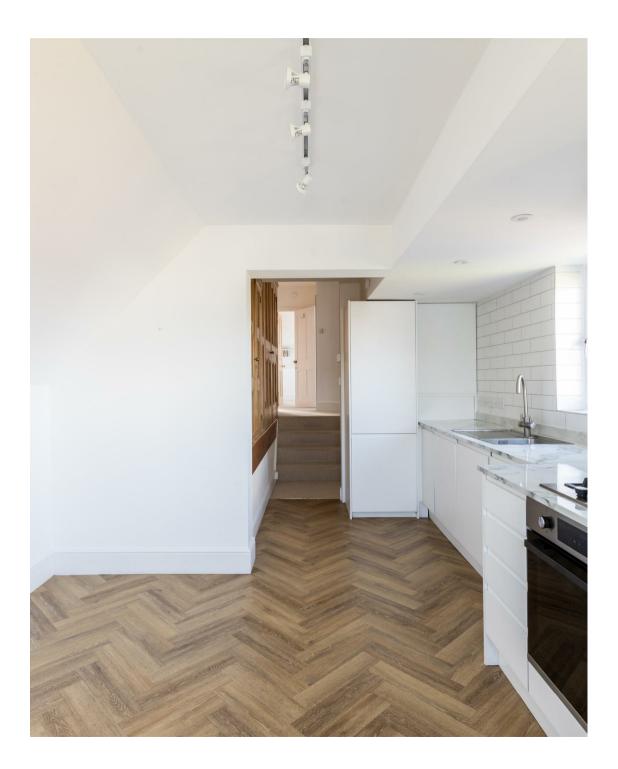

Ascend the stairs to a charming landing, where a pathway leads to the pièce de résistance: a spacious kitchen and dining area. Adorned with modern white cabinetry, complemented by attractive metro tiling and integrated appliances. Dual aspect windows illuminate the space, creating an ambiance that is both vibrant and inviting.