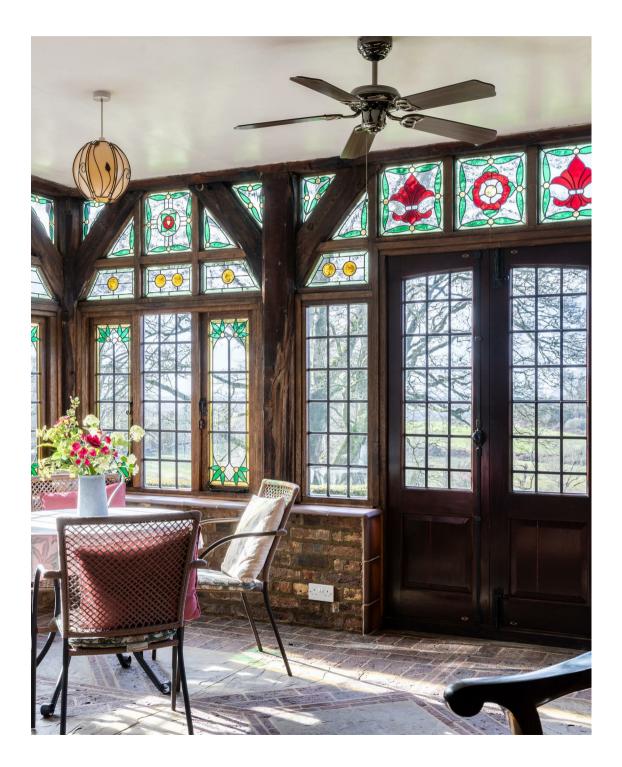

The heart of the home lies within the vast kitchen breakfast room, where traditional oak meets contemporary convenience. A generous island takes centre stage, surrounded by ample space for dining and entertaining. A brick chimney breast houses a large aga, adding to the rustic charm of the space. Adjacent is a formal dining room bathed in natural light, featuring wooden beams and half-height wall panelling, offering the perfect setting for intimate gatherings. For quieter moments, a separate sitting room provides a cosy retreat.