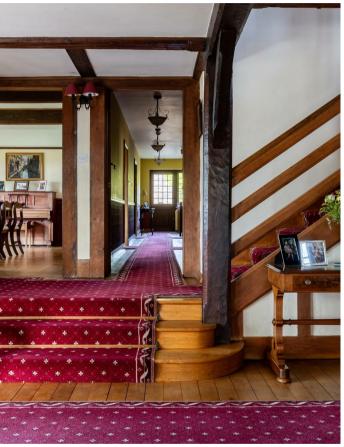

## SIANE

"At Stone, we're passionate about the unique and awe-inspiring architectural elements that transform houses into dream homes."

A breathtaking five bedroom house complemented by a separate two bedroom cottage, offering stunning far-reaching southerly vistas. This exquisite property exemplifies the Arts & Craft style, boasting exceptional period details like intricate door and window fixtures, exposed timber beams, and hardwood floors. Upon crossing the threshold, you're greeted by a grand entrance hall that sets the tone for the opulence within. To your left an expansive drawing room beckons, complete with a magnificent brick and timber chimney housing a roaring wood burner, and adorned with bay windows offering sweeping views of the lush surroundings. Tudor timber framing and beams envelop the room, exuding warmth and character.