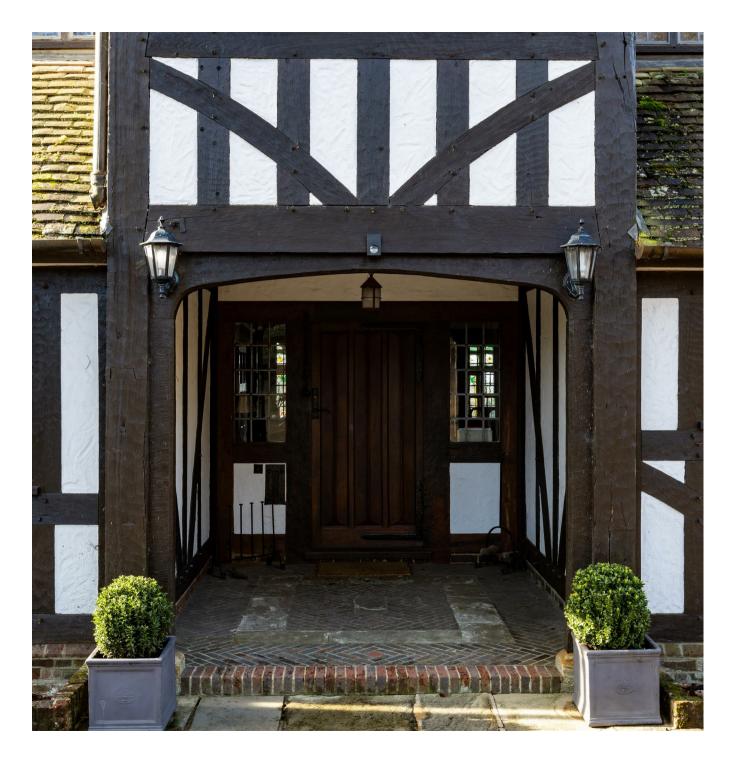

From the moment you approach the property, its arts & crafts allure captivates with Tudor-style black and white half-timber framing juxtaposed against brick chimney breasts, all set beneath a striking facade of white lower and red tile-hung upper exteriors. The entrance is nothing short of spectacular, boasting a grand wooden front door flanked by windows, all ensconced within an enclosed walkway reminiscent of a bygone era.