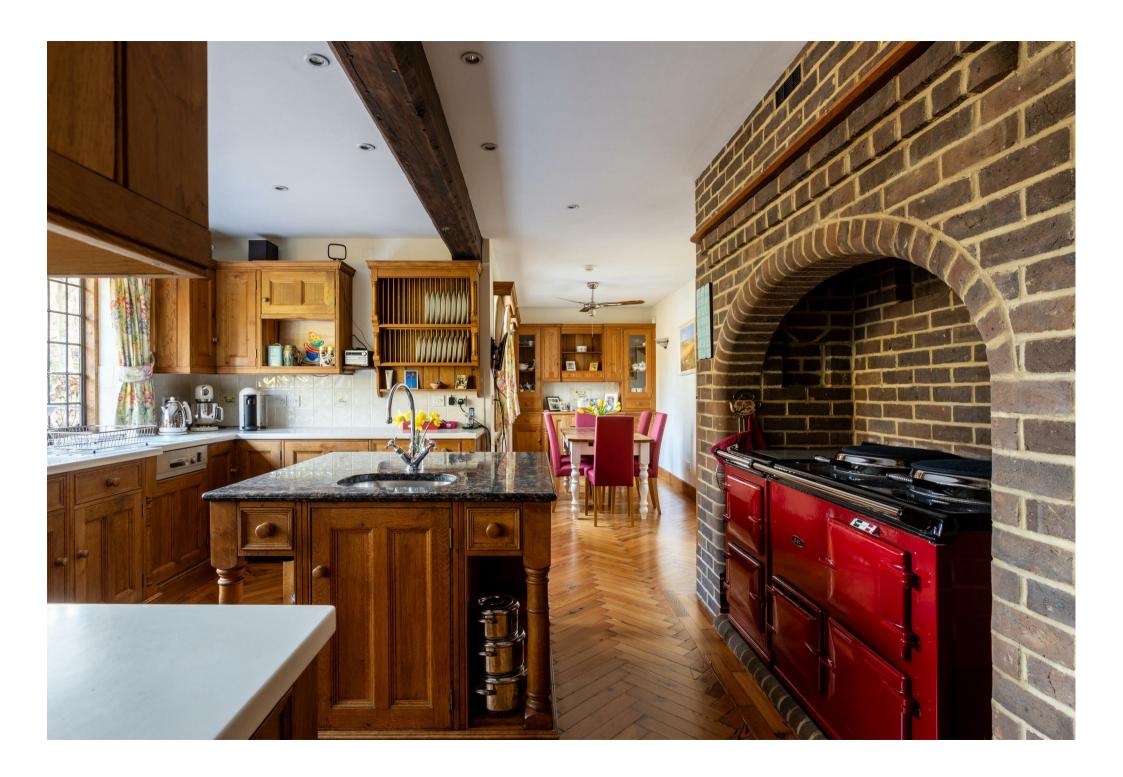

The heart of the home lies within the vast kitchen breakfast room, where traditional oak meets contemporary convenience. A generous island takes centre stage, surrounded by ample space for dining and entertaining. A brick chimney breast houses a large aga, adding to the rustic charm of the space. Adjacent is a formal dining room bathed in natural light, featuring wooden beams and half-height wall panelling, offering the perfect setting for intimate gatherings. For quieter moments, a separate sitting room provides a cosy retreat.