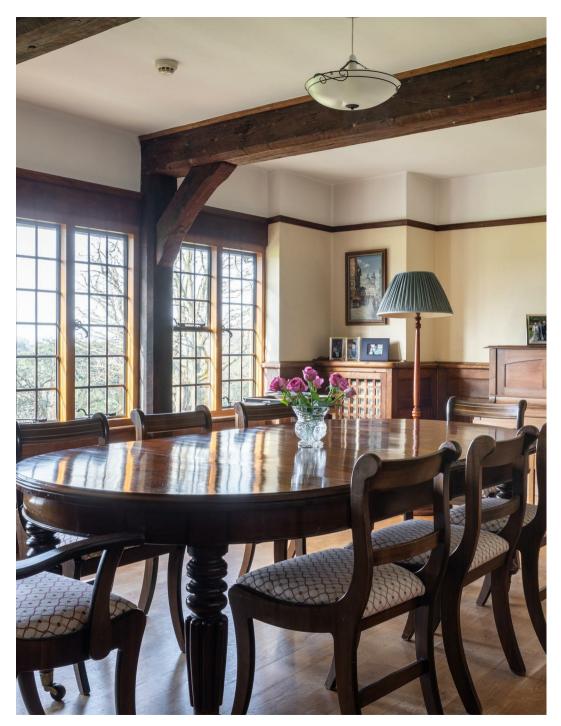

The heart of the home lies within the vast kitchen breakfast room, where traditional oak meets contemporary convenience. A generous island takes centre stage, surrounded by ample space for dining and entertaining. A brick chimney breast houses a large aga, adding to the rustic charm of the space. Adjacent is a formal dining room bathed in natural light, featuring wooden beams and half-height wall panelling, offering the perfect setting for intimate gatherings. For quieter moments, a separate sitting room provides a cosy retreat.