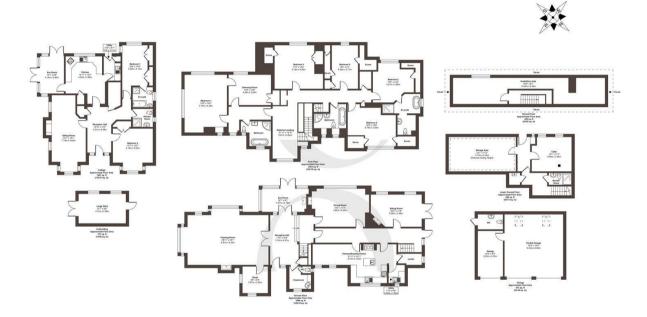

Approx. Gross Internal Floor Area 5038 sq. ft / 468.25 sq. m (Excluding Outbuilding ) Approx. Gross Internal Floor Area 7019 sq. ft / 652.36 sq. m (Including Outbuilding ) Illustration for identification purposes only, measurements are approximate, not to scale. Produced by Elements Property