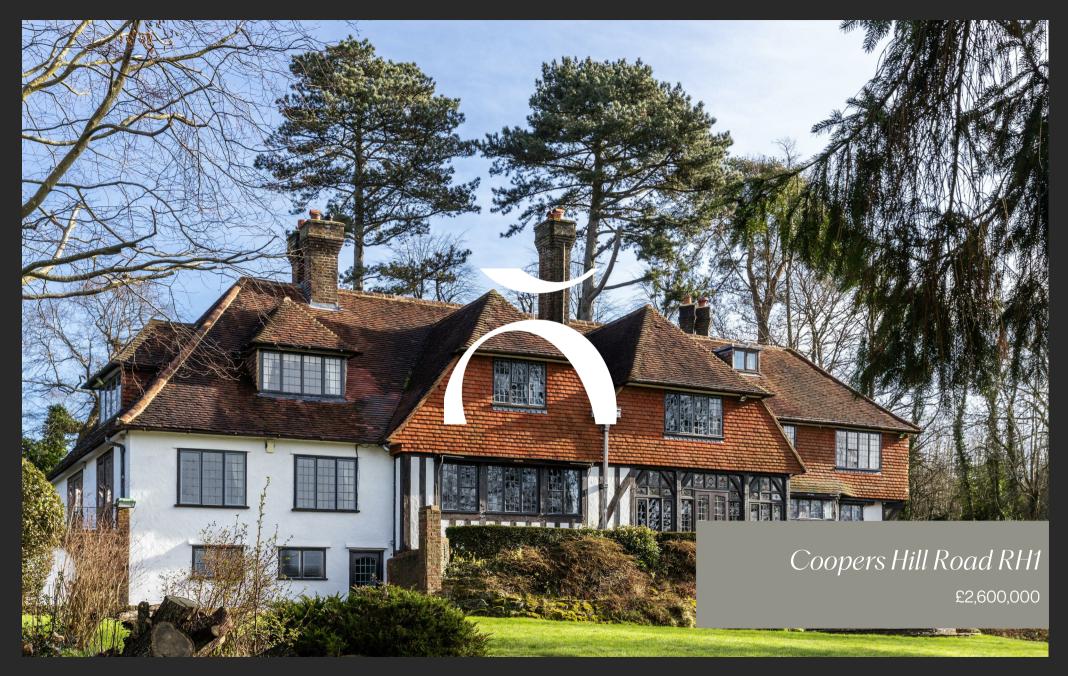

From the moment you approach the property, its arts & crafts allure captivates with Tudor-style black and white half-timber framing juxtaposed against brick chimney breasts, all set beneath a striking facade of white lower and red tile-hung upper exteriors. The entrance is nothing short of spectacular, boasting a grand wooden front door flanked by windows, all ensconced within an enclosed walkway reminiscent of a bygone era.

## The Details

- Substantial gated period estate within Nutfield, Surrey
- Five bedrooms, dressing room and four bathrooms
- Attractive detached two bedroom, two bathroom
- o bungalow
- Beautiful grounds of about 3.5 acres
- Breathtaking South facing views to the South Downs
- Triple garage and additional outbuilding for storage
- Swimming pool & Tennis court
- Woodlands to the north of the plot