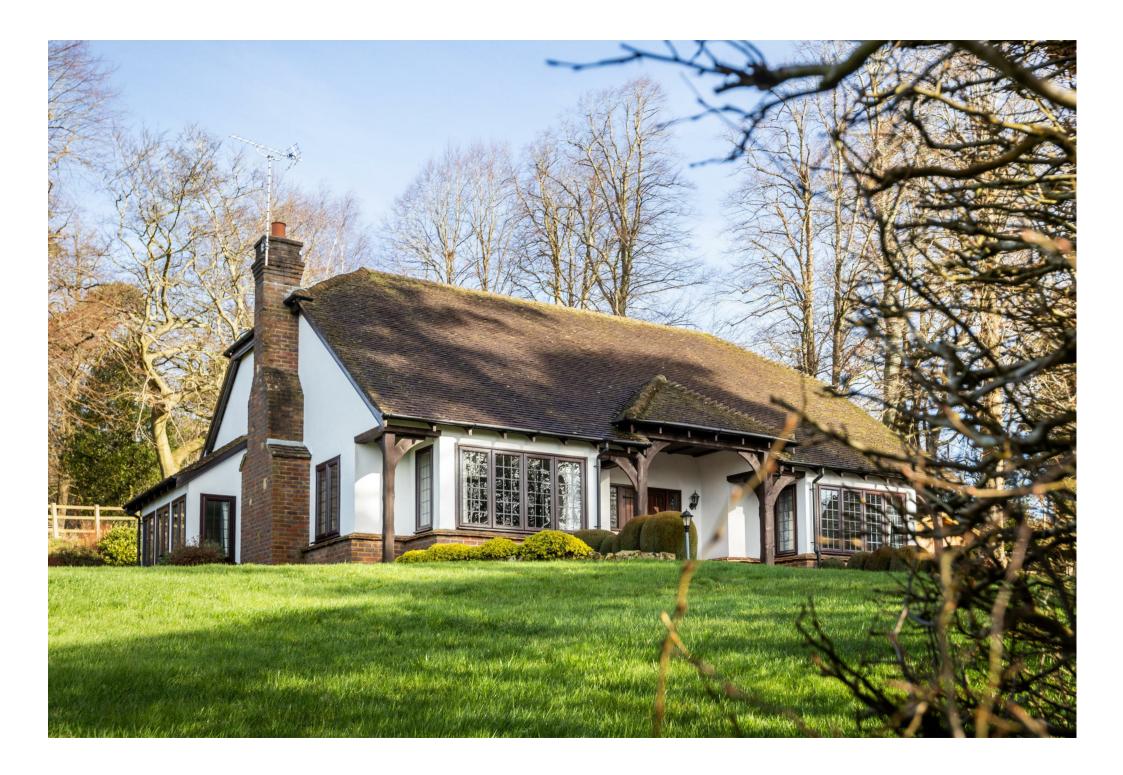

From the moment you approach the property, its arts & crafts allure captivates with Tudor-style black and white half-timber framing juxtaposed against brick chimney breasts, all set beneath a striking facade of white lower and red tile-hung upper exteriors. The entrance is nothing short of spectacular, boasting a grand wooden front door flanked by windows, all ensconced within an enclosed walkway reminiscent of a bygone era.