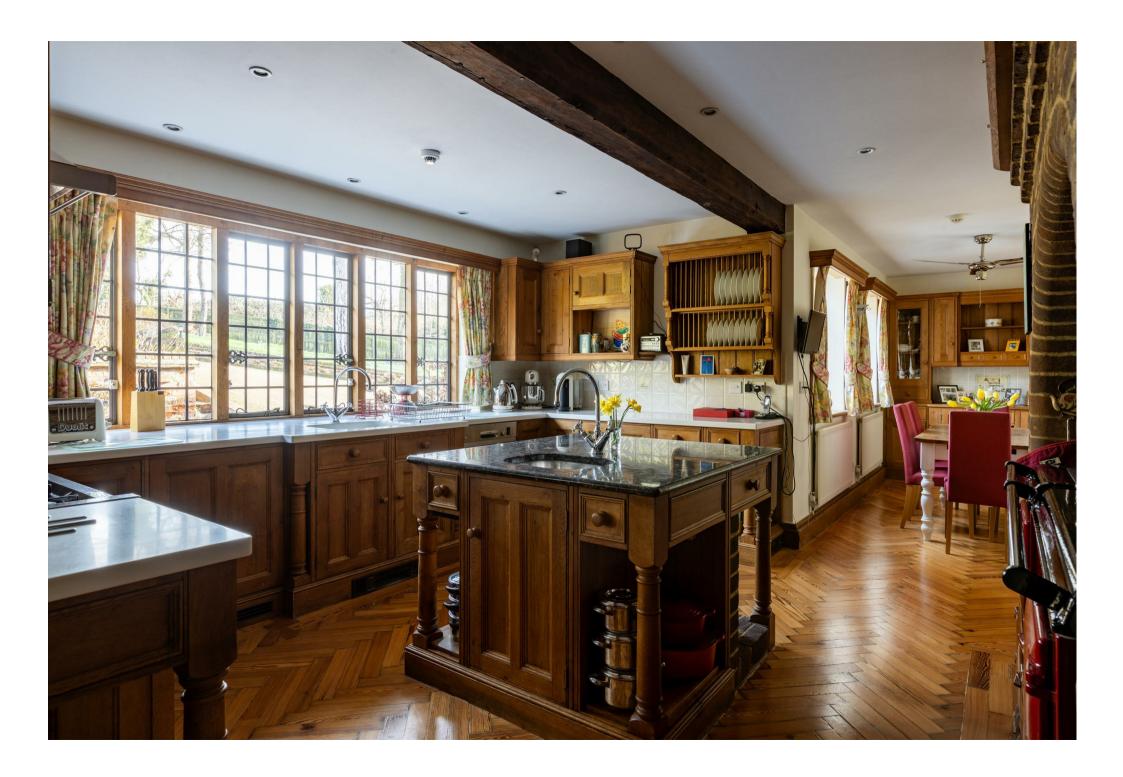

The heart of the home lies within the vast kitchen breakfast room, where traditional oak meets contemporary convenience. A generous island takes centre stage, surrounded by ample space for dining and entertaining. A brick chimney breast houses a large aga, adding to the rustic charm of the space. Adjacent is a formal dining room bathed in natural light, featuring wooden beams and half-height wall panelling, offering the perfect setting for intimate gatherings. For quieter moments, a separate sitting room provides a cosy retreat.