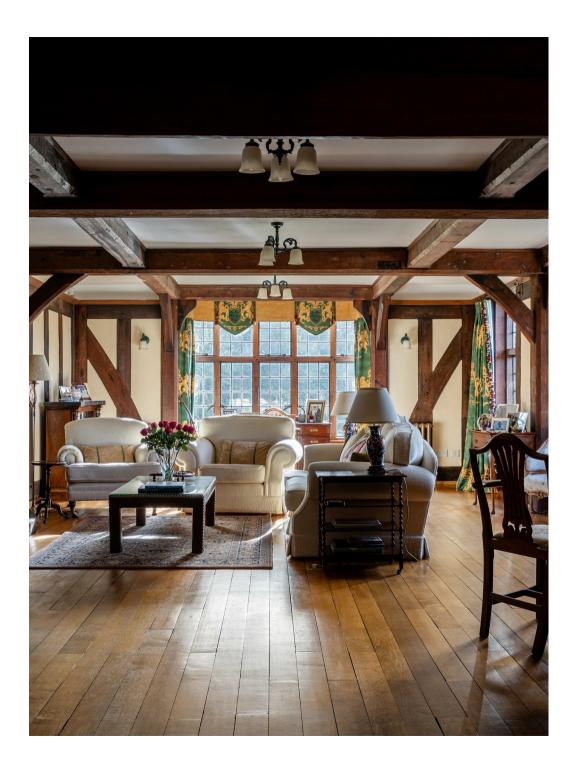

## SIANE

"At Stone, we're passionate about the unique and awe-inspiring architectural elements that transform houses into dream homes."

A breathtaking five bedroom house complemented by a separate two bedroom cottage, offering stunning far-reaching southerly vistas. This exquisite property exemplifies the Arts & Craft style, boasting exceptional period details like intricate door and window fixtures, exposed timber beams, and hardwood floors. Upon crossing the threshold, you're greeted by a grand entrance hall that sets the tone for the opulence within. To your left an expansive drawing room beckons, complete with a magnificent brick and timber chimney housing a roaring wood burner, and adorned with bay windows offering sweeping views of the lush surroundings. Tudor timber framing and beams envelop the room, exuding warmth and character.

The heart of the home lies within the vast kitchen breakfast room, where traditional oak meets contemporary convenience. A generous island takes centre stage, surrounded by ample space for dining and entertaining. A brick chimney breast houses a large aga, adding to the rustic charm of the space. Adjacent is a formal dining room bathed in natural light, featuring wooden beams and half-height wall panelling, offering the perfect setting for intimate gatherings. For quieter moments, a separate sitting room provides a cosy retreat.