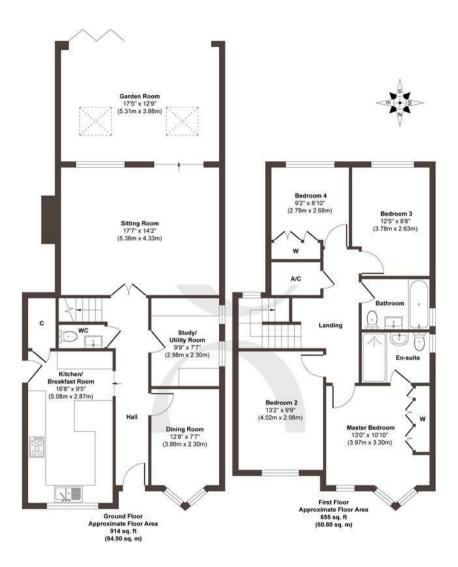

A long entrance hall sets the tone for the home's elegant interior, leading seamlessly into a breathtaking open-plan sitting room—a haven for relaxation and social gatherings alike. Step down into a fabulous garden room, recently extended, offering views of the lush rear garden, ideal for basking in the serenity of nature. There are central heating and double-glazed windows throughout for optimal comfort and energy efficiency.

For formal occasions or intimate family meals, a dedicated dining room provides the perfect setting, while a spacious kitchen/breakfast room caters to casual dining and impromptu gatherings. A convenient utility room/study adds versatility to the house, catering to the demands of modern family life with ease. The ground floor is further enhanced by a cloakroom for added convenience.

Ascending to the upper level, four generously proportioned bedrooms await, each offering a tranquil retreat from the hustle and bustle of daily life. Whether seeking rest or relaxation, these well-appointed spaces provide ample room to unwind and recharge. A sumptuous family bathroom and a luxurious en-suite shower room elevate the home's appeal, providing a sanctuary for relaxation and rejuvenation.

## Approx. Gross Internal Floor Area 1569 sq. ft / 145.70 sq. m

Illustration for identification purposes only, measurements are approximate, not to scale.

Produced by Elements Property

## The Details

- Detached family home on a desirable road.
- Four generous bedrooms, and two bathrooms.
- Two large living areas, a dining room and spacious kitchen.
- Separate utility room with office space.
- Downstairs W/C.
- · Gated driveway with parking for two cars.
- Private, tranquil garden with side access.
- Perfectly situated for a number of excellent schools.
- · Within a 5 minute walk to Reigate train station.