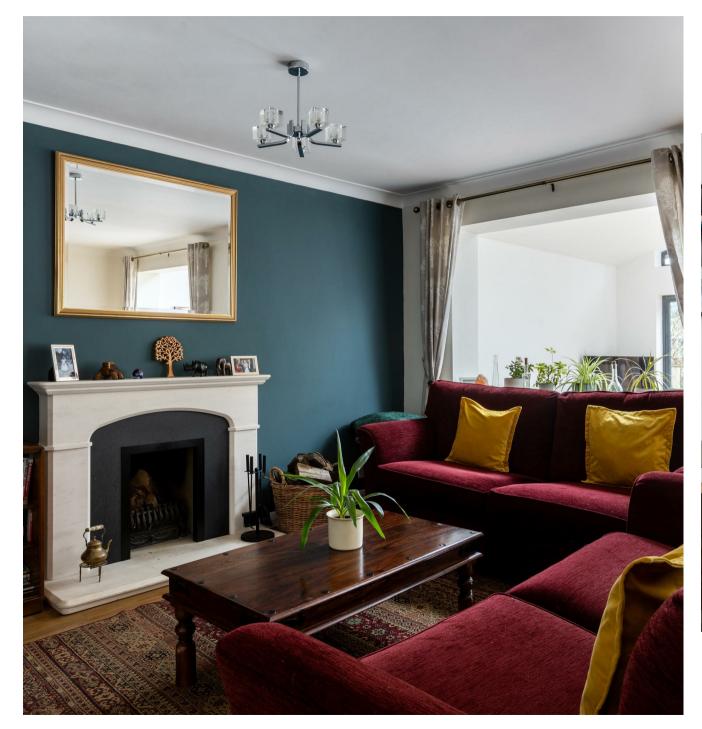

A long entrance hall sets the tone for the home's elegant interior, leading seamlessly into a breathtaking open-plan sitting room—a haven for relaxation and social gatherings alike. Step down into a fabulous garden room, recently extended, offering views of the lush rear garden, ideal for basking in the serenity of nature. There are central heating and double-glazed windows throughout for optimal comfort and energy efficiency.