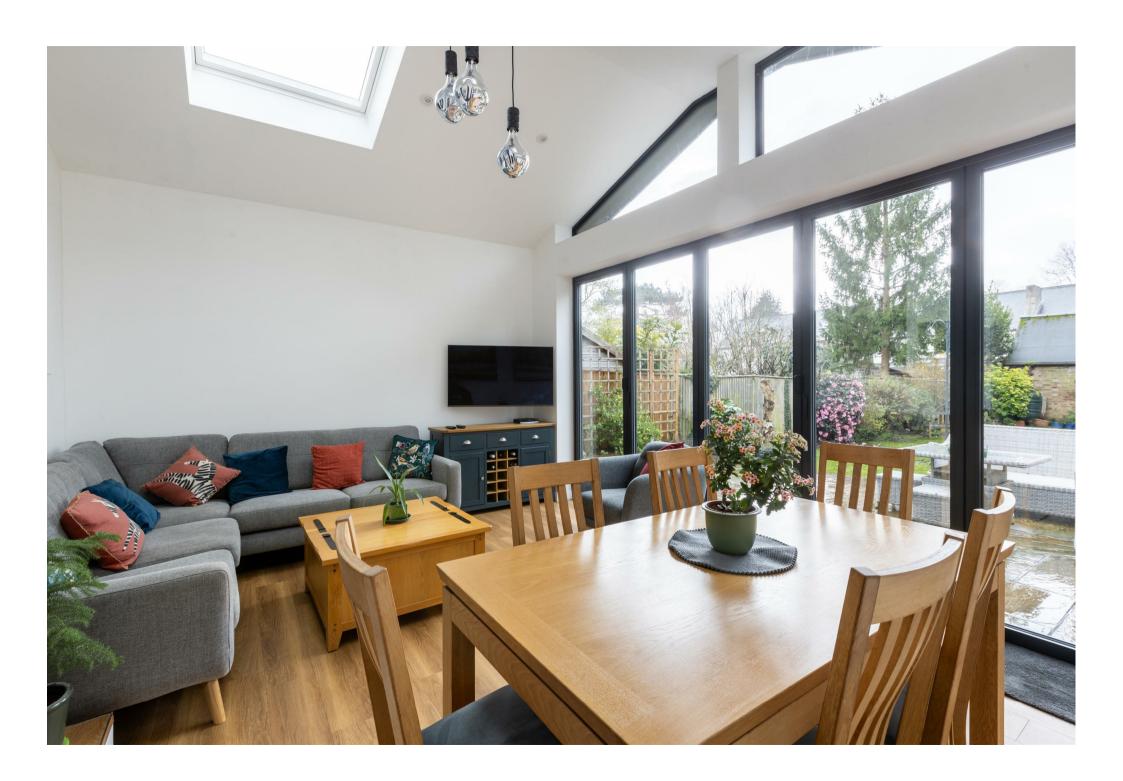

A long entrance hall sets the tone for the home's elegant interior, leading seamlessly into a breathtaking open-plan sitting room—a haven for relaxation and social gatherings alike. Step down into a fabulous garden room, recently extended, offering views of the lush rear garden, ideal for basking in the serenity of nature. There are central heating and double-glazed windows throughout for optimal comfort and energy efficiency.