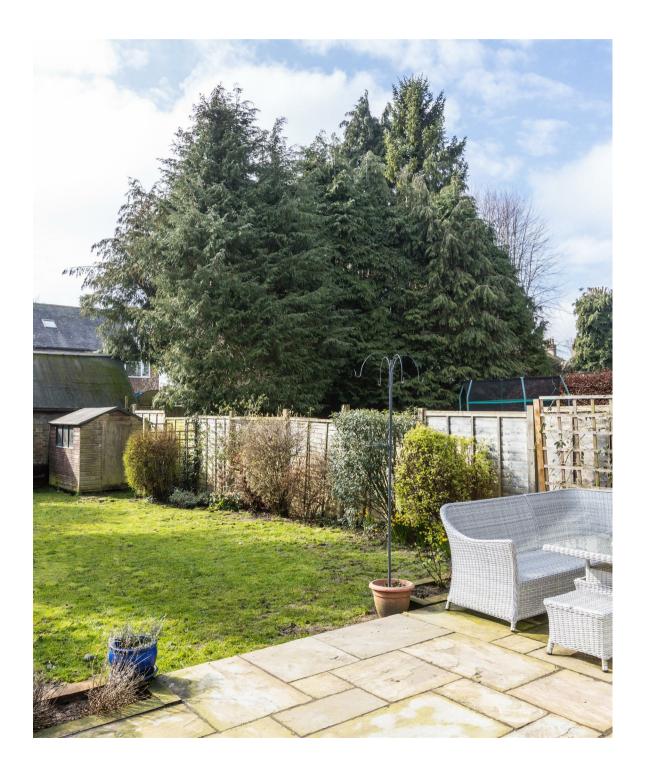

Externally, the property boasts an impressive frontage, complete with a gated driveway and off-street parking for two vehicles—ensuring both security and convenience for residents and visitors alike.

Meanwhile, the rear garden and patio beckon with promises of sunsoaked seclusion, offering a peaceful oasis for outdoor activities or alfresco dining amidst the natural beauty of the Surrey Hills.