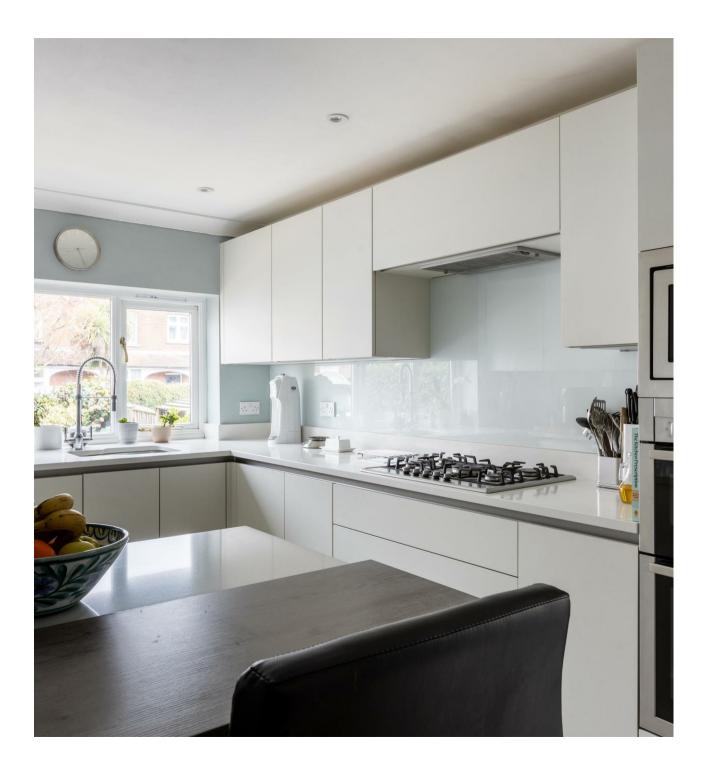

For formal occasions or intimate family meals, a dedicated dining room provides the perfect setting, while a spacious kitchen/breakfast room caters to casual dining and impromptu gatherings. A convenient utility room/study adds versatility to the house, catering to the demands of modern family life with ease. The ground floor is further enhanced by a cloakroom for added convenience.