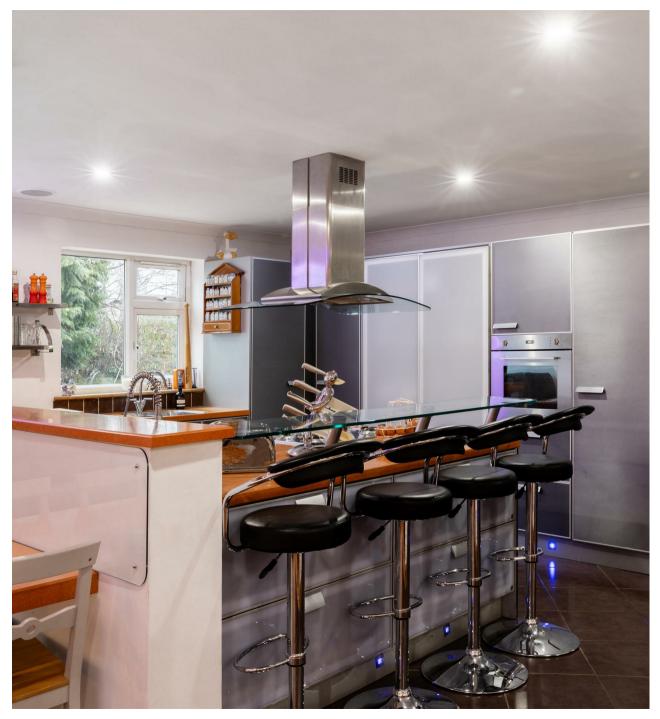

The heart of the family home opens into the inviting expanse of a sprawling kitchen, boasting an impressive island at its centre - the ideal setting for hosting friends and family within a sociable household. Practicality meets convenience with the inclusion of a functional boot room, providing seamless outdoor access for muddy wellies and furry companions alike. A separate utility room ensures household chores are kept at bay, while a discreet downstairs toilet caters to the needs of bustling family life. For those inclined towards fitness pursuits, the garage has been ingeniously repurposed into a private gym, offering a sanctuary for health and wellness enthusiasts.