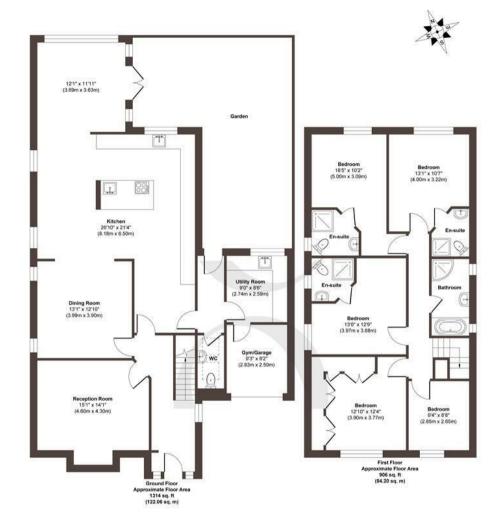

Approx. Gross Internal Floor Area

Main House = 2220 sq. ft / 206.26 sq. m (Including Garage/Gym)

Gym/Garage = 76 sq. ft / 7.08 sq. m

Illustration for identification purposes only, measurements are approximate, not to scale