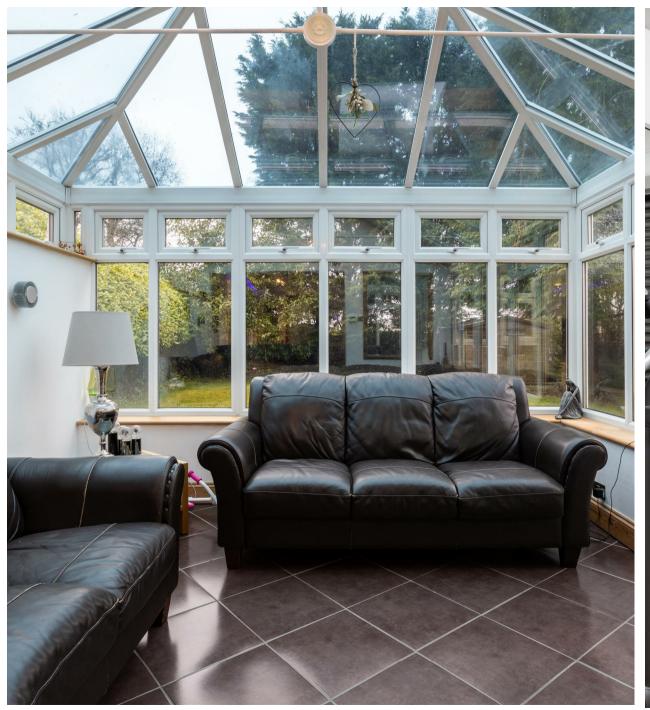

The heart of the family home opens into the inviting expanse of a sprawling kitchen, boasting an impressive island at its centre - the ideal setting for hosting friends and family within a sociable household. Practicality meets convenience with the inclusion of a functional boot room, providing seamless outdoor access for muddy wellies and furry companions alike. A separate utility room ensures household chores are kept at bay, while a discreet downstairs toilet caters to the needs of bustling family life. For those inclined towards fitness pursuits, the garage has been ingeniously repurposed into a private gym, offering a sanctuary for health and wellness enthusiasts.