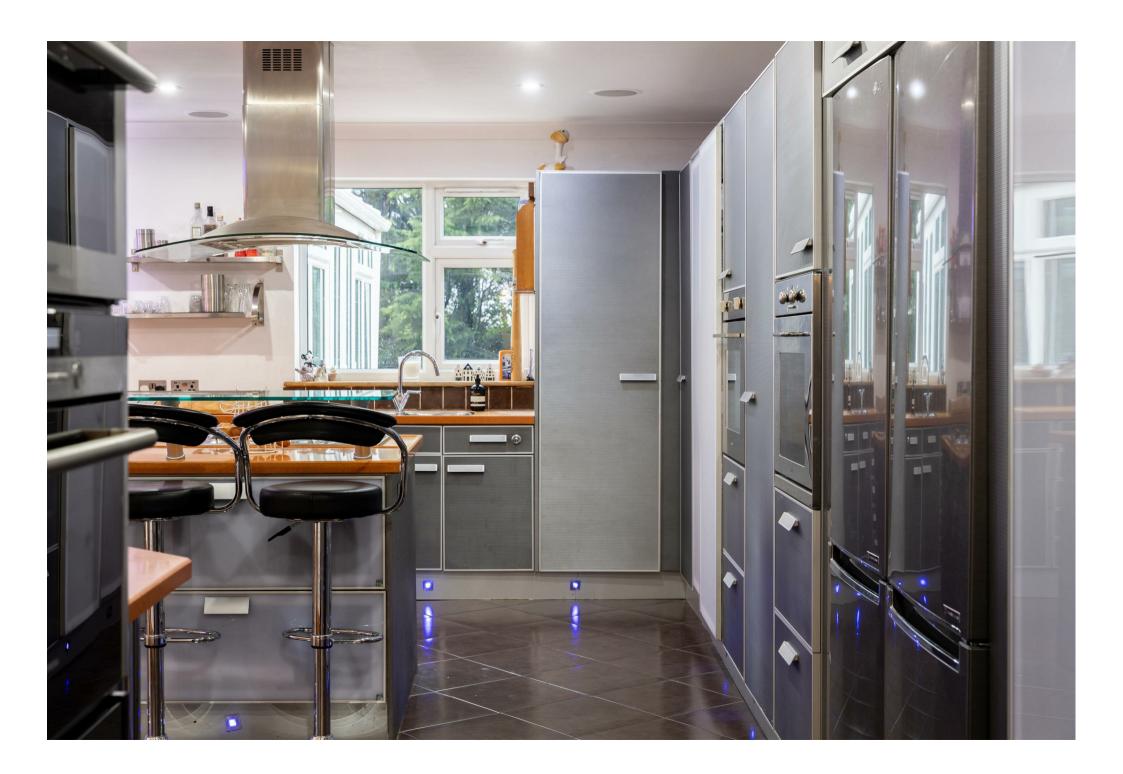

The heart of the family home opens into the inviting expanse of a sprawling kitchen, boasting an impressive island at its centre - the ideal setting for hosting friends and family within a sociable household. Practicality meets convenience with the inclusion of a functional boot room, providing seamless outdoor access for muddy wellies and furry companions alike. A separate utility room ensures household chores are kept at bay, while a discreet downstairs toilet caters to the needs of bustling family life. For those inclined towards fitness pursuits, the garage has been ingeniously repurposed into a private gym, offering a sanctuary for health and wellness enthusiasts.