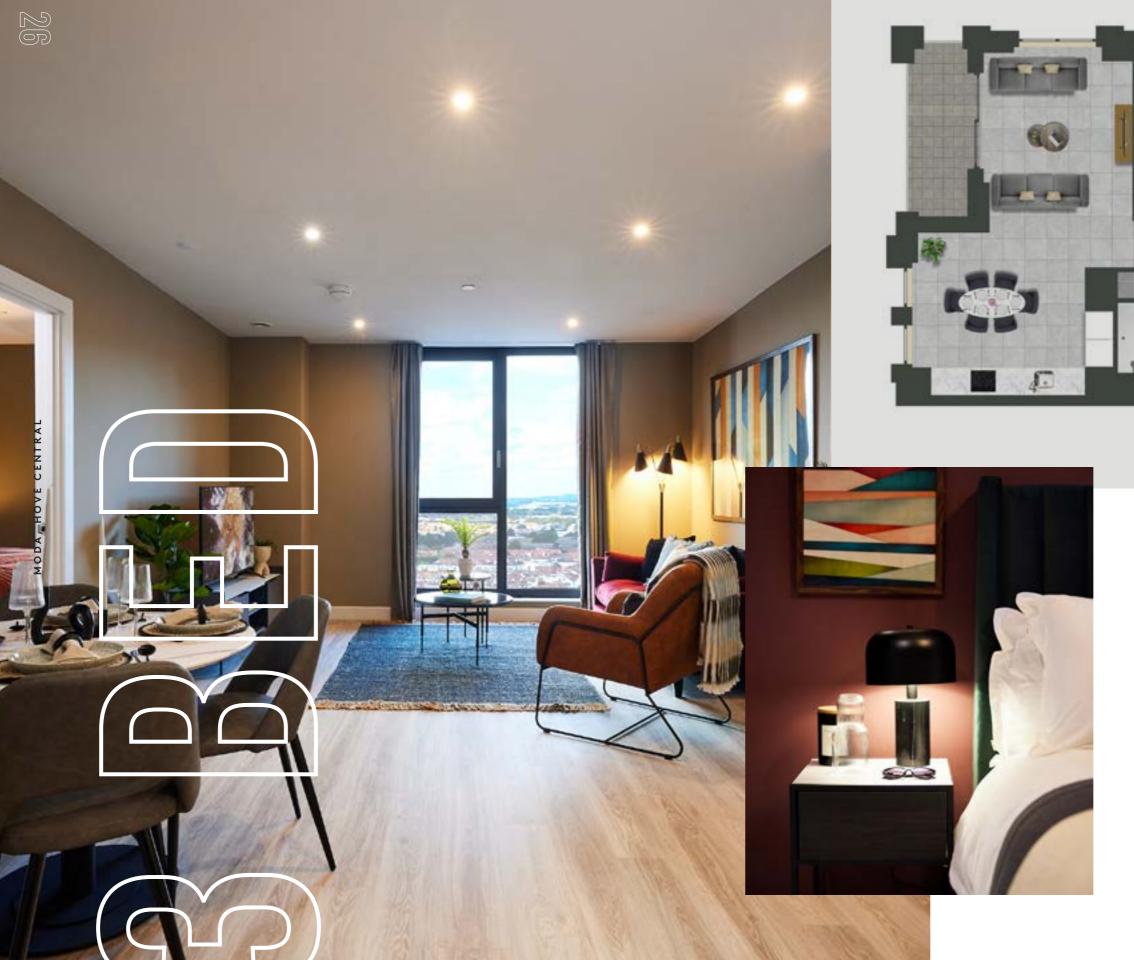

### CONTROL YOU

Choose from a studio, one or two bedroom home, all brought to life by interior designers Amos & Amos. If you're looking for more room to stretch out, take a look at our three bedroom apartments - all finished to the same superb standard.

For us, attention to detail is everything. From fabric finishes to worktops, right down to lighting, we've made sure even the tiniest feature is perfect.

All of our homes are available furnished to allow a seamless transition to the Moda Life.

### LIVING

Open plan, light and spacious with floor to ceiling windows and epic views. Space to relax with a dining area to entertain.

### BEDROOMS

Bespoke made beds with plush velvet headboards, built-in floor to ceiling wardrobes with mirrors and internal shelves with full length hanging rails.

### 1 BED

45.2 M<sup>2</sup> - 51.3 M<sup>2</sup>

- 1 x bedroom with en-suite bathroom and rainfall shower
- Open plan living with 3-seater sofa and lounge chair
- Fitted kitchen with dining space for four

65.3 M<sup>2</sup> - 75.3 M<sup>2</sup>

- 2 x bedrooms
- Available with double en-suites or house bathroom
- Open plan living with 3-seater sofa and lounge chair
- Fitted kitchen with dining space for four