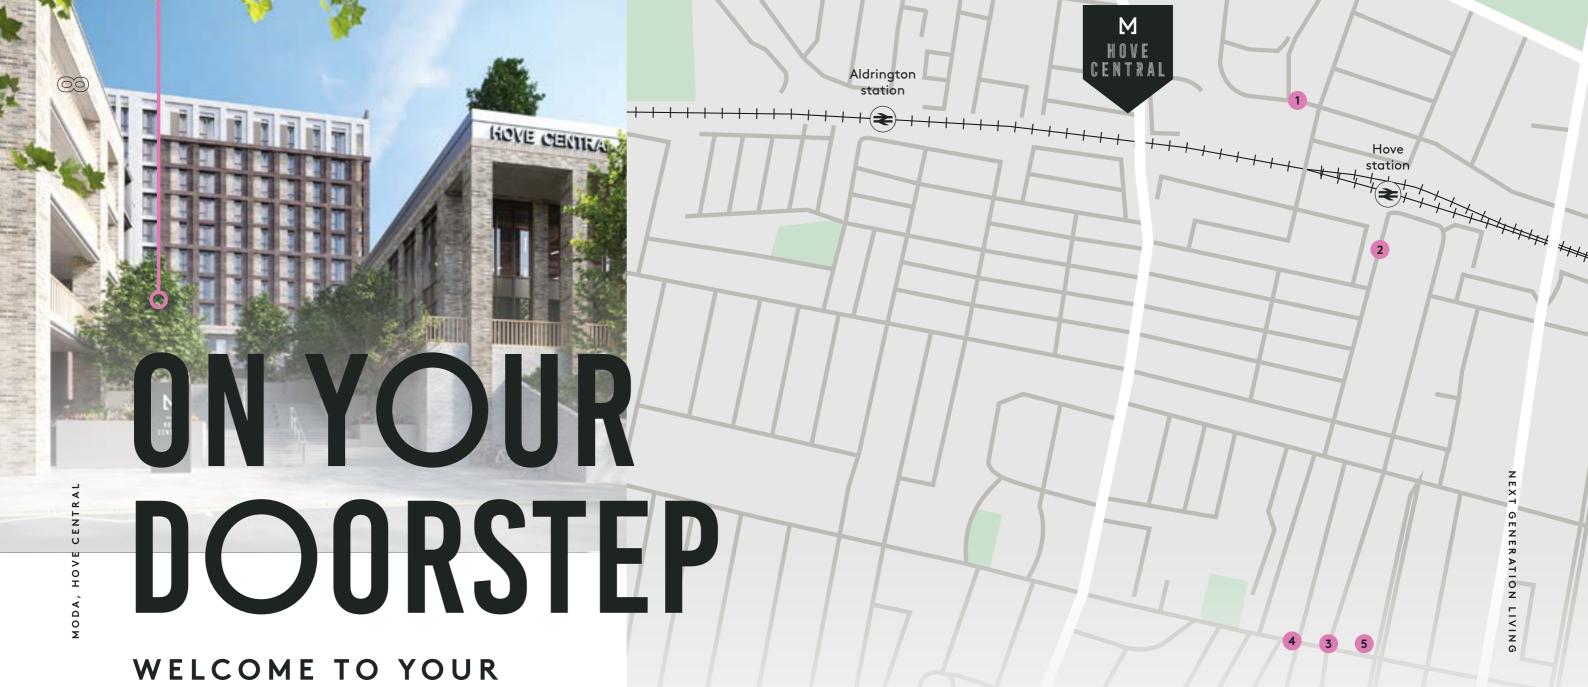

# YOUR CITY YOUR Setter

Situated, in the Hove area Moda, Hove Central is designed to give you more, so you can get more out of life.

Our 24-hour Resident Ambassador will be on hand to give you recommendations for the city's hottest venues, and make those all important reservations on your behalf.

### FITNESS & WELLBEING

1. NATURAL FIT **HEALTH CLUB** 

Gym Classes Spa Café Lounges Natural Fit Health Club is the place to be when it comes to health, fitness, energy, and exercise. Invigorate and rejuvenate your body and mind.

NATURALFIT.CO.UK/HOVE

2. ONE CITY

Run. Ride. Rediscover your best self If you're looking for a transformative workout, One City is the place to be. 45min classes powered by high energy, beats, and world-class

ONECITYFITNESS.CO.UK

instructors.

### BRUNCH & DINNER

3. JO & CO RESTAURANT

Brunch, dinner and cocktails restaurant set in the heart of Hove. Offering exceptional food, and great service, with a vibrant atmosphere. Jo & Co is perfect for family gatherings, date nights or doggy days out. Owned and run by locals Jo and Pete who offer the best you can experience in the surrounding area - TripAdvisor winner of 3rd Best Brunch in the UK!!'

### DRINKS

4. DINNER CARNE

This is perfect for meat lovers! This Italian restaurant focuses on high-quality, high-welfare rare breed beef.

CARNE-HOVE.CO.UK

### 5. PARIS WINE BAR

The best place to spend an evening out. Award-winning Paris Wine Bar is famous for its excellence and perfect tasteful servings of its selected wines.

PARISWINE.BAR

\*£4,700 potential savings p.a. breakdown: no deposit £1,650, 250 Mbps Internet £40 pcm or £480 pa, Amber Energy - £200 pa, Pet Licence - £25 pcm £300 pa, Gym Memberships - £600 pa, Co-working Space - £1,500 pa