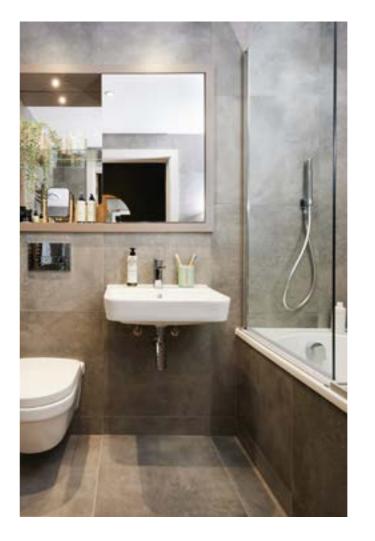

### STUDIO

43.9 M<sup>2</sup> - 44 M<sup>2</sup>

- Bathroom with rainfall shower
- Open plan living with 2-seater sofa
- Fitted kitchen with dining space for two

### 1 BED

45.2 M<sup>2</sup> - 51.3 M<sup>2</sup>

- 1 x bedroom with en-suite bathroom and rainfall shower
- Open plan living with 3-seater sofa and lounge chair
- Fitted kitchen with dining space for four

65.3 M<sup>2</sup> - 75.3 M<sup>2</sup>

- 2 x bedrooms
- Available with double en-suites or house bathroom
- Open plan living with 3-seater sofa and lounge chair
- Fitted kitchen with dining space for four

### 3 B E D

91.5 M<sup>2</sup> - 98.6 M<sup>2</sup>

- 1 x master bedroom with, en-suite bathroom and rainfall shower
- 2 x bedrooms
- House bathroom with rainfall shower and bath
- Open plan living with two 3-seater sofas
- Fitted kitchen with dining space for six