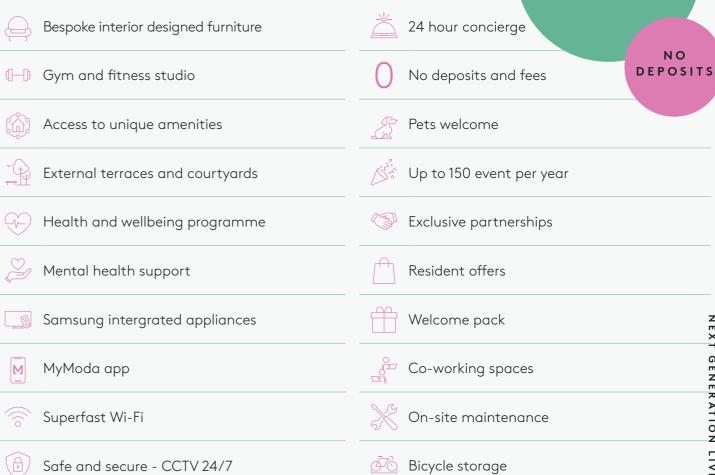

### **ADDITIONAL**

| 1GBPS Wi-Fi upgrade                | Valet and electric car charging     |
|------------------------------------|-------------------------------------|
| <b>sky</b> Discounted Sky packages | Contents insurance                  |
| P Car and motorcycle parking       | Pet services                        |
| Private hire of amenities          | Storage                             |
| Laundry services                   | Competitively low bundled utilities |

### **ENTRY & TECH**

Key-less entry

MyModa app - contact concierge and book amenities

Superfast WiFi

Samsung appliances

Discounted Sky packages