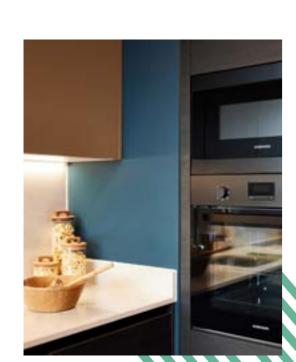

### KITCHEN

Integrated Samsung appliances including dual cook flex oven, combi microwave-oven, fridge freezer and dishwasher, plus washer/ dryer.