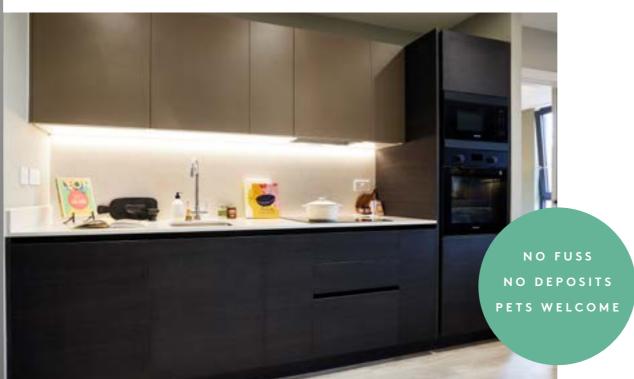

### KITCHEN

Integrated Samsung appliances including dual cook flex oven, combi microwave-oven, fridge freezer and dishwasher, plus washer/ dryer.

### FURRY FRIENDS

Your furry friend is also always welcome to join in at Moda, Hove Central for no extra charge. Because we love pets as much as you do.

But don't worry if you're not a fan – pets will only live in certain areas of Moda, Hove Central.