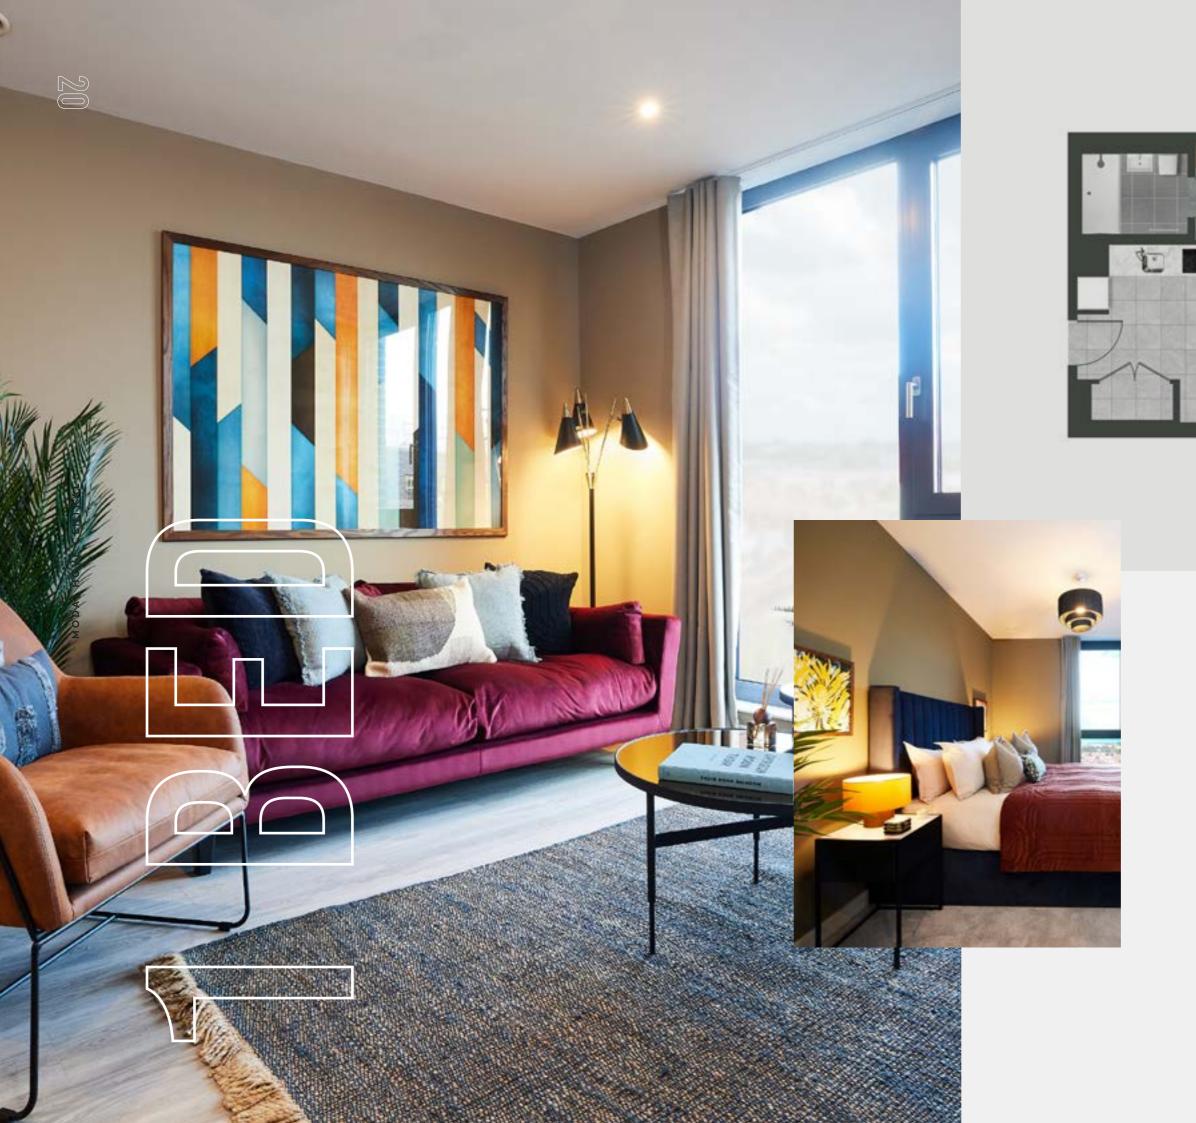

### BEDROOMS

Bespoke made beds with plush velvet headboards, built-in floor to ceiling wardrobes with mirrors and internal shelves with full length hanging rails.

### STUDIO

43.9 M<sup>2</sup> - 44 M<sup>2</sup>

- Bathroom with rainfall shower
- Open plan living with 2-seater sofa
- Fitted kitchen with dining space for two