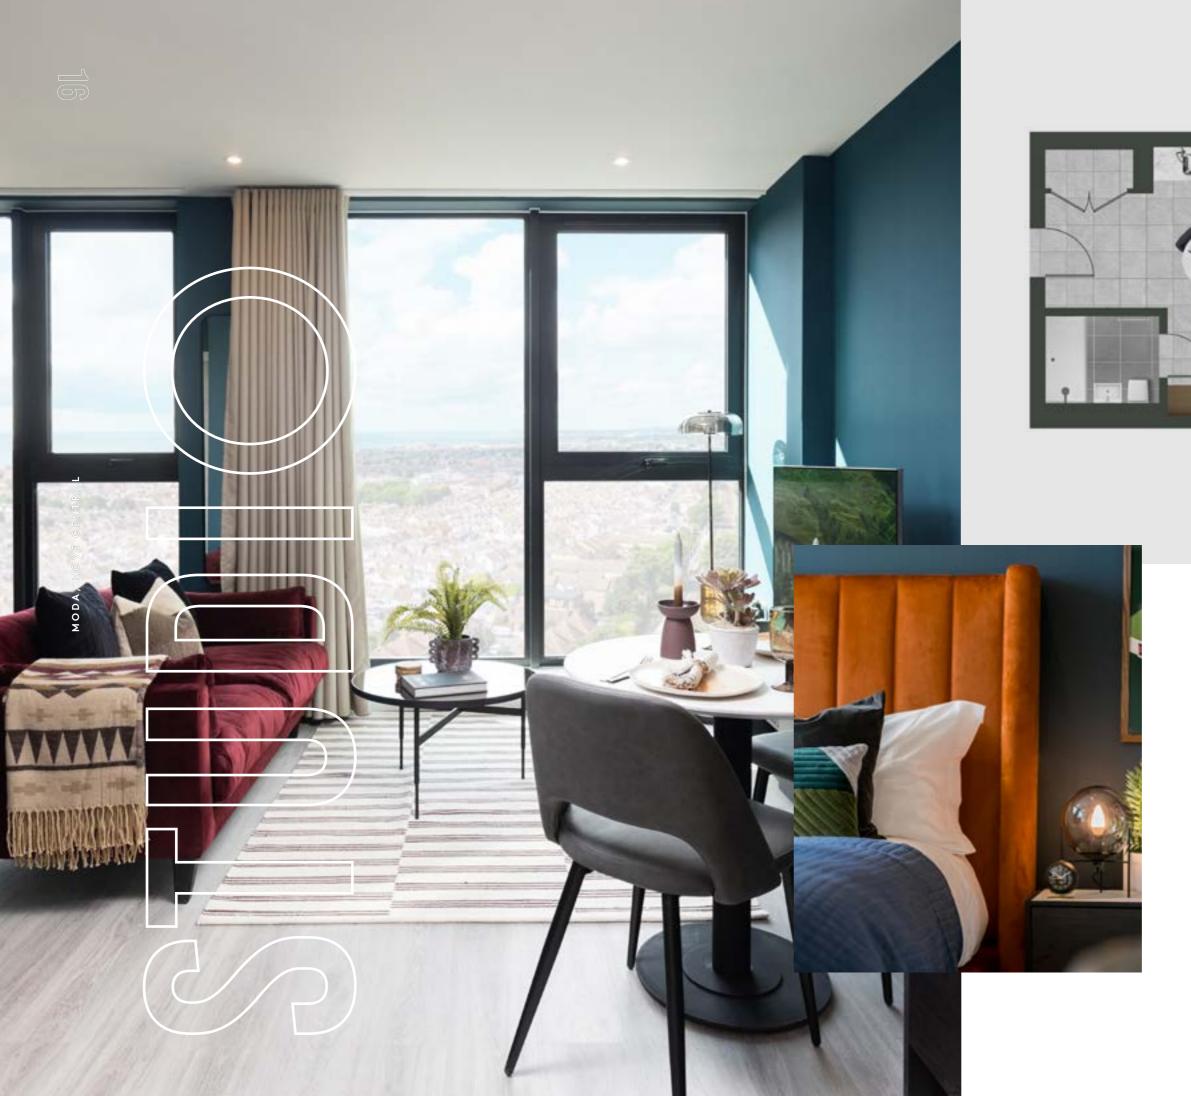

### CONTROL YOU

Choose from a studio, one or two bedroom home, all brought to life by interior designers Amos & Amos. If you're looking for more room to stretch out, take a look at our three bedroom apartments - all finished to the same superb standard.

### LIVING

Open plan, light and spacious with floor to ceiling windows and epic views. Space to relax with a dining area to entertain.

### BEDROOMS

Bespoke made beds with plush velvet headboards, built-in floor to ceiling wardrobes with mirrors and internal shelves with full length hanging rails.

### STUDIO

43.9 M<sup>2</sup> - 44 M<sup>2</sup>

- Bathroom with rainfall shower
- Open plan living with 2-seater sofa
- Fitted kitchen with dining space for two