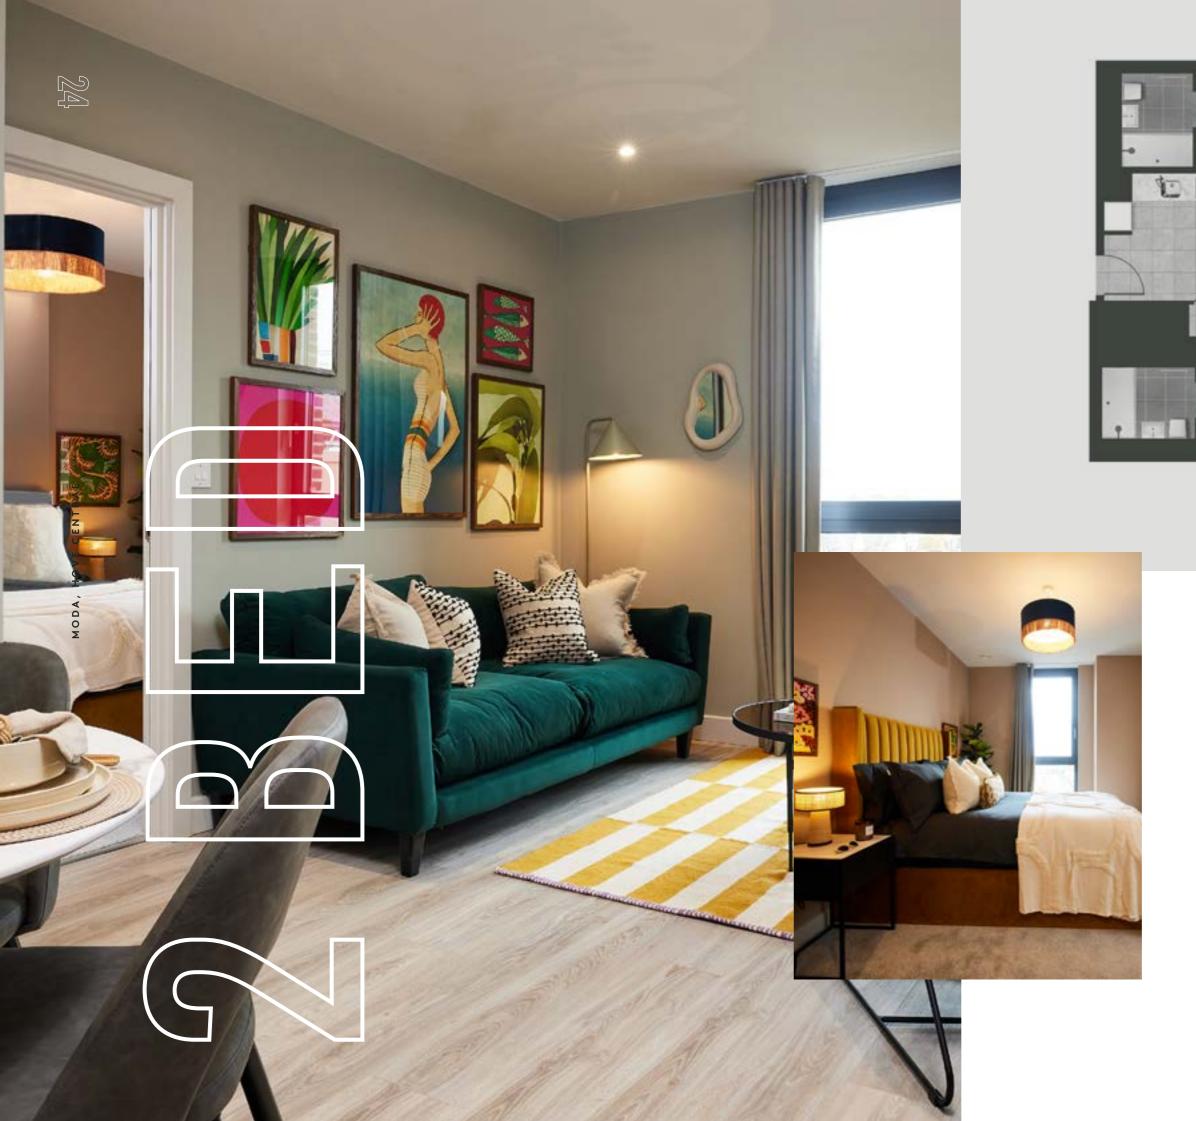

### BEDROOMS

Bespoke made beds with plush velvet headboards, built-in floor to ceiling wardrobes with mirrors and internal shelves with full length hanging rails.

### 1 BED

45.2 M<sup>2</sup> - 51.3 M<sup>2</sup>

- 1 x bedroom with en-suite bathroom and rainfall shower
- Open plan living with 3-seater sofa and lounge chair
- Fitted kitchen with dining space for four