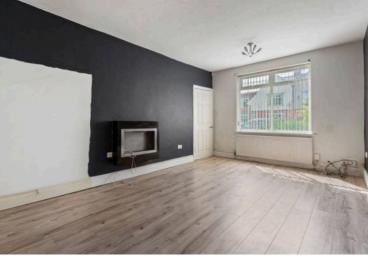

### Sitting Room

#### 17' 6" x 29' 6" (5.33m x 9.00m)

Double glazed windows to the front and rear aspects, partially vaulted roof, inglenook fireplace with open fire, exposed brick chimney breast with original bread oven. Doors to adjoining rooms and opening to: