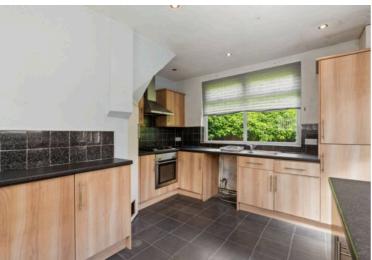

## Kitchen/Dining Room

# 17' 7" x 21' 10" (5.35m x 6.66m)

The dining area has double glazed window to the front aspect, double glazed French doors opening to the rear garden and a bespoke staircase