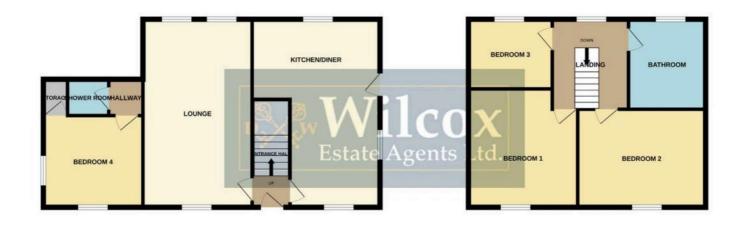

#### Storage Room

7' 8" x 7' 10" (2.34m x 2.39m)

Fitted with handmade base and eye level units with quartz worktop space over, Blanco ceramic sink and [space and plumbing for washing GROUND FLOOR

1ST FLOOR

Whilst every attempt has been mude to ensure the accuracy of the floorplan contained here, measurements of doors, windows, coms and any other items are approximate and no responsibility is taken for any error, omission or mis-statement. This plan is for illustrative purposes only and should be used as such by any rospective purchaser. The services, systems and appliances shown have not been tested and no guarantee as to their operability or efficiency can be given. Marke with Mercoris, c2005.