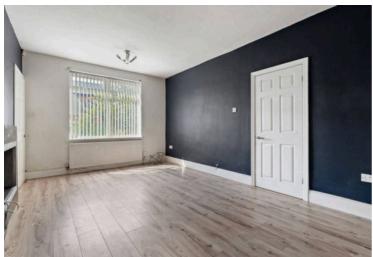

### Sitting Room

#### 17' 6" x 29' 6" (5.33m x 9.00m)

Double glazed windows to the front and rear aspects, partially vaulted roof, inglenook fireplace with open fire, exposed brick chimney breast with original bread oven. Doors to adjoining rooms and opening to: