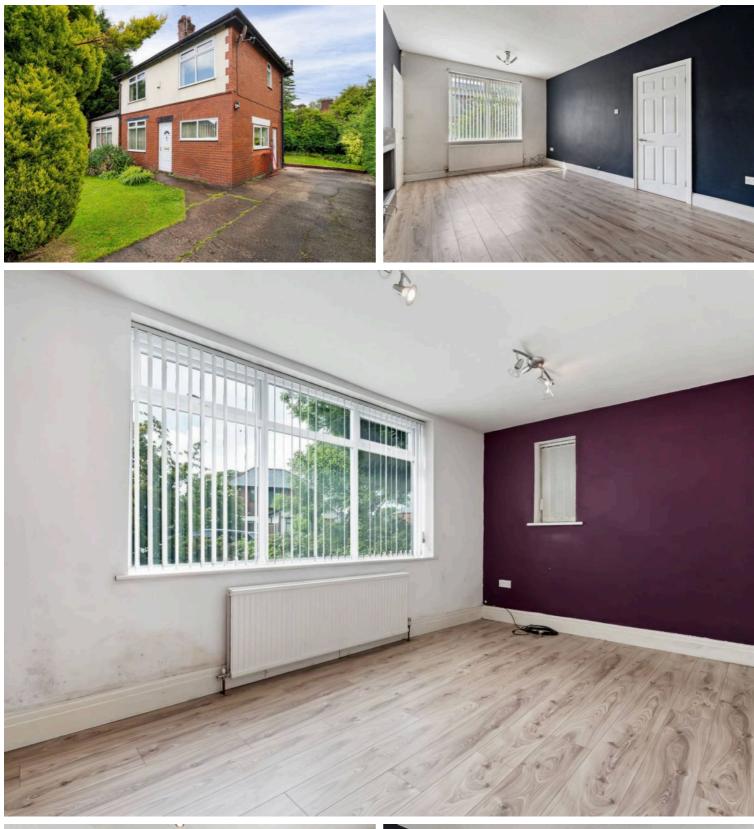

# 1 Forton Avenue, Bolton

# £215,000 Leasehold

Four bedroom detached property • Two bathrooms • Good sized kitchen/diner • Auction guide price of £215,000 plus reservation fee • Concrete drive way for three vehicles • Gardens to front and rear • Excellent investment opportunity • Superb upsize property for a growing family • Close to good primary schools • Walking distance to local amenities

### Sitting Room

#### 17' 6" x 29' 6" (5.33m x 9.00m)

Double glazed windows to the front and rear aspects, partially vaulted roof, inglenook fireplace with open fire, exposed brick chimney breast with original bread oven. Doors to adjoining rooms and opening to: