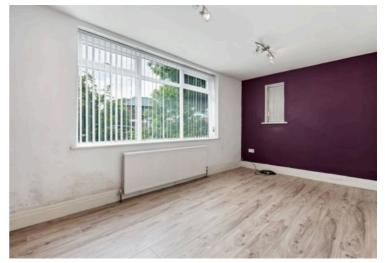

### Sitting Room

#### 17' 6" x 29' 6" (5.33m x 9.00m)

Double glazed windows to the front and rear aspects, partially vaulted roof, inglenook fireplace with open fire, exposed brick chimney breast with original bread oven. Doors to adjoining rooms and opening to: