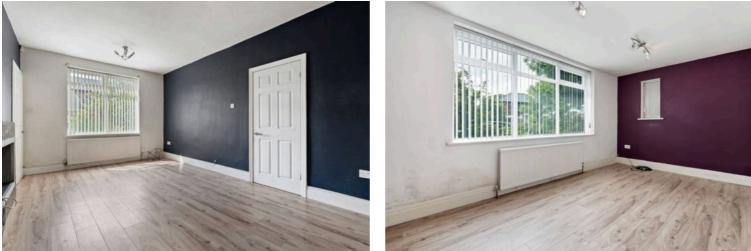

### Sitting Room

#### 17' 6" x 29' 6" (5.33m x 9.00m)

Double glazed windows to the front and rear aspects, partially vaulted roof, inglenook fireplace with open fire, exposed brick chimney breast with original bread oven. Doors to adjoining rooms and opening to: