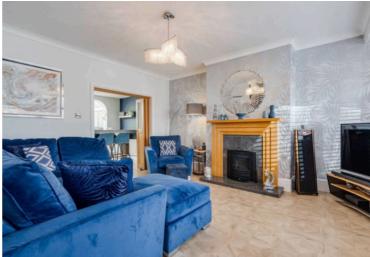

## Sitting Room

17' 6" x 29' 6" (5.33m x 9.00m)

Double glazed windows to the front and rear aspects, partially vaulted roof, inglenook fireplace with open fire, exposed brick chimney breast with original bread oven. Doors to adjoining rooms and opening to: