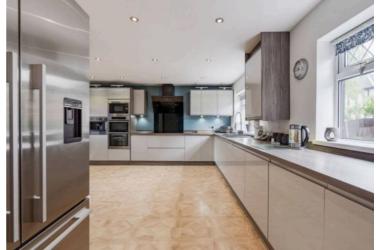

# Kitchen/Dining Room

17' 7" x 21' 10" (5.35m x 6.66m)

The dining area has double glazed window to the front aspect, double glazed French doors opening to the rear garden and a bespoke staircase