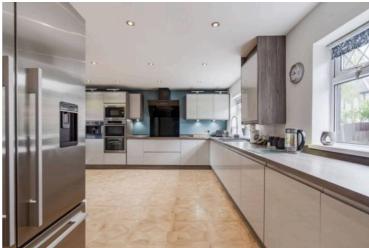

# Kitchen/Dining Room

17' 7" x 21' 10" (5.35m x 6.66m)

The dining area has double glazed window to the front aspect, double glazed French doors opening to the rear garden and a bespoke staircase