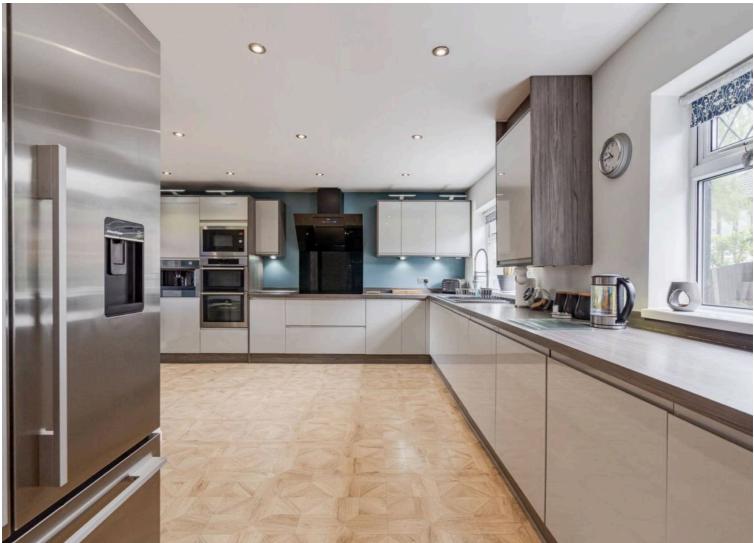

# Kitchen/Dining Room

17' 7" x 21' 10" (5.35m x 6.66m)

The dining area has double glazed window to the front aspect, double glazed French doors opening to the rear garden and a bespoke staircase