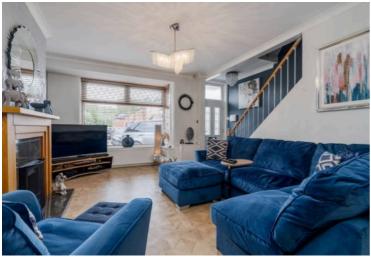

## Sitting Room

17' 6" x 29' 6" (5.33m x 9.00m)

Double glazed windows to the front and rear aspects, partially vaulted roof, inglenook fireplace with open fire, exposed brick chimney breast with original bread oven. Doors to adjoining rooms and opening to: