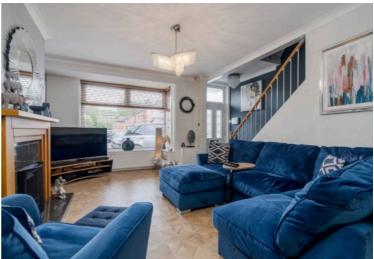

## Sitting Room

17' 6" x 29' 6" (5.33m x 9.00m)

Double glazed windows to the front and rear aspects, partially vaulted roof, inglenook fireplace with open fire, exposed brick chimney breast with original bread oven. Doors to adjoining rooms and opening to: