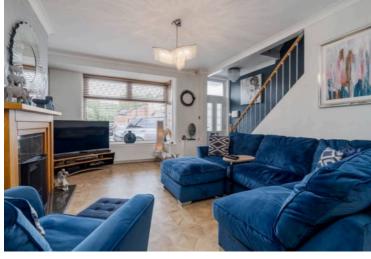

## Sitting Room

17' 6" x 29' 6" (5.33m x 9.00m)

Double glazed windows to the front and rear aspects, partially vaulted roof, inglenook fireplace with open fire, exposed brick chimney breast with original bread oven. Doors to adjoining rooms and opening to: