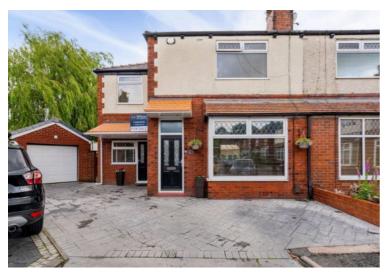

# 21 Kingston Avenue, Bolton

£260,000 Leasehold

Three bedroom semi detached property • Stunning extended modern kitchen with integrated appliances • Conservatory • Modern four piece bathroom with free standing bath • Beautiful mature rear garden • Imprinted concrete driveway for multiple vehicles • Turn key condition • Cul-De-Sac position • Walking distance to Tonge Park • Close to good schools both primary and secondary