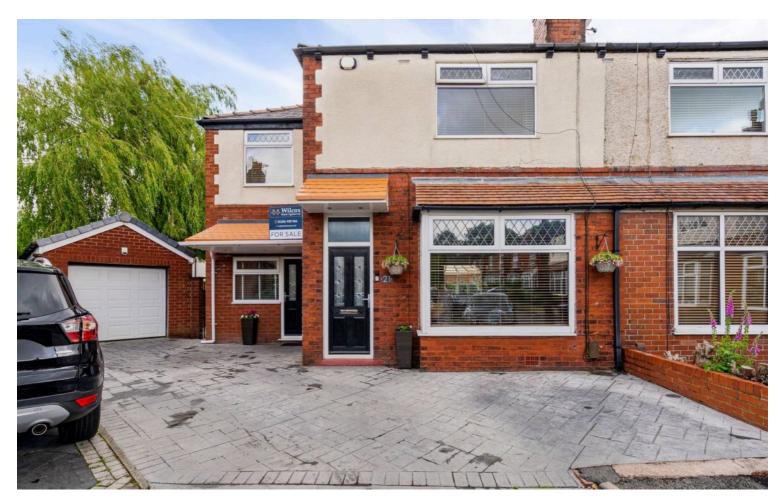

# 21 Kingston Avenue, Bolton

£260,000 Leasehold

Three bedroom semi detached property • Stunning extended modern kitchen with integrated appliances • Conservatory • Modern four piece bathroom with free standing bath • Beautiful mature rear garden • Imprinted concrete driveway for multiple vehicles • Turn key condition • Cul-De-Sac position • Walking distance to Tonge Park • Close to good schools both primary and secondary