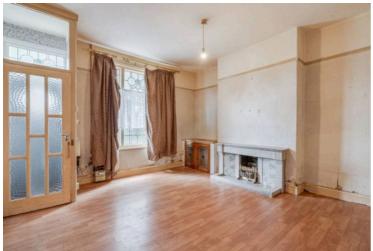

## Sitting Room

17' 6" x 29' 6" (5.33m x 9.00m)

Double glazed windows to the front and rear aspects, partially vaulted roof, inglenook fireplace with open fire, exposed brick chimney breast with original bread oven. Doors to adjoining rooms and opening to: