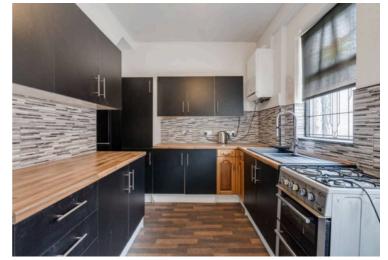

## Kitchen/Dining Room

17' 7" x 21' 10" (5.35m x 6.66m)

The dining area has double glazed window to the front aspect, double glazed French doors opening to the rear garden and a bespoke staircase