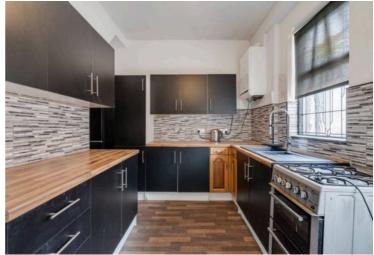

## Kitchen/Dining Room

17' 7" x 21' 10" (5.35m x 6.66m)

The dining area has double glazed window to the front aspect, double glazed French doors opening to the rear garden and a bespoke staircase