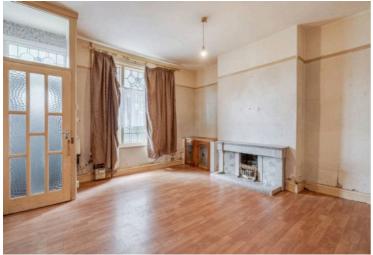

## Sitting Room

17' 6" x 29' 6" (5.33m x 9.00m)

Double glazed windows to the front and rear aspects, partially vaulted roof, inglenook fireplace with open fire, exposed brick chimney breast with original bread oven. Doors to adjoining rooms and opening to: