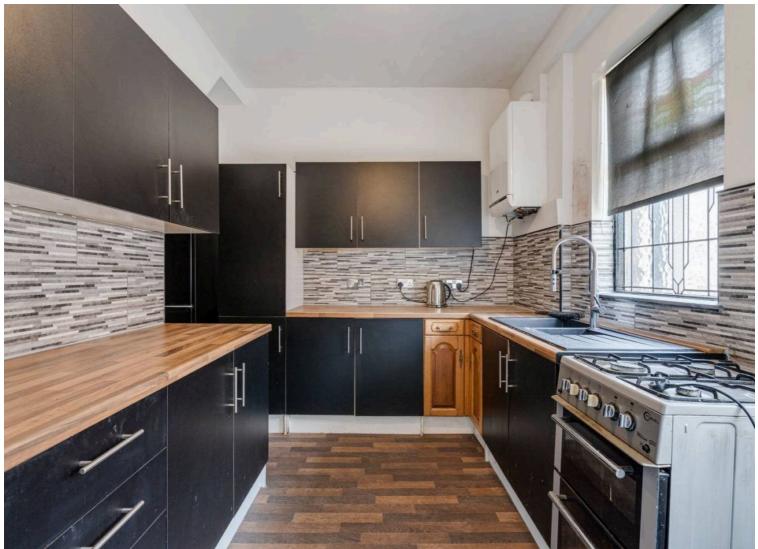

## Kitchen/Dining Room

17' 7" x 21' 10" (5.35m x 6.66m)

The dining area has double glazed window to the front aspect, double glazed French doors opening to the rear garden and a bespoke staircase