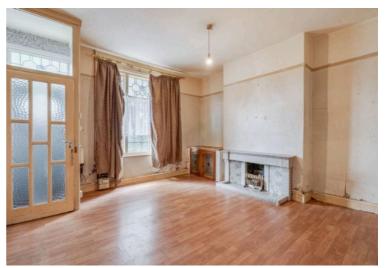

## Sitting Room

17' 6" x 29' 6" (5.33m x 9.00m)

Double glazed windows to the front and rear aspects, partially vaulted roof, inglenook fireplace with open fire, exposed brick chimney breast with original bread oven. Doors to adjoining rooms and opening to: