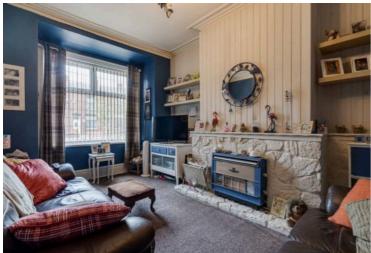

### Sitting Room

## 17' 6" x 29' 6" (5.33m x 9.00m)

Double glazed windows to the front and rear aspects, partially vaulted roof, inglenook fireplace with open fire, exposed brick chimney breast with original bread oven. Doors to adjoining rooms and opening to: