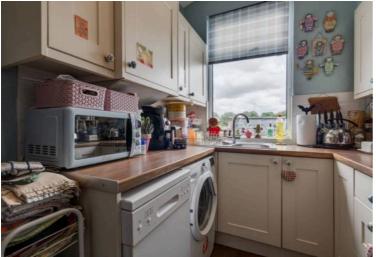

## Kitchen/Dining Room

## 17' 7" x 21' 10" (5.35m x 6.66m)

The dining area has double glazed window to the front aspect, double glazed French doors opening to the rear garden and a bespoke staircase

### Utility Room

7' 8" x 7' 10" (2.34m x 2.39m)

Fitted with handmade base and eye level units with quartz worktop space over, Blanco ceramic sink and [space and plumbing for washing machine]. Double glazed window to the rear aspect and double glazed door to the side aspect. Door to: