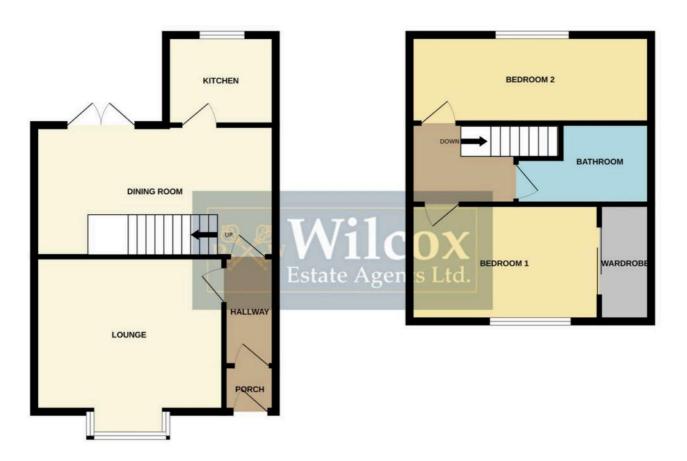

#### Storage Room

7' 8" x 7' 10" (2.34m x 2.39m)

Fitted with handmade base and eye level units with quartz worktop space over, Blanco ceramic sink and [space and plumbing for washing GROUND FLOOR

Whilst every attempt has been mude to ensure the accuracy of the floorplan contained here, measurements of doors, windows, norms and any other items are approximate and no reponsibility is taken for any error, omission or mis-statement. This plan is for illustrative purposes only and should be used as such by any rospective purchaser. The services, systems and appliances shown have not been tested and no guarantee as to their operability or efficiency can be given. Made with Merodox \$2025.

You can include any text here. The text can be modified upon generating your brochure.

1ST FLOOR