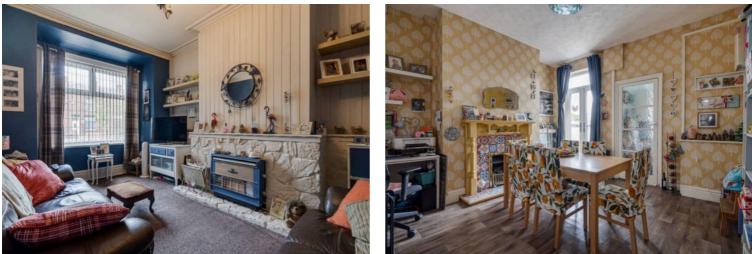

### Sitting Room

## 17' 6" x 29' 6" (5.33m x 9.00m)

Double glazed windows to the front and rear aspects, partially vaulted roof, inglenook fireplace with open fire, exposed brick chimney breast with original bread oven. Doors to adjoining rooms and opening to:

## Kitchen/Dining Room

## 17' 7" x 21' 10" (5.35m x 6.66m)

The dining area has double glazed window to the front aspect, double glazed French doors opening to the rear garden and a bespoke staircase