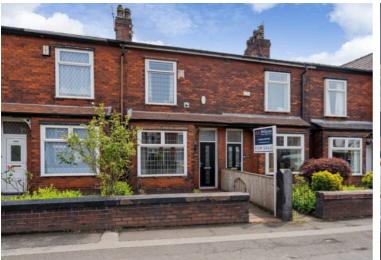

# 596 Tonge Moor Road, Bolton £140,000 Leasehold

Two double bedroom terrace property • Two reception rooms • Modern kitchen • Large three piece bathroom with electric shower over the bath • Walking distance to Cannon Slade and Turton secondary schools • 5 minute walk to local train station • Close to local amenities • Perfect first time buyer property • Excellent investment opportunity as would rent for £800 - £850 per month