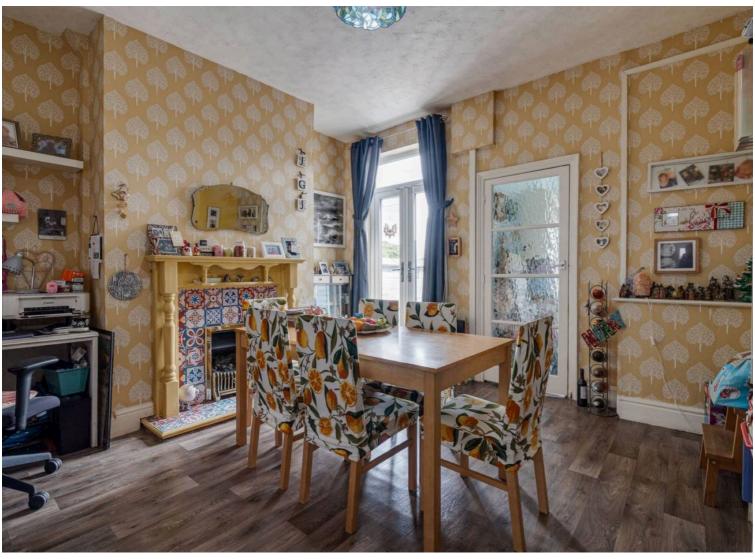

### Sitting Room

## 17' 6" x 29' 6" (5.33m x 9.00m)

Double glazed windows to the front and rear aspects, partially vaulted roof, inglenook fireplace with open fire, exposed brick chimney breast with original bread oven. Doors to adjoining rooms and opening to: