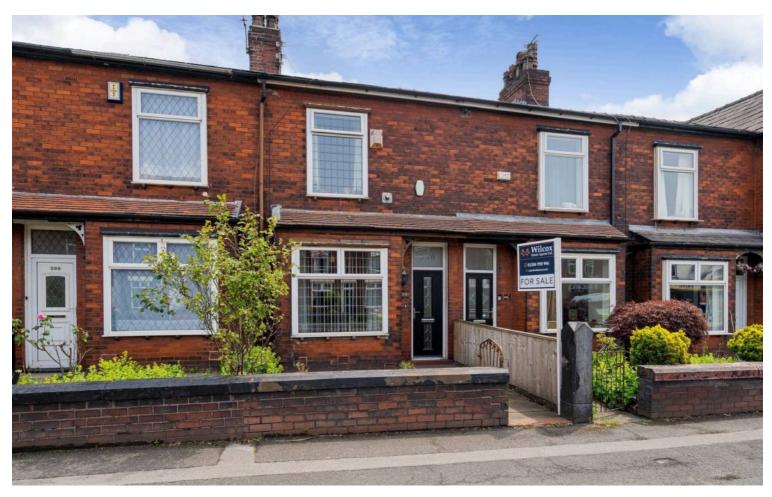

# 596 Tonge Moor Road, Bolton £140,000 Leasehold

Two double bedroom terrace property • Two reception rooms • Modern kitchen • Large three piece bathroom with electric shower over the bath • Walking distance to Cannon Slade and Turton secondary schools • 5 minute walk to local train station • Close to local amenities • Perfect first time buyer property • Excellent investment opportunity as would rent for £800 - £850 per month