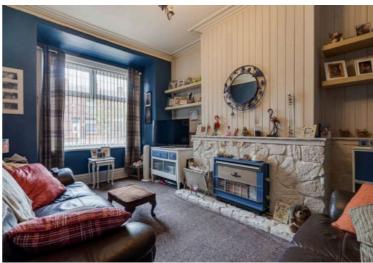

### Sitting Room

## 17' 6" x 29' 6" (5.33m x 9.00m)

Double glazed windows to the front and rear aspects, partially vaulted roof, inglenook fireplace with open fire, exposed brick chimney breast with original bread oven. Doors to adjoining rooms and opening to: