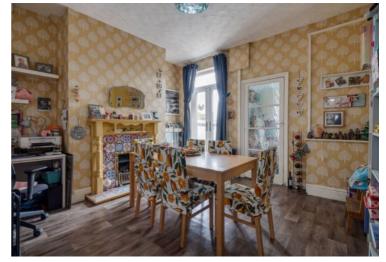

### Sitting Room

## 17' 6" x 29' 6" (5.33m x 9.00m)

Double glazed windows to the front and rear aspects, partially vaulted roof, inglenook fireplace with open fire, exposed brick chimney breast with original bread oven. Doors to adjoining rooms and opening to:

## Kitchen/Dining Room

## 17' 7" x 21' 10" (5.35m x 6.66m)

The dining area has double glazed window to the front aspect, double glazed French doors opening to the rear garden and a bespoke staircase