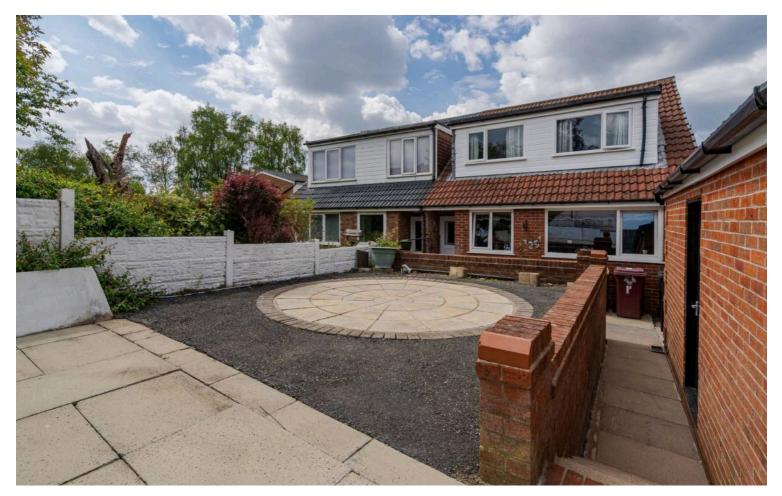

# 11 Doncaster Close, Little Lever

£290,000 Leasehold

Four bedroom semi detached property • Each bedroom has fitted wardrobes • Two bathrooms • Large lounge • Modern bathroom suite • Low maintenance rear garden with Indian stone patio area • Separate outbuilding which can be converted into a mancave/bar • Driveway for two vehicles • Close to outstanding schools both primary and secondary • Close to motorway links to Manchester