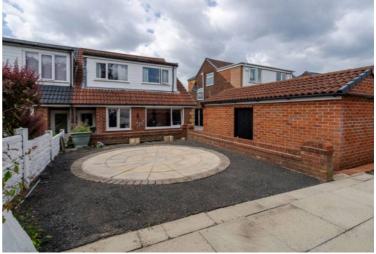

# 11 Doncaster Close, Little Lever

£290,000 Leasehold

Four bedroom semi detached property • Each bedroom has fitted wardrobes • Two bathrooms • Large lounge • Modern bathroom suite • Low maintenance rear garden with Indian stone patio area • Separate outbuilding which can be converted into a mancave/bar • Driveway for two vehicles • Close to outstanding schools both primary and secondary • Close to motorway links to Manchester