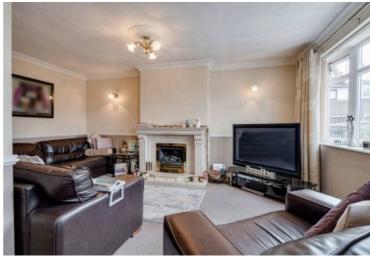

### Sitting Room

17' 6" x 29' 6" (5.33m x 9.00m)

Double glazed windows to the front and rear aspects, partially vaulted roof, inglenook fireplace with open fire, exposed brick chimney breast with original bread oven. Doors to adjoining rooms and opening to: