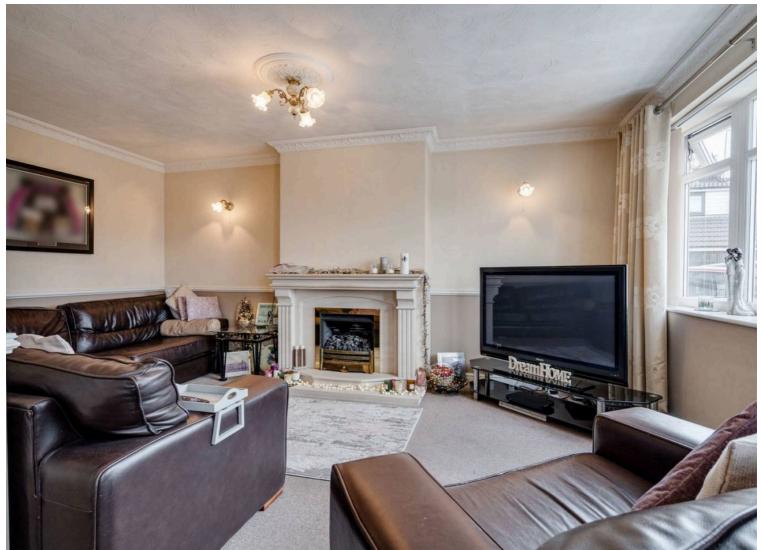

### Sitting Room

17' 6" x 29' 6" (5.33m x 9.00m)

Double glazed windows to the front and rear aspects, partially vaulted roof, inglenook fireplace with open fire, exposed brick chimney breast with original bread oven. Doors to adjoining rooms and opening to: