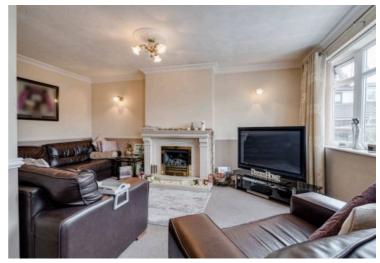

### Sitting Room

17' 6" x 29' 6" (5.33m x 9.00m)

Double glazed windows to the front and rear aspects, partially vaulted roof, inglenook fireplace with open fire, exposed brick chimney breast with original bread oven. Doors to adjoining rooms and opening to: