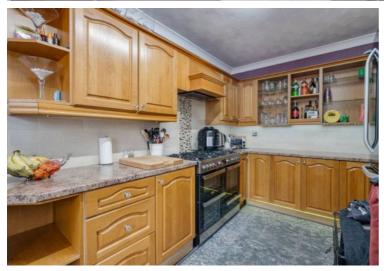

## Kitchen/Dining Room

17' 7" x 21' 10" (5.35m x 6.66m)

The dining area has double glazed window to the front aspect, double glazed French doors opening to the rear garden and a bespoke staircase