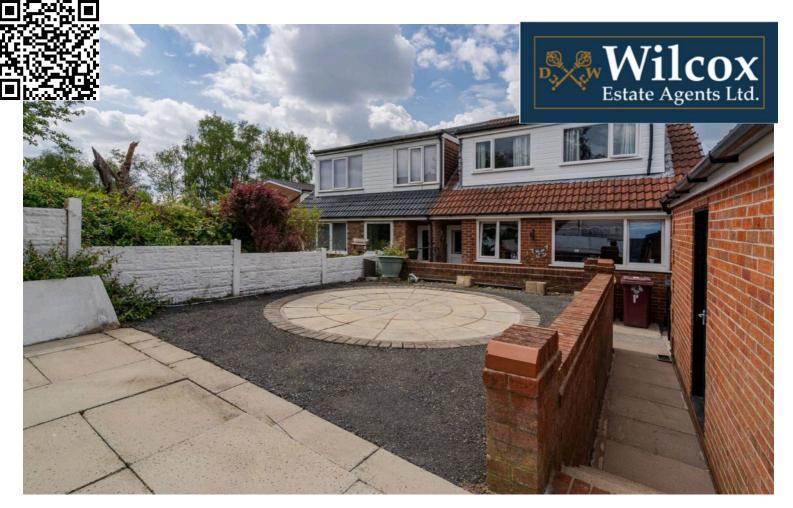

# 11 Doncaster Close, Little Lever

£290,000 Leasehold

Four bedroom semi detached property • Each bedroom has fitted wardrobes • Two bathrooms • Large lounge • Modern bathroom suite • Low maintenance rear garden with Indian stone patio area • Separate outbuilding which can be converted into a mancave/bar • Driveway for two vehicles • Close to outstanding schools both primary and secondary • Close to motorway links to Manchester