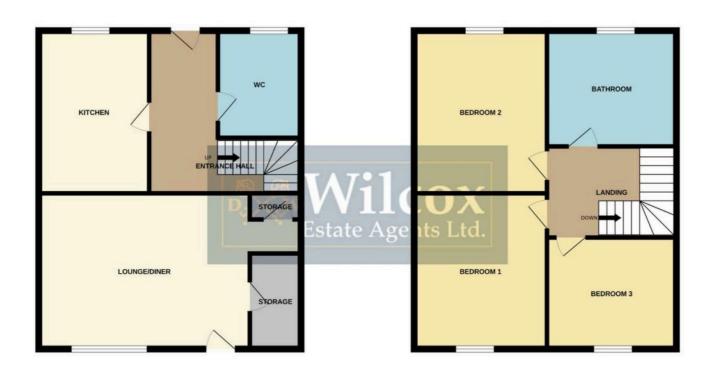

### Storage Room

7' 8" x 7' 10" (2.34m x 2.39m)

Fitted with handmade base and eye level units with quartz worktop space over, Blanco ceramic sink and [space and plumbing for washing GROUND FLOOR 1ST FLOOR

Whilst every attempt has been made to ensure the accuracy of the floorplan contained here, measurements of doors, windows, rooms and any other items are approximate and no responsibility is taken for any error, omission or mis-statement. This plan is for illustrative purposes only and should be used as such by any prospective purchaser. The services, systems and appliances shown have not been tested and no guarantee as to their operability or efficiency can be given.