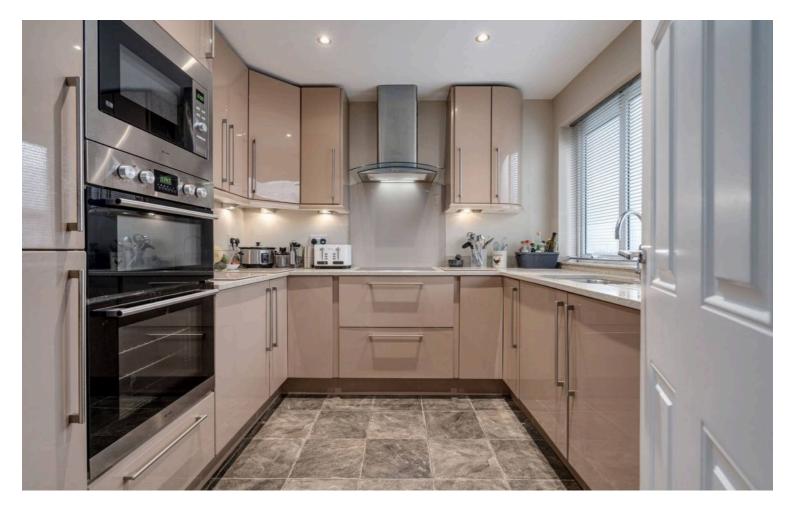

# 50 Pendle Court, Bolton

£150,000 Leasehold

Three double bedrooms end terrace • Two bathrooms • Four piece bathroom to first floor • Modern kitchen with integrated appliances • Loft with pulldown ladder • Large lounge/diner • Walking distance to Asda • Close to great schools both primary and secondary • Walking distance to Smithills forest and farm • Excellent first time buyer property or investment opportunity