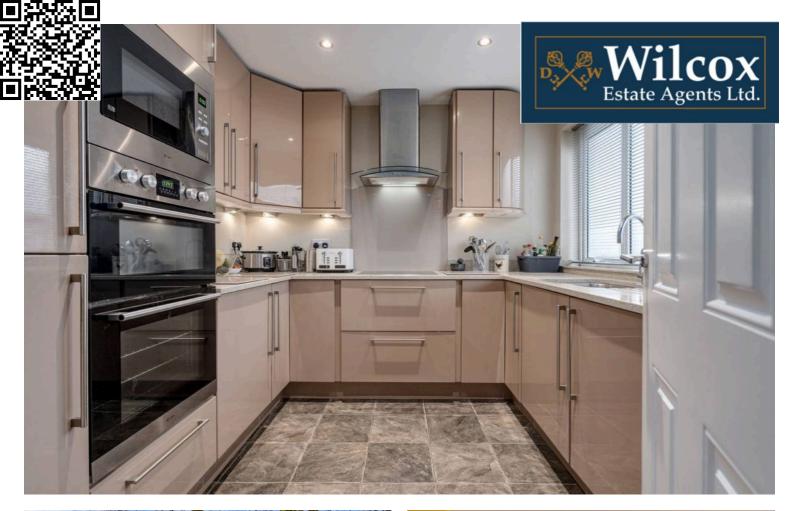

# 50 Pendle Court, Bolton

£150,000 Leasehold

Three double bedrooms end terrace • Two bathrooms • Four piece bathroom to first floor • Modern kitchen with integrated appliances • Loft with pulldown ladder • Large lounge/diner • Walking distance to Asda • Close to great schools both primary and secondary • Walking distance to Smithills forest and farm • Excellent first time buyer property or investment opportunity