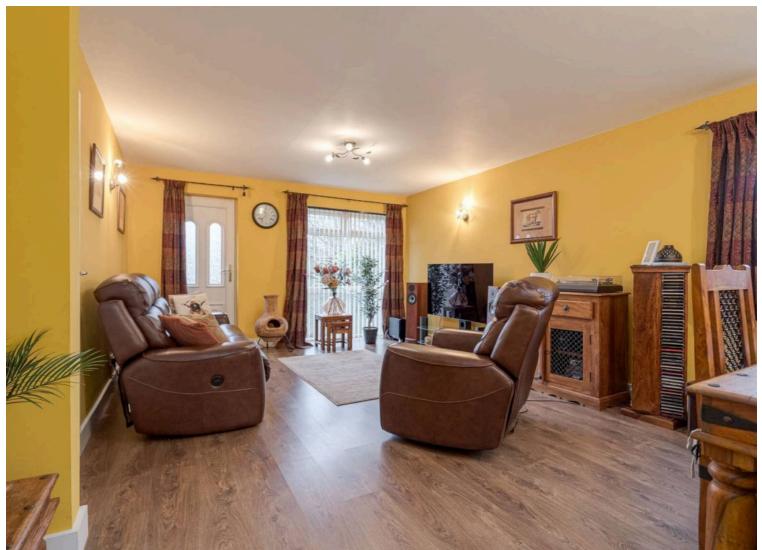

## Sitting Room

17' 6" x 29' 6" (5.33m x 9.00m)

Double glazed windows to the front and rear aspects, partially vaulted roof, inglenook fireplace with open fire, exposed brick chimney breast with original bread oven. Doors to adjoining rooms and opening to: