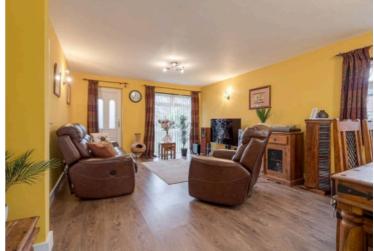

## Sitting Room

17' 6" x 29' 6" (5.33m x 9.00m)

Double glazed windows to the front and rear aspects, partially vaulted roof, inglenook fireplace with open fire, exposed brick chimney breast with original bread oven. Doors to adjoining rooms and opening to: