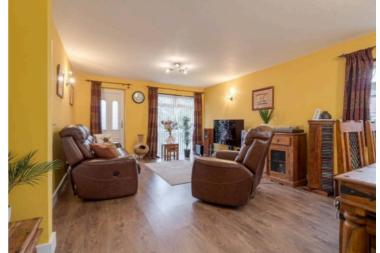

## Sitting Room

17' 6" x 29' 6" (5.33m x 9.00m)

Double glazed windows to the front and rear aspects, partially vaulted roof, inglenook fireplace with open fire, exposed brick chimney breast with original bread oven. Doors to adjoining rooms and opening to: