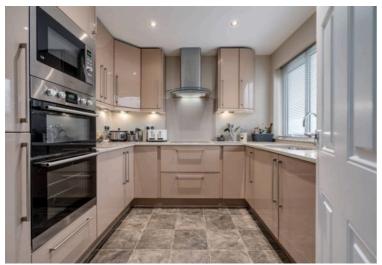

# 50 Pendle Court, Bolton

£150,000 Leasehold

Three double bedrooms end terrace • Two bathrooms • Four piece bathroom to first floor • Modern kitchen with integrated appliances • Loft with pulldown ladder • Large lounge/diner • Walking distance to Asda • Close to great schools both primary and secondary • Walking distance to Smithills forest and farm • Excellent first time buyer property or investment opportunity