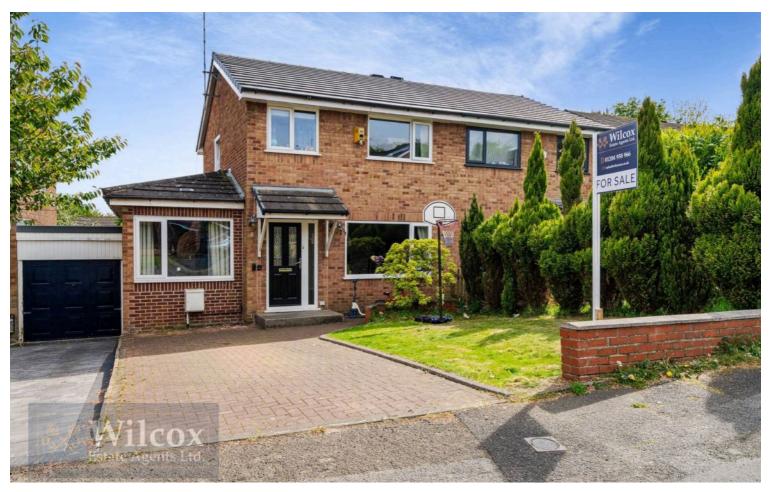

# 8 Tetbury Drive, Bolton £240,000 Freehold

Four bedroom semi detached property • Brand new kitchen with solid wood worktops • Kitchen has integrated fridge freezer, dishwasher, washing machine, oven and microwave • Three piece bathroom with chrome power shower over the bath • Low maintenance rear garden with immediate patio area outside the dining area •
Primary bedroom with beautiful fitted wardrobes • Block paved driveway for two vehicles • Walking distance to

You can include any text here. The text can be modified upon generating your brochure.

Vi

This beautifully presented four-bedroom semi-detached house is a testament to contemporary design and functionality. Boasting a brand-new kitchen with solid wood worktops, this property is a culinary enthusiast's dream, complete with integrated appliances including a fridge freezer, dishwasher, washing machine, oven, and microwave. The threepiece bathroom is elegantly appointed with a chrome power shower over the bath, promising a relaxing retreat. The low maintenance rear garden offers a serene outdoor oasis, with an immediate patio area outside the dining space, perfect for al-fresco dining and entertaining. The primary bedroom exudes luxury with beautiful fitted wardrobes, providing ample storage solutions. A block-paved driveway caters to parking convenience for two vehicles, making coming and going a breeze. Situated within walking distance to local amenities and close to excellent primary schools, this property is nestled in a sought-after location, offering a harmonious blend of convenience and comfort.

The outdoor space of this property impresses with its thoughtfully designed features that enhance both aesthetics and functionality. The block-paved driveway provides parking space for two vehicles, while a small lawned area and a low-level brick wall add a touch of charm and privacy. Step into the outdoors oasis, where an immediate flagged patio area sets the scene for outdoor relaxation, complemented by a lawned area, perfect for children to play or for hosting summer gatherings. Practical elements include an outside hosepipe connection for convenience, outside security lighting for added safety, and a fence panel surround for privacy and security. The block-paved driveway ensures a neat and tidy approach to the property, enhancing its kerb appeal. Whether unwinding in the peaceful outdoor retreat or hosting gatherings with loved ones, the outside space of this property offers a seamless extension of the indoor living areas, promising a lifestyle of comfort and enjoyment.