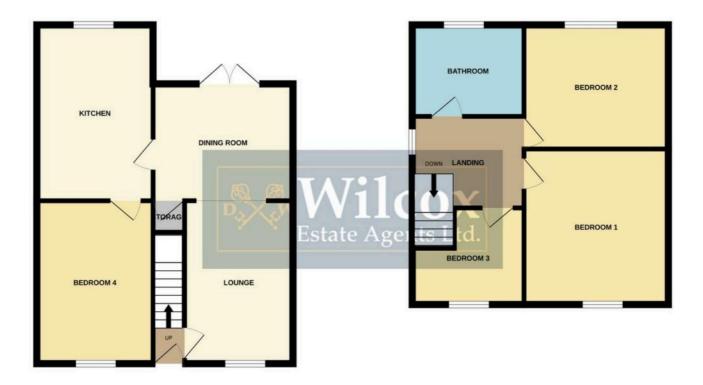

#### Storage Room

7' 8" x 7' 10" (2.34m x 2.39m)

Fitted with handmade base and eye level units with quartz worktop space over, Blanco ceramic sink and [space and plumbing for washing GROUND FLOOR

1ST FLOOR