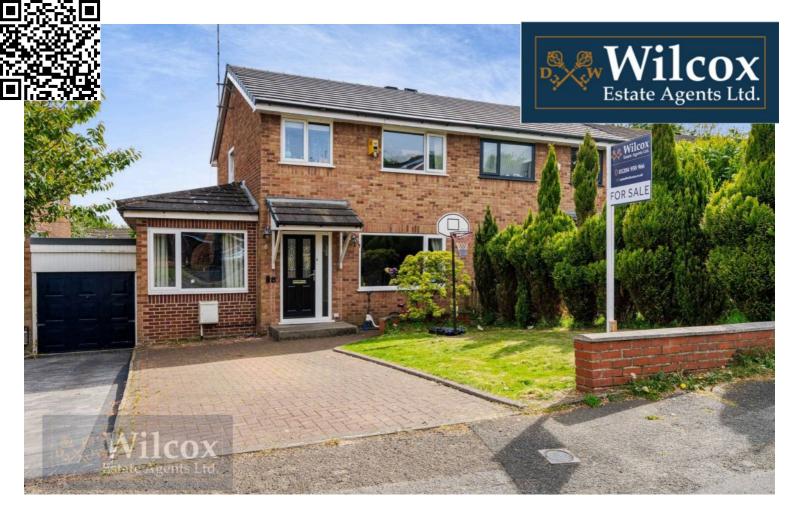

# 8 Tetbury Drive, Bolton £240,000 Freehold

Four bedroom semi detached property • Brand new kitchen with solid wood worktops • Kitchen has integrated fridge freezer, dishwasher, washing machine, oven and microwave • Three piece bathroom with chrome power shower over the bath • Low maintenance rear garden with immediate patio area outside the dining area •
Primary bedroom with beautiful fitted wardrobes • Block paved driveway for two vehicles • Walking distance to

You can include any text here. The text can be modified upon generating your brochure.

Vi

This beautifully presented four-bedroom semi-detached house is a testament to contemporary design and functionality. Boasting a brand-new kitchen with solid wood worktops, this property is a culinary enthusiast's dream, complete with integrated appliances including a fridge freezer, dishwasher, washing machine, oven, and microwave. The threepiece bathroom is elegantly appointed with a chrome power shower over the bath, promising a relaxing retreat. The low maintenance rear garden offers a serene outdoor oasis, with an immediate patio area outside the dining space, perfect for al-fresco dining and entertaining. The primary bedroom exudes luxury with beautiful fitted wardrobes, providing ample storage solutions. A block-paved driveway caters to parking convenience for two vehicles, making coming and going a breeze. Situated within walking distance to local amenities and close to excellent primary schools, this property is nestled in a sought-after location, offering a harmonious blend of convenience and comfort.

The outdoor space of this property impresses with its thoughtfully designed features that enhance both aesthetics and functionality. The block-paved driveway provides parking space for two vehicles, while a small lawned area and a low-level brick wall add a touch of charm and privacy. Step into the outdoors oasis, where an immediate flagged patio area sets the scene for outdoor relaxation, complemented by a lawned area, perfect for children to play or for hosting summer gatherings. Practical elements include an outside hosepipe connection for convenience, outside security lighting for added safety, and a fence panel surround for privacy and security. The block-paved driveway ensures a neat and tidy approach to the property, enhancing its kerb appeal. Whether unwinding in the peaceful outdoor retreat or hosting gatherings with loved ones, the outside space of this property offers a seamless extension of the indoor living areas, promising a lifestyle of comfort and enjoyment.