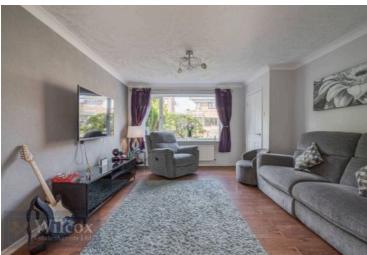

## Sitting Room

### 17' 6" x 29' 6" (5.33m x 9.00m)

Double glazed windows to the front and rear aspects, partially vaulted roof, inglenook fireplace with open fire, exposed brick chimney breast with original bread oven. Doors to adjoining rooms and opening to: