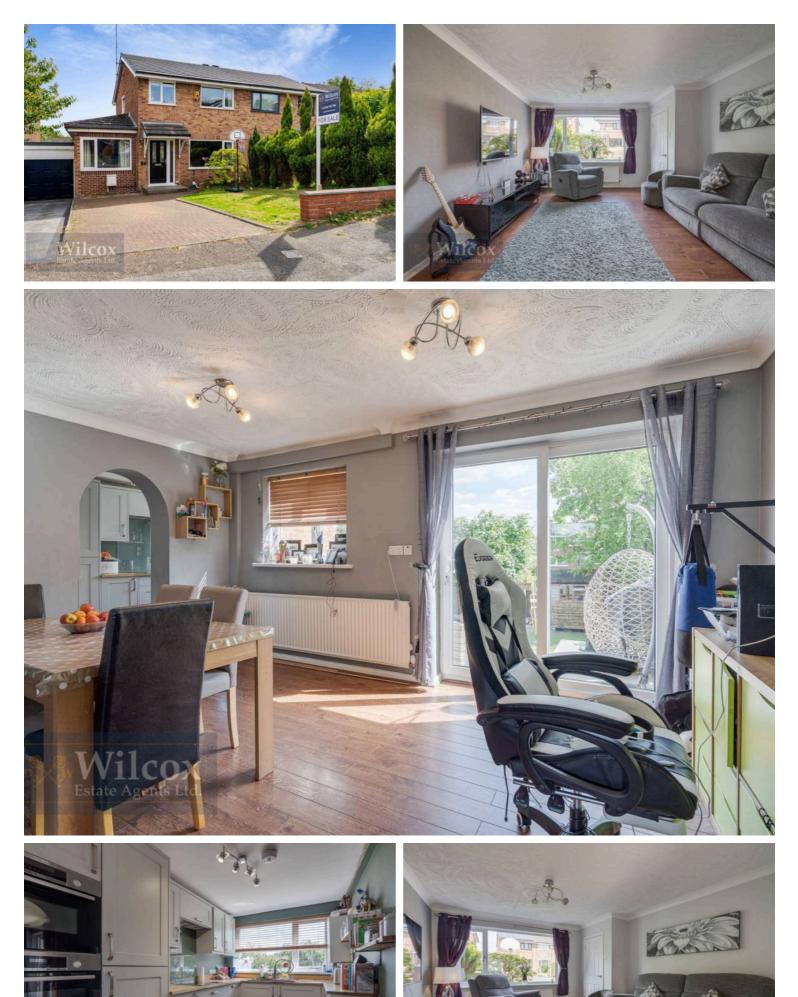

You can include any text here. The text can be modified upon generating your brochure.

Vi

This beautifully presented four-bedroom semi-detached house is a testament to contemporary design and functionality. Boasting a brand-new kitchen with solid wood worktops, this property is a culinary enthusiast's dream, complete with integrated appliances including a fridge freezer, dishwasher, washing machine, oven, and microwave. The threepiece bathroom is elegantly appointed with a chrome power shower over the bath, promising a relaxing retreat. The low maintenance rear garden offers a serene outdoor oasis, with an immediate patio area outside the dining space, perfect for al-fresco dining and entertaining. The primary bedroom exudes luxury with beautiful fitted wardrobes, providing ample storage solutions. A block-paved driveway caters to parking convenience for two vehicles, making coming and going a breeze. Situated within walking distance to local amenities and close to excellent primary schools, this property is nestled in a sought-after location, offering a harmonious blend of convenience and comfort.