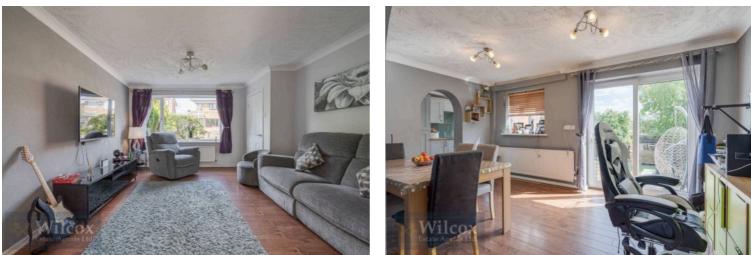

## Sitting Room

### 17' 6" x 29' 6" (5.33m x 9.00m)

Double glazed windows to the front and rear aspects, partially vaulted roof, inglenook fireplace with open fire, exposed brick chimney breast with original bread oven. Doors to adjoining rooms and opening to:

# Kitchen/Dining Room

# 17' 7" x 21' 10" (5.35m x 6.66m)

The dining area has double glazed window to the front aspect, double glazed French doors opening to the rear garden and a bespoke staircase