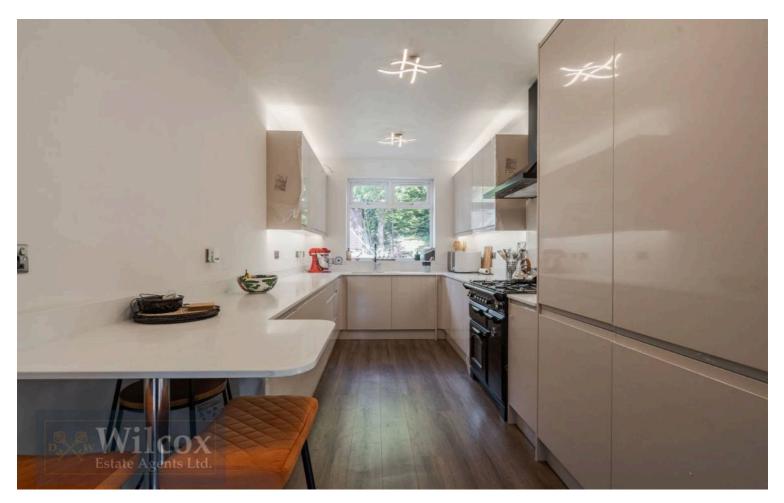

# 23 Poulton Avenue, Bolton

£260,000 Freehold

Stunning extended three bedroom semi detached property • Brand new kitchen with integrated appliances and Quartz worktops • Modern three piece bathroom suite with chrome power shower over the bath • Orangery • Beautiful mature rear garden • All bedrooms are double rooms with fitted wardrobes • Block paved driveway for two vehicles • Turnkey condition property • Next to an excellent primary school • Close to local amenities

You can include any text here. The text can be modified upon generating your brochure.

Elegantly nestled in a sought-after location, this stunning extended three-bedroom semi-detached house presents the epitome of modern living. Step inside and discover a brandnew kitchen boasting integrated appliances and sleek Quartz worktops, catering to both form and function. The inviting living space features an orangery flooded with natural light, creating a seamless transition between indoor and outdoor living. Lavish in the luxury of a modern three-piece bathroom suite complete with a chrome power shower over the bath, adding a touch of indulgence to your daily routine. Each bedroom is a spacious double adorned with fitted wardrobes, offering practical storage solutions without compromising on style. The property boasts a turnkey condition, ensuring a hassle-free move into your dream home.