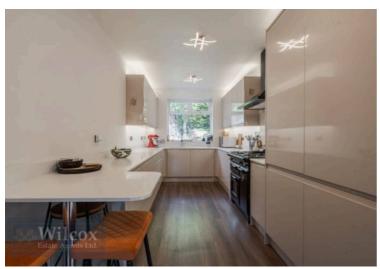

## Kitchen/Dining Room

17' 7" x 21' 10" (5.35m x 6.66m)

The dining area has double glazed window to the front aspect, double glazed French doors opening to the rear garden and a bespoke staircase

You can include any text here. The text can be modified upon generating your brochure.

Elegantly nestled in a sought-after location, this stunning extended three-bedroom semi-detached house presents the epitome of modern living. Step inside and discover a brandnew kitchen boasting integrated appliances and sleek Quartz worktops, catering to both form and function. The inviting living space features an orangery flooded with natural light, creating a seamless transition between indoor and outdoor living. Lavish in the luxury of a modern three-piece bathroom suite complete with a chrome power shower over the bath, adding a touch of indulgence to your daily routine. Each bedroom is a spacious double adorned with fitted wardrobes, offering practical storage solutions without compromising on style. The property boasts a turnkey condition, ensuring a hassle-free move into your dream home.