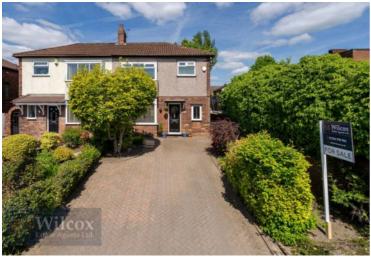

# 23 Poulton Avenue, Bolton

£260,000 Freehold

Stunning extended three bedroom semi detached property • Brand new kitchen with integrated appliances and Quartz worktops • Modern three piece bathroom suite with chrome power shower over the bath • Orangery • Beautiful mature rear garden • All bedrooms are double rooms with fitted wardrobes • Block paved driveway for two vehicles • Turnkey condition property • Next to an excellent primary school • Close to local amenities

Outside, the allure continues with a beautiful mature rear garden, an idyllic sanctuary for relaxation and entertaining. The exterior of the property is equally impressive, featuring a block-paved driveway with space for two vehicles, ensuring convenient parking for residents and visitors alike. Enjoy the convenience of flagged side access leading to the rear garden, bordered by flourishing bushes, shrubs, and a stately tree. Situated next to an excellent primary school and within close proximity to local amenities, this residence offers a harmonious blend of comfort and convenience, promising a lifestyle of ease and enjoyment. Welcome home to a property that embodies contemporary elegance and timeless charm.