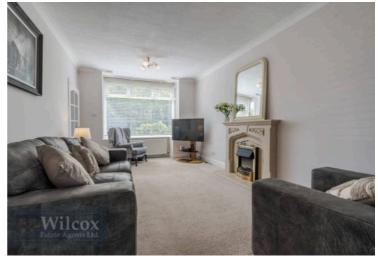

### Sitting Room

17' 6" x 29' 6" (5.33m x 9.00m)

Double glazed windows to the front and rear aspects, partially vaulted roof, inglenook fireplace with open fire, exposed brick chimney breast with original bread oven. Doors to adjoining rooms and opening to:

You can include any text here. The text can be modified upon generating your brochure.

Elegantly nestled in a sought-after location, this stunning extended three-bedroom semi-detached house presents the epitome of modern living. Step inside and discover a brandnew kitchen boasting integrated appliances and sleek Quartz worktops, catering to both form and function. The inviting living space features an orangery flooded with natural light, creating a seamless transition between indoor and outdoor living. Lavish in the luxury of a modern three-piece bathroom suite complete with a chrome power shower over the bath, adding a touch of indulgence to your daily routine. Each bedroom is a spacious double adorned with fitted wardrobes, offering practical storage solutions without compromising on style. The property boasts a turnkey condition, ensuring a hassle-free move into your dream home.