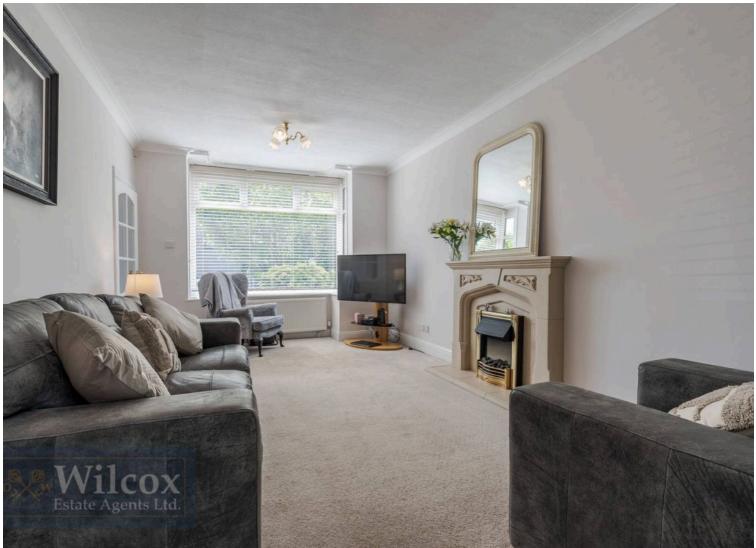

### Sitting Room

17' 6" x 29' 6" (5.33m x 9.00m)

Double glazed windows to the front and rear aspects, partially vaulted roof, inglenook fireplace with open fire, exposed brick chimney breast with original bread oven. Doors to adjoining rooms and opening to: