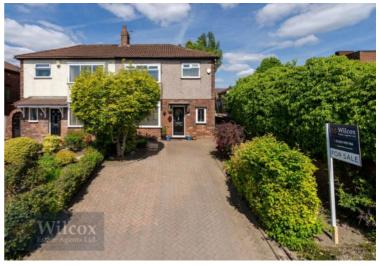

# 23 Poulton Avenue, Bolton

£260,000 Freehold

Stunning extended three bedroom semi detached property • Brand new kitchen with integrated appliances and Quartz worktops • Modern three piece bathroom suite with chrome power shower over the bath • Orangery • Beautiful mature rear garden • All bedrooms are double rooms with fitted wardrobes • Block paved driveway for two vehicles • Turnkey condition property • Next to an excellent primary school • Close to local amenities

Outside, the allure continues with a beautiful mature rear garden, an idyllic sanctuary for relaxation and entertaining. The exterior of the property is equally impressive, featuring a block-paved driveway with space for two vehicles, ensuring convenient parking for residents and visitors alike. Enjoy the convenience of flagged side access leading to the rear garden, bordered by flourishing bushes, shrubs, and a stately tree. Situated next to an excellent primary school and within close proximity to local amenities, this residence offers a harmonious blend of comfort and convenience, promising a lifestyle of ease and enjoyment. Welcome home to a property that embodies contemporary elegance and timeless charm.