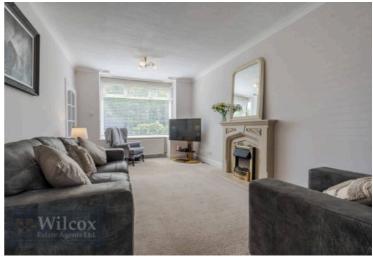

### Sitting Room

17' 6" x 29' 6" (5.33m x 9.00m)

Double glazed windows to the front and rear aspects, partially vaulted roof, inglenook fireplace with open fire, exposed brick chimney breast with original bread oven. Doors to adjoining rooms and opening to: