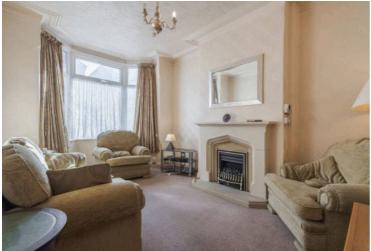

#### Sitting Room

## 17' 6" x 29' 6" (5.33m x 9.00m)

Double glazed windows to the front and rear aspects, partially vaulted roof, inglenook fireplace with open fire, exposed brick chimney breast with original bread oven. Doors to adjoining rooms and opening to: