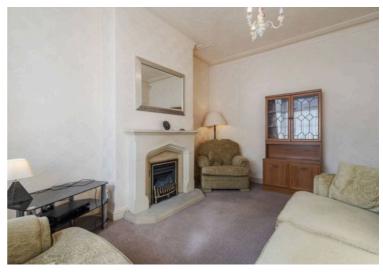

side aspect. Door to:

#### Storage Room

7' 8" x 7' 10" (2.34m x 2.39m)

Fitted with handmade base and eye level units with quartz worktop space over, Blanco ceramic sink and [space and plumbing for washing GROUND FLOOR

1ST FLOOR



Whilst every attempt has been made to ensure the accuracy of the floorplan contained here, measurements of doors, windows, nooms and any other items are approximate and no responsibility is taken for any error, omission or mis-statement. This plan is for illustrative purposes only and should be used as such by any rospective purchaser. The services, systems and applicances shown have not been tested and no guarantee as to their openability or efficiency can be given.

You can include any text here. The text can be modified upon generating your brochure.