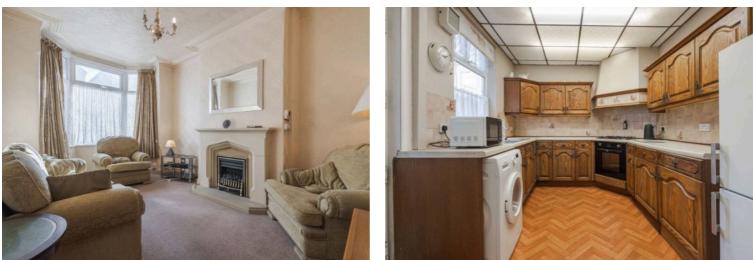

#### Sitting Room

## 17' 6" x 29' 6" (5.33m x 9.00m)

Double glazed windows to the front and rear aspects, partially vaulted roof, inglenook fireplace with open fire, exposed brick chimney breast with original bread oven. Doors to adjoining rooms and opening to:

## Kitchen/Dining Room

# 17' 7" x 21' 10" (5.35m x 6.66m)

The dining area has double glazed window to the front aspect, double glazed French doors opening to the rear garden and a bespoke staircase