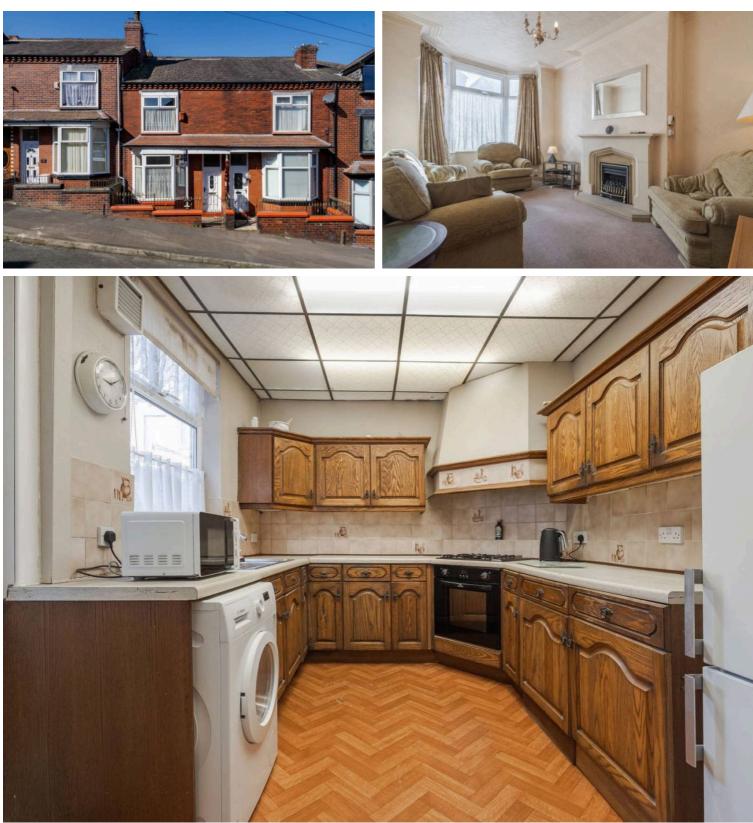

# 8 Hawthorne Road, Bolton

£145,000 Leasehold

Three double bedroom mid terrace property • Auction guide price of £145,000 plus reservation fee • Walking distance to Haslam Park • Walking distance to local mosque • Close to Wigan Road and all amenities • Easy access to great transport links to Bolton and surrounding areas • Walking distance to Bolton University and other local schools • In need of modernisation • No chain

## Kitchen/Dining Room

# 17' 7" x 21' 10" (5.35m x 6.66m)

The dining area has double glazed window to the front aspect, double glazed French doors opening to the rear garden and a bespoke staircase