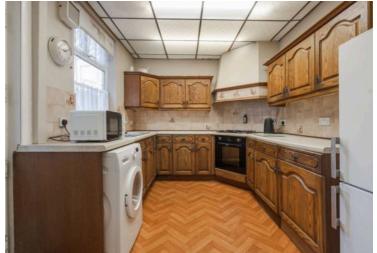

## Kitchen/Dining Room

# 17' 7" x 21' 10" (5.35m x 6.66m)

The dining area has double glazed window to the front aspect, double glazed French doors opening to the rear garden and a bespoke staircase