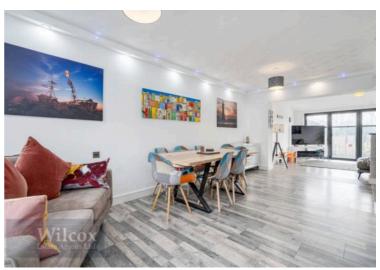

## Sitting Room

17' 6" x 29' 6" (5.33m x 9.00m)

Double glazed windows to the front and rear aspects, partially vaulted roof, inglenook fireplace with open fire, exposed brick chimney breast with original bread oven. Doors to adjoining rooms and opening to:

Elegance and sophistication greet you at the door as you step into the inviting foyer of this impeccably maintained home. The spacious layout is complemented by the tasteful décor and underfloor heating, creating an ambience of warmth and refinement throughout the property. The living room, bathed in natural light streaming through the large windows, offers a welcoming space for relaxation and entertainment, ideal for gathering with family and friends.