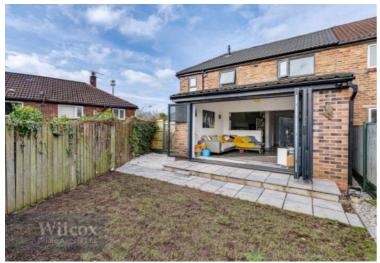

Externally, the property features an integral garage and a driveway capable of accommodating two vehicles, ensuring convenience and security for homeowners with multiple vehicles. The bi-fold doors with built in blinds lead to the rear of the property, seamlessly connecting the indoor and outdoor spaces for a harmonious flow and easy access to the surrounding environment.