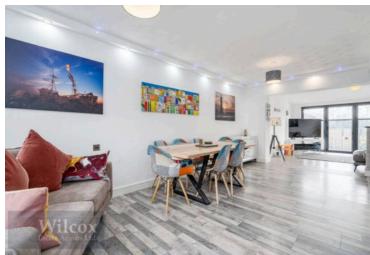

Elegance and sophistication greet you at the door as you step into the inviting foyer of this impeccably maintained home. The spacious layout is complemented by the tasteful décor and underfloor heating, creating an ambience of warmth and refinement throughout the property. The living room, bathed in natural light streaming through the large windows, offers a welcoming space for relaxation and entertainment, ideal for gathering with family and friends.

The heart of the home resides in the modern kitchen, adorned with stunning sparkle worksurfaces that radiate a sense of luxury and opulence. Equipped with high-end appliances and ample storage space, this culinary haven is a chef's dream, catering to both practicality and aesthetic beauty. The adjacent dining area provides a perfect setting for intimate meals or grand gatherings, making it a versatile space for various occasions.