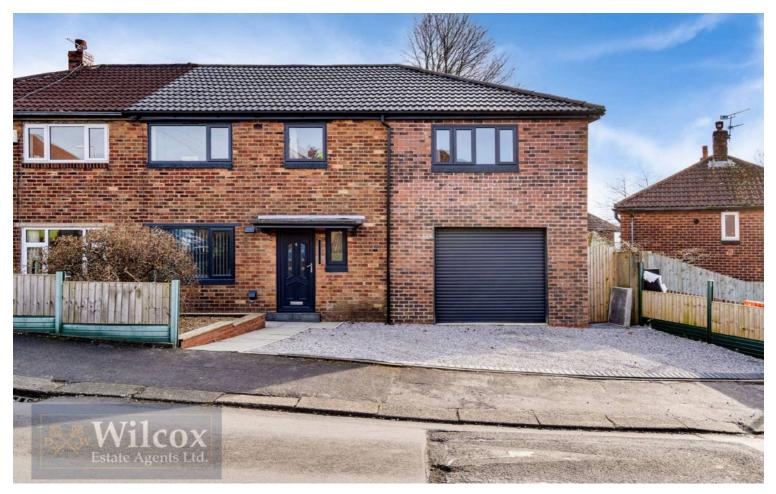

# 4 Duddon Avenue, Bolton

£240,000 Freehold

Beautiful extended four bedroom property • Master bedroom with fitted wardrobes • Ensuite in master bedroom • Modern kitchen with stunning sparkle worksurfaces • Underfloor heating on the ground floor • Four piece family bathroom • Integral garage • Bi-fold doors with built in blinds to the rear • Driveway for two vehicles • Walking distance to St Catherine's Academy

Externally, the property features an integral garage and a driveway capable of accommodating two vehicles, ensuring convenience and security for homeowners with multiple vehicles. The bi-fold doors with built in blinds lead to the rear of the property, seamlessly connecting the indoor and outdoor spaces for a harmonious flow and easy access to the surrounding environment.

Situated within walking distance to St Catherine's Academy and in close proximity to local amenities, residents will enjoy the convenience of easy access to schools, shops, and recreational facilities. The property's prime location offers the perfect balance of tranquillity and urban convenience, providing residents with a peaceful retreat away from the hustle and bustle of city life.