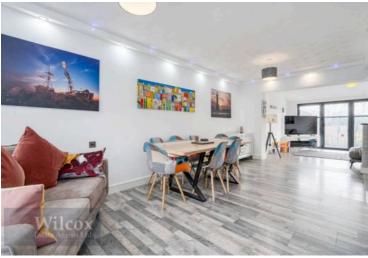

## Sitting Room

17' 6" x 29' 6" (5.33m x 9.00m)

Double glazed windows to the front and rear aspects, partially vaulted roof, inglenook fireplace with open fire, exposed brick chimney breast with original bread oven. Doors to adjoining rooms and opening to:

Elegance and sophistication greet you at the door as you step into the inviting foyer of this impeccably maintained home. The spacious layout is complemented by the tasteful décor and underfloor heating, creating an ambience of warmth and refinement throughout the property. The living room, bathed in natural light streaming through the large windows, offers a welcoming space for relaxation and entertainment, ideal for gathering with family and friends.