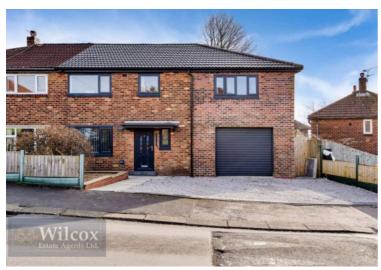

# 4 Duddon Avenue, Bolton

£240,000 Freehold

Beautiful extended four bedroom property • Master bedroom with fitted wardrobes • Ensuite in master bedroom • Modern kitchen with stunning sparkle worksurfaces • Underfloor heating on the ground floor • Four piece family bathroom • Integral garage • Bi-fold doors with built in blinds to the rear • Driveway for two vehicles • Walking distance to St Catherine's Academy

Externally, the property features an integral garage and a driveway capable of accommodating two vehicles, ensuring convenience and security for homeowners with multiple vehicles. The bi-fold doors with built in blinds lead to the rear of the property, seamlessly connecting the indoor and outdoor spaces for a harmonious flow and easy access to the surrounding environment.