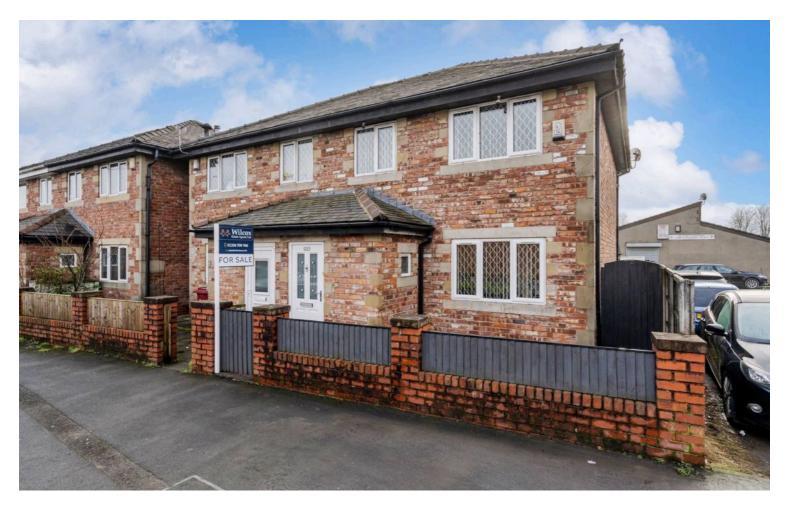

# 920 Bury Road, Bolton

£200,000 Leasehold

Three bedrooms semi detached property • Both double bedrooms have fitted wardrobes • White high gloss kitchen with integrated oven and microwave • Beautiful modern bathroom with chrome power shower and sparkle panel surround • Downstairs W.C. • Lounge with built in media wall • Large rear garden which is fully block paved and accommodates two vehicles for off road parking • Local amenities are two minutes walking

You can include any text here. The text can be modified upon generating your brochure.

This stunning 3-bedroom semi-detached house offers contemporary living in a sought-after location. Step inside to discover a bright and spacious interior, featuring double bedrooms with fitted wardrobes, a chic white high gloss kitchen complete with integrated oven and microwave, and a modern bathroom equipped with a chrome power shower and elegant sparkle panel surround. The property boasts a convenient downstairs W.C. and a cosy lounge with a built-in media wall, perfect for relaxing or entertaining guests. Outside, the large rear garden is a true gem, fully block paved and providing ample space for outdoor activities, while also accommodating two vehicles for offroad parking. Local amenities are just a two-minute walk away, and the property is conveniently situated on the bus route to both Bolton and Bury, making commuting a breeze. Families will appreciate the proximity to local primary and secondary schools, enhancing the appeal of this wonderful home.