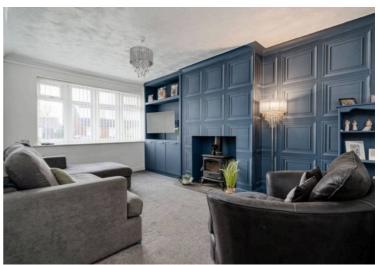

### Sitting Room

17' 6" x 29' 6" (5.33m x 9.00m)

Double glazed windows to the front and rear aspects, partially vaulted roof, inglenook fireplace with open fire, exposed brick chimney breast with original bread oven. Doors to adjoining rooms and opening to: