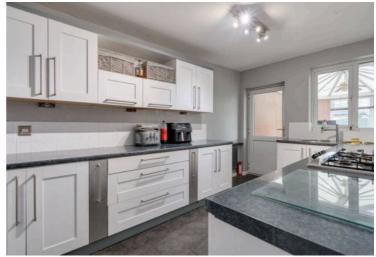

## Kitchen/Dining Room

17' 7" x 21' 10" (5.35m x 6.66m)

The dining area has double glazed window to the front aspect, double glazed French doors opening to the rear garden and a bespoke staircase