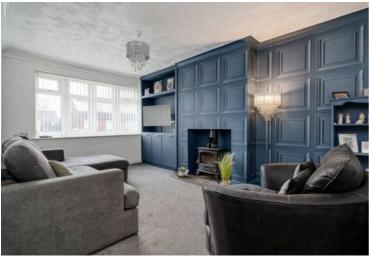

### Sitting Room

17' 6" x 29' 6" (5.33m x 9.00m)

Double glazed windows to the front and rear aspects, partially vaulted roof, inglenook fireplace with open fire, exposed brick chimney breast with original bread oven. Doors to adjoining rooms and opening to: