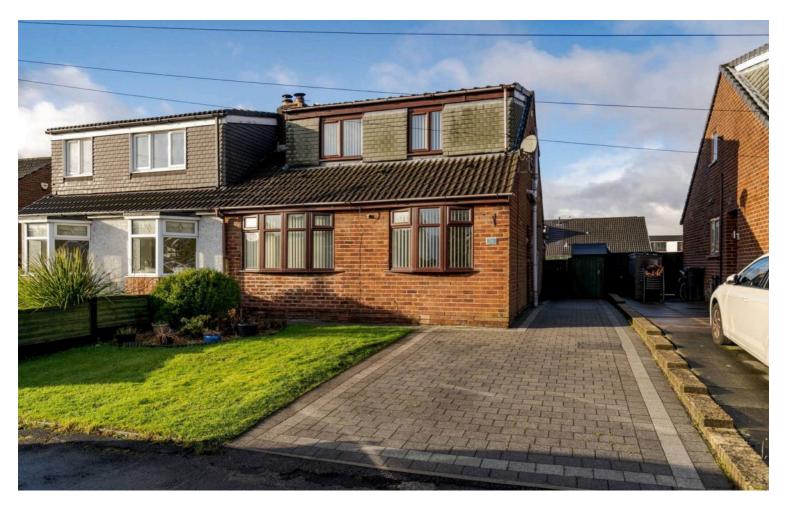

# 16 Beedon Avenue, Little Lever

£285,000 Freehold

Two bathrooms • Two reception rooms plus an office • Large conservatory • Good sized kitchen with ample cupboard storage • Large block paved driveway for up to four vehicles • Close to great schools both primary and secondary • Walking distance to Moses Gate Country Park • Close to local amenities • Close to good transport links to both Manchester and Bury