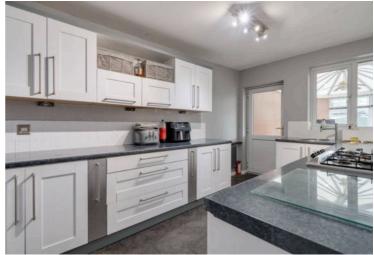

## Kitchen/Dining Room

17' 7" x 21' 10" (5.35m x 6.66m)

The dining area has double glazed window to the front aspect, double glazed French doors opening to the rear garden and a bespoke staircase