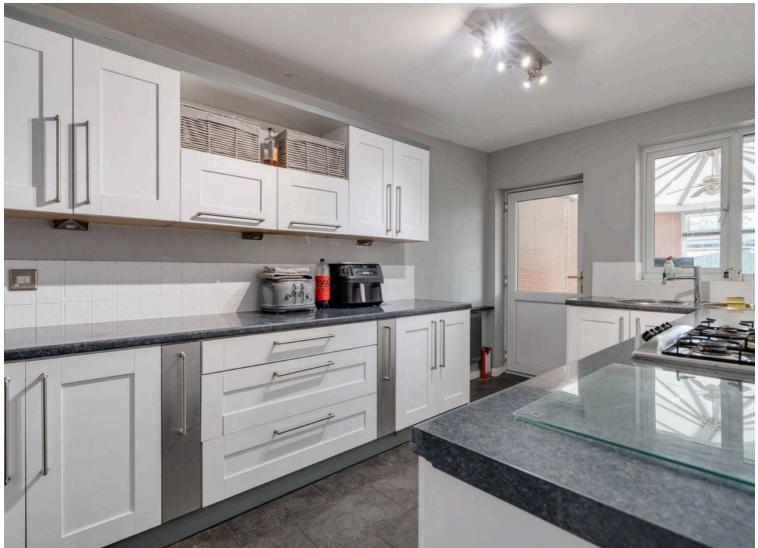

## Kitchen/Dining Room

17' 7" x 21' 10" (5.35m x 6.66m)

The dining area has double glazed window to the front aspect, double glazed French doors opening to the rear garden and a bespoke staircase