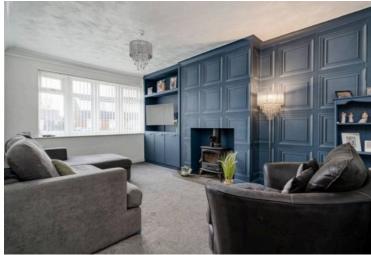

### Sitting Room

17' 6" x 29' 6" (5.33m x 9.00m)

Double glazed windows to the front and rear aspects, partially vaulted roof, inglenook fireplace with open fire, exposed brick chimney breast with original bread oven. Doors to adjoining rooms and opening to: