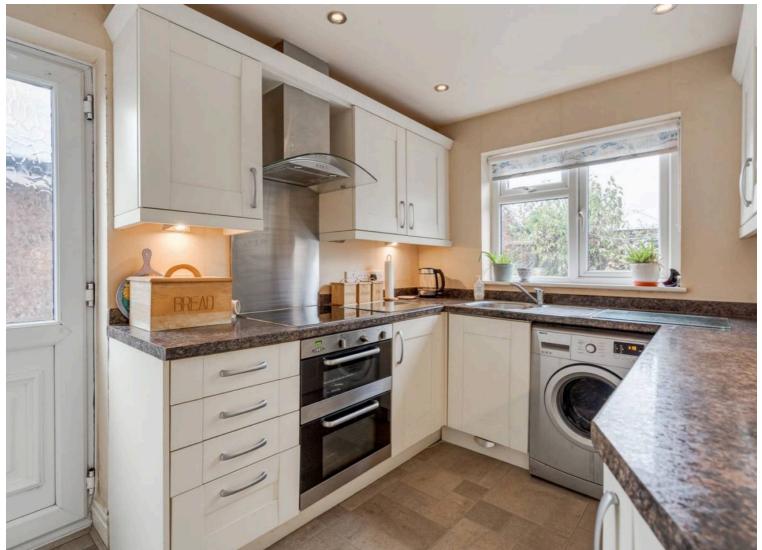

## Kitchen/Dining Room

17' 7" x 21' 10" (5.35m x 6.66m)

The dining area has double glazed window to the front aspect, double glazed French doors opening to the rear garden and a bespoke staircase

## **Utility Room**

7' 8" x 7' 10" (2.34m x 2.39m)

Fitted with handmade base and eye level units with quartz worktop space over, Blanco ceramic sink and [space and plumbing for washing machine]. Double glazed window to the rear aspect and double glazed door to the side aspect. Door to: