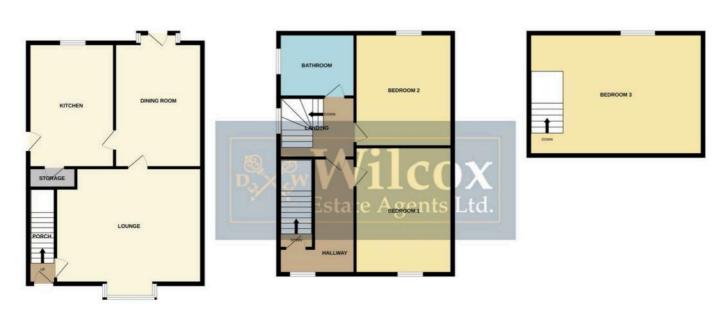

#### Storage Room

7' 8" x 7' 10" (2.34m x 2.39m)

Fitted with handmade base and eye level units with quartz worktop space over, Blanco ceramic sink and [space and plumbing for washing

Whilst every attempt has been made to ensure the accuracy of the floorplan contained here, measurements of doors, windows, rooms and any other items are approximate and no responsibility is taken for any error, omission or mis-statement. This plan is for illustrative purposes only and should be used as such by any prospective purchaser. The services, systems and appliances shown have not been tested and no guarantee as to their operability or efficiency can be given.