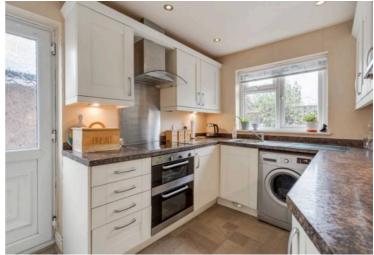

## Kitchen/Dining Room

17' 7" x 21' 10" (5.35m x 6.66m)

The dining area has double glazed window to the front aspect, double glazed French doors opening to the rear garden and a bespoke staircase

## **Utility Room**

7' 8" x 7' 10" (2.34m x 2.39m)

Fitted with handmade base and eye level units with quartz worktop space over, Blanco ceramic sink and [space and plumbing for washing machine]. Double glazed window to the rear aspect and double glazed door to the side aspect. Door to: