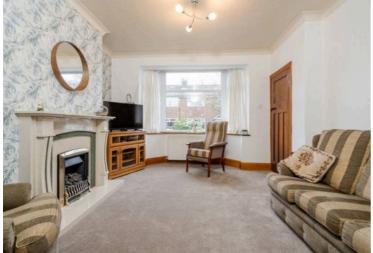

### Sitting Room

17' 6" x 29' 6" (5.33m x 9.00m)

Double glazed windows to the front and rear aspects, partially vaulted roof, inglenook fireplace with open fire, exposed brick chimney breast with original bread oven. Doors to adjoining rooms and opening to: