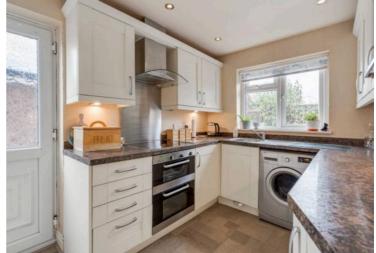

## Kitchen/Dining Room

17' 7" x 21' 10" (5.35m x 6.66m)

The dining area has double glazed window to the front aspect, double glazed French doors opening to the rear garden and a bespoke staircase

## **Utility Room**

7' 8" x 7' 10" (2.34m x 2.39m)

Fitted with handmade base and eye level units with quartz worktop space over, Blanco ceramic sink and [space and plumbing for washing machine]. Double glazed window to the rear aspect and double glazed door to the side aspect. Door to: