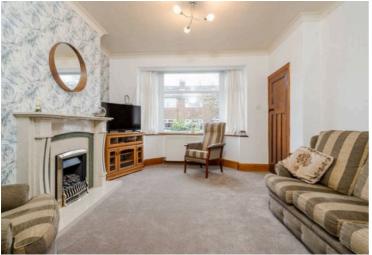

### Sitting Room

17' 6" x 29' 6" (5.33m x 9.00m)

Double glazed windows to the front and rear aspects, partially vaulted roof, inglenook fireplace with open fire, exposed brick chimney breast with original bread oven. Doors to adjoining rooms and opening to: