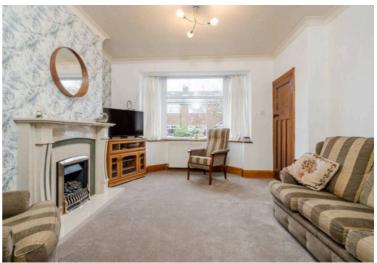

### Sitting Room

17' 6" x 29' 6" (5.33m x 9.00m)

Double glazed windows to the front and rear aspects, partially vaulted roof, inglenook fireplace with open fire, exposed brick chimney breast with original bread oven. Doors to adjoining rooms and opening to: