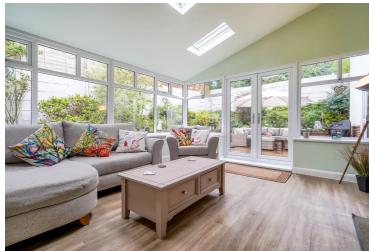

# The Conifers Winster Drive, Bolton

£599,999 Freehold

SUPERB INDIVIDUAL DETACHED BUNGALOW • OCCUPYING A SECLUDED ESTABLISHED POSITION • IMPRESSIVE LOUNGE WITH FEATURE GAS FIRE • INDOOR SWIMMING POOL • CHANGING ROOM WITH BUILT IN SAUNA AND SHOWER • THREE DOUBLE BEDROOMS BUT COULD EASILY BE FIVE BEDROOMS • POOL / GAMES ROOM • BEAUTIFUL RECREATION AREA TO THE REAR WITH AN INDIAN STONE PATIO • ORANGERY • SOLAR PANELS WHICH ARE OWNED BY THE PROPERTY