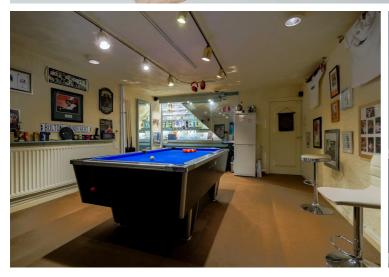

# The Conifers Winster Drive, Bolton

£599,999 Freehold

SUPERB INDIVIDUAL DETACHED BUNGALOW • OCCUPYING A SECLUDED ESTABLISHED POSITION • IMPRESSIVE LOUNGE WITH FEATURE GAS FIRE • INDOOR SWIMMING POOL • CHANGING ROOM WITH BUILT IN SAUNA AND SHOWER • THREE DOUBLE BEDROOMS BUT COULD EASILY BE FIVE BEDROOMS • POOL / GAMES ROOM • BEAUTIFUL RECREATION AREA TO THE REAR WITH AN INDIAN STONE PATIO • ORANGERY • SOLAR PANELS WHICH ARE OWNED BY THE PROPERTY