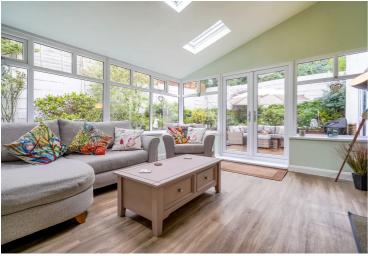

### **Sitting Room**

17' 6" x 29' 6" (5.33m x 9.00m)

Double glazed windows to the front and rear aspects, partially vaulted roof, inglenook fireplace with open fire, exposed brick chimney breast with original bread oven. Doors to adjoining rooms and opening to: