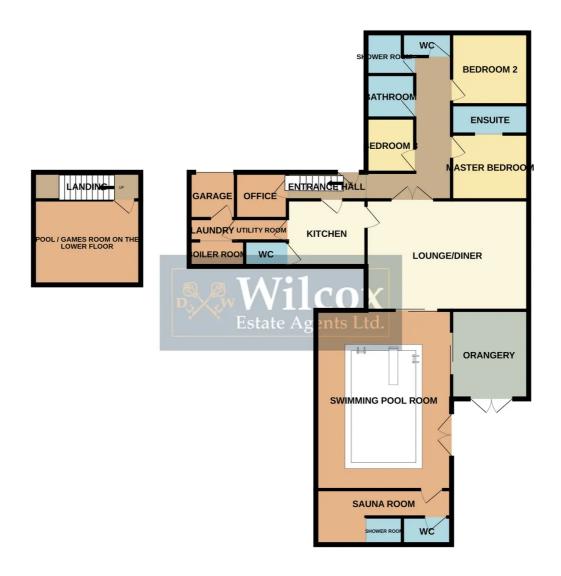

# The Conifers Winster Drive, Bolton

£599,999 Freehold

SUPERB INDIVIDUAL DETACHED BUNGALOW • OCCUPYING A SECLUDED ESTABLISHED POSITION • IMPRESSIVE LOUNGE WITH FEATURE GAS FIRE • INDOOR SWIMMING POOL • CHANGING ROOM WITH BUILT IN SAUNA AND SHOWER • THREE DOUBLE BEDROOMS BUT COULD EASILY BE FIVE BEDROOMS • POOL / GAMES ROOM • BEAUTIFUL RECREATION AREA TO THE REAR WITH AN INDIAN STONE PATIO • ORANGERY • SOLAR PANELS WHICH ARE OWNED BY THE PROPERTY

#### **Entrance Porch**

Entrance door and door leading to:

### **Sitting Room**

17' 6" x 29' 6" (5.33m x 9.00m)

Double glazed windows to the front and rear aspects, partially vaulted roof, inglenook fireplace with open fire, exposed brick chimney breast with original bread oven. Doors to adjoining rooms and opening to:

# Kitchen/Dining Room

17' 7" x 21' 10" (5.35m x 6.66m)

The dining area has double glazed window to the front aspect, double glazed French doors opening to the rear garden and a bespoke staircase

# **Utility Room**

7' 8" x 7' 10" (2.34m x 2.39m)

Fitted with handmade base and eye level units with quartz worktop space over, Blanco ceramic sink and [space and plumbing for washing machine]. Double glazed window to the rear aspect and double glazed door to the side aspect. Door to:

### Storage Room

7' 8" x 7' 10" (2.34m x 2.39m)

Fitted with handmade base and eye level units with quartz worktop space over, Blanco ceramic sink and [space and plumbing for washing

Whist every attempt has been made to ensure the accuracy of the floorplan contained here, measurements of doors, windows, rooms and any other items are approximate and no responsibility is taken for any error, omission or mis-statement. This plan is for illustrative purposes only and should be used as such by any prospective purchaser. The services, systems and appliances shown have not been tested and no guarantee as to their operability or efficiency can be given.