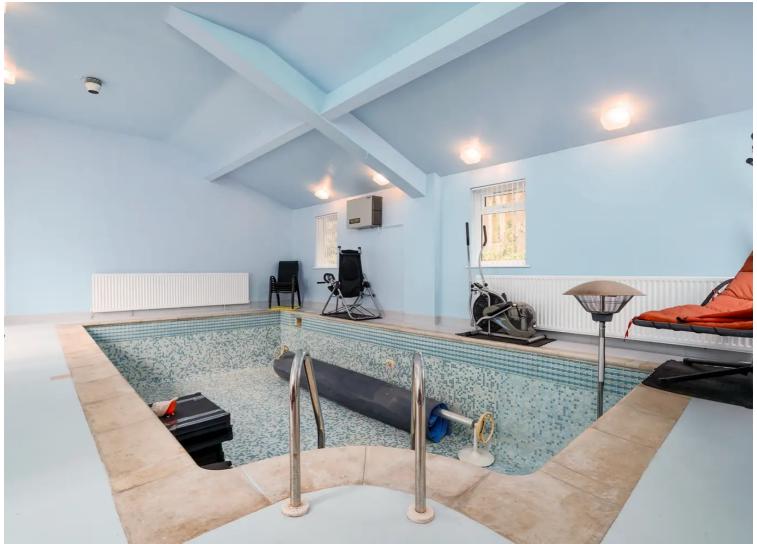

# The Conifers Winster Drive, Bolton

£599,999 Freehold

SUPERB INDIVIDUAL DETACHED BUNGALOW • OCCUPYING A SECLUDED ESTABLISHED POSITION • IMPRESSIVE LOUNGE WITH FEATURE GAS FIRE • INDOOR SWIMMING POOL • CHANGING ROOM WITH BUILT IN SAUNA AND SHOWER • THREE DOUBLE BEDROOMS BUT COULD EASILY BE FIVE BEDROOMS • POOL / GAMES ROOM • BEAUTIFUL RECREATION AREA TO THE REAR WITH AN INDIAN STONE PATIO • ORANGERY • SOLAR PANELS WHICH ARE OWNED BY THE PROPERTY