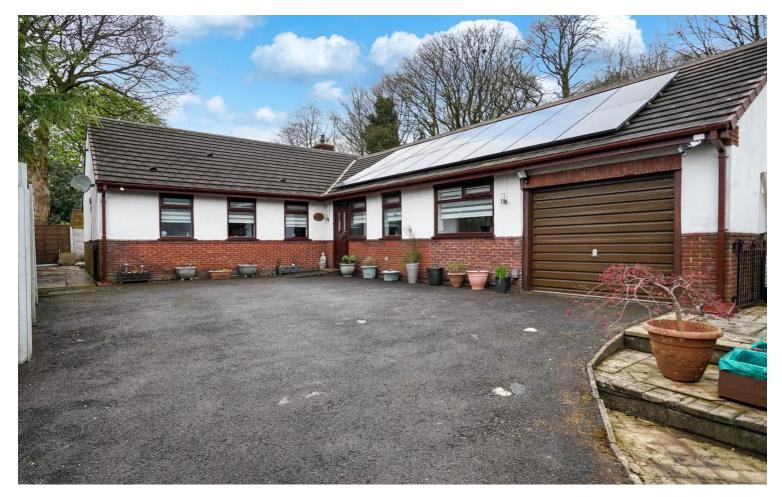

# The Conifers Winster Drive, Bolton

£599,999 Freehold

SUPERB INDIVIDUAL DETACHED BUNGALOW • OCCUPYING A SECLUDED ESTABLISHED POSITION • IMPRESSIVE LOUNGE WITH FEATURE GAS FIRE • INDOOR SWIMMING POOL • CHANGING ROOM WITH BUILT IN SAUNA AND SHOWER • THREE DOUBLE BEDROOMS BUT COULD EASILY BE FIVE BEDROOMS • POOL / GAMES ROOM • BEAUTIFUL RECREATION AREA TO THE REAR WITH AN INDIAN STONE PATIO • ORANGERY • SOLAR PANELS WHICH ARE OWNED BY THE PROPERTY