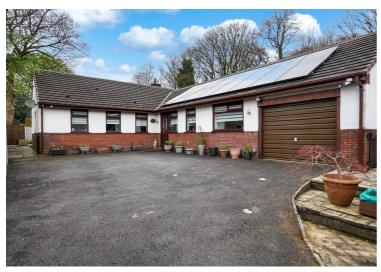

# The Conifers Winster Drive, Bolton

£599,999 Freehold

SUPERB INDIVIDUAL DETACHED BUNGALOW • OCCUPYING A SECLUDED ESTABLISHED POSITION • IMPRESSIVE LOUNGE WITH FEATURE GAS FIRE • INDOOR SWIMMING POOL • CHANGING ROOM WITH BUILT IN SAUNA AND SHOWER • THREE DOUBLE BEDROOMS BUT COULD EASILY BE FIVE BEDROOMS • POOL / GAMES ROOM • BEAUTIFUL RECREATION AREA TO THE REAR WITH AN INDIAN STONE PATIO • ORANGERY • SOLAR PANELS WHICH ARE OWNED BY THE PROPERTY