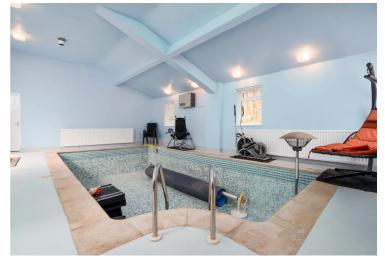

# The Conifers Winster Drive, Bolton

£599,999 Freehold

SUPERB INDIVIDUAL DETACHED BUNGALOW • OCCUPYING A SECLUDED ESTABLISHED POSITION • IMPRESSIVE LOUNGE WITH FEATURE GAS FIRE • INDOOR SWIMMING POOL • CHANGING ROOM WITH BUILT IN SAUNA AND SHOWER • THREE DOUBLE BEDROOMS BUT COULD EASILY BE FIVE BEDROOMS • POOL / GAMES ROOM • BEAUTIFUL RECREATION AREA TO THE REAR WITH AN INDIAN STONE PATIO • ORANGERY • SOLAR PANELS WHICH ARE OWNED BY THE PROPERTY