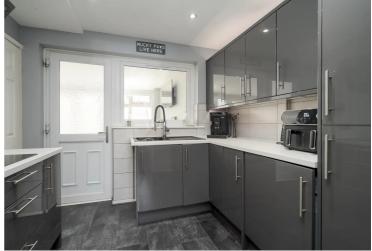

### Kitchen/Dining Room

17' 7" x 21' 10" (5.35m x 6.66m)

The dining area has double glazed window to the front aspect, double glazed French doors opening to the rear garden and a bespoke staircase

## **Utility Room**

7' 8" x 7' 10" (2.34m x 2.39m)

Fitted with handmade base and eye level units with quartz worktop space over, Blanco ceramic sink and [space and plumbing for washing machine]. Double glazed window to the rear aspect and double glazed door to the side aspect. Door to: