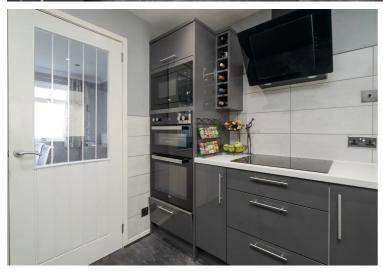

### Kitchen/Dining Room

17' 7" x 21' 10" (5.35m x 6.66m)

The dining area has double glazed window to the front aspect, double glazed French doors opening to the rear garden and a bespoke staircase