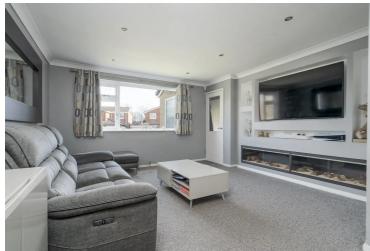

### **Sitting Room**

17' 6" x 29' 6" (5.33m x 9.00m)

Double glazed windows to the front and rear aspects, partially vaulted roof, inglenook fireplace with open fire, exposed brick chimney breast with original bread oven. Doors to adjoining rooms and opening to: