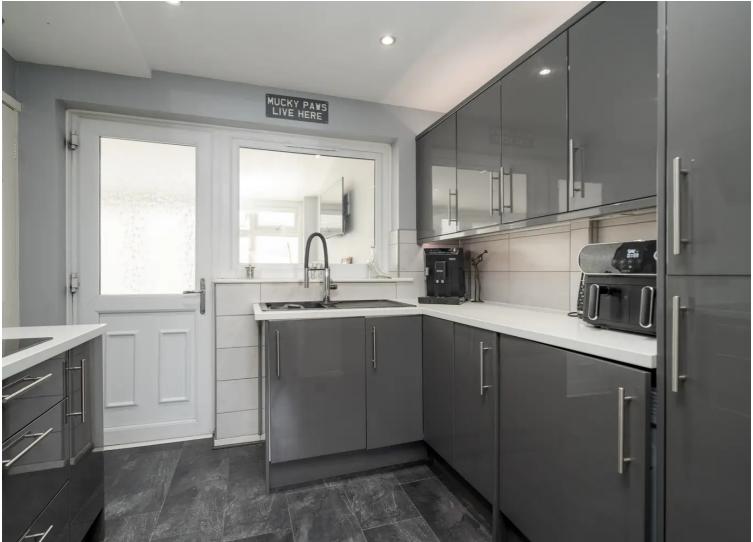

### Kitchen/Dining Room

17' 7" x 21' 10" (5.35m x 6.66m)

The dining area has double glazed window to the front aspect, double glazed French doors opening to the rear garden and a bespoke staircase