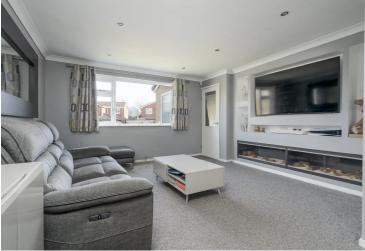

### **Sitting Room**

17' 6" x 29' 6" (5.33m x 9.00m)

Double glazed windows to the front and rear aspects, partially vaulted roof, inglenook fireplace with open fire, exposed brick chimney breast with original bread oven. Doors to adjoining rooms and opening to: