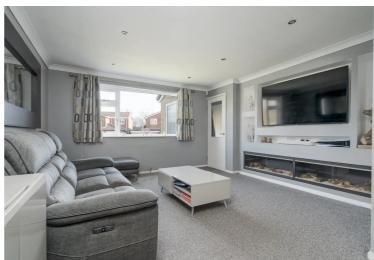

### **Sitting Room**

17' 6" x 29' 6" (5.33m x 9.00m)

Double glazed windows to the front and rear aspects, partially vaulted roof, inglenook fireplace with open fire, exposed brick chimney breast with original bread oven. Doors to adjoining rooms and opening to: