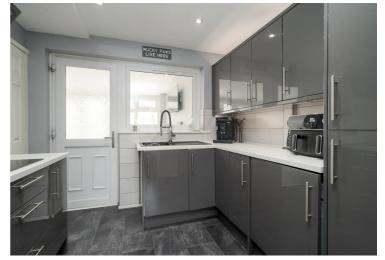

### Kitchen/Dining Room

17' 7" x 21' 10" (5.35m x 6.66m)

The dining area has double glazed window to the front aspect, double glazed French doors opening to the rear garden and a bespoke staircase