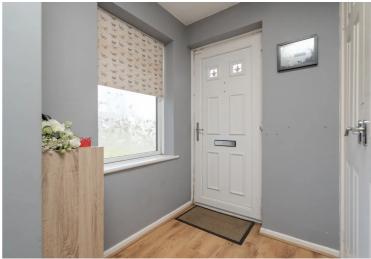

de aspect. Door to:

### Storage Room

7' 8" x 7' 10" (2.34m x 2.39m)

Fitted with handmade base and eye level units with quartz worktop space over, Blanco ceramic sink and [space and plumbing for washing GROUND FLOOR 1ST FLOOR



Whilst every attempt has been made to ensure the accuracy of the floorplan contained here, measurements of doors, windows, rooms and any other items are approximate and no responsibility is taken for any error, omission or mis-statement. This plan is for illustrative purposes only and should be used as such by any prospective purchaser. The services, systems and appliances shown have not been tested and no guarantee as to their operability or efficiency can be given.

You can include any text here. The text can be modified upon generating your brochure.