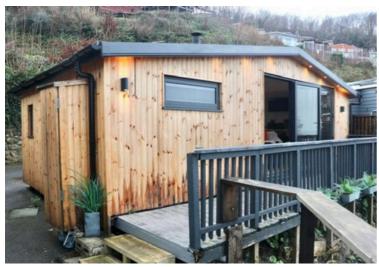

# Chalet B5, Pentregwyddel Road, Llanddulas

£90,000

EVERYTHING YOU SEE IN THE PICTURES COMES WITHIN THE PRICE • FULLY MODERNISED THROUGHOUT • LOG BURNER • MODERN SHOWER ROOM WITH RAINWATER HEAD • FULLY FITTED KITCHEN WITH INTEGRATED APPLIANCES • ELETRIC PAID EVERY THREE MONTHS • SITE FEES £1,350 • SEA VIEWS • CASH BUYERS ONLY