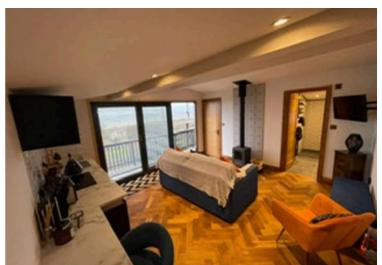

# Chalet B5, Pentregwyddel Road, Llanddulas

£90,000

EVERYTHING YOU SEE IN THE PICTURES COMES WITHIN THE PRICE • FULLY MODERNISED THROUGHOUT • LOG BURNER • MODERN SHOWER ROOM WITH RAINWATER HEAD • FULLY FITTED KITCHEN WITH INTEGRATED APPLIANCES • ELETRIC PAID EVERY THREE MONTHS • SITE FEES £1,350 • SEA VIEWS • CASH BUYERS ONLY

# Sitting Room

17' 6" x 29' 6" (5.33m x 9.00m)

Double glazed windows to the front and rear aspects, partially vaulted roof, inglenook fireplace with open fire, exposed brick chimney breast with original bread oven. Doors to adjoining rooms and opening to: