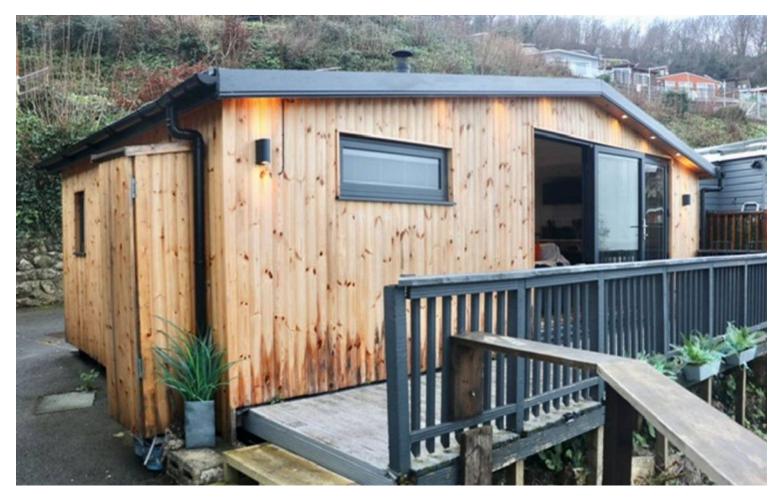

# Chalet B5, Pentregwyddel Road, Llanddulas

£90,000

EVERYTHING YOU SEE IN THE PICTURES COMES WITHIN THE PRICE • FULLY MODERNISED THROUGHOUT • LOG BURNER • MODERN SHOWER ROOM WITH RAINWATER HEAD • FULLY FITTED KITCHEN WITH INTEGRATED APPLIANCES • ELETRIC PAID EVERY THREE MONTHS • SITE FEES £1,350 • SEA VIEWS • CASH BUYERS ONLY