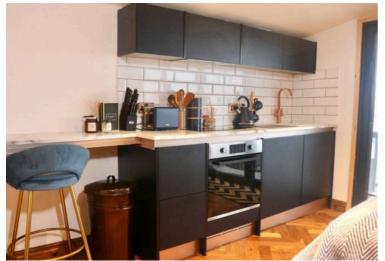

# Chalet B5, Pentregwyddel Road, Llanddulas

£90,000

EVERYTHING YOU SEE IN THE PICTURES COMES WITHIN THE PRICE • FULLY MODERNISED THROUGHOUT • LOG BURNER • MODERN SHOWER ROOM WITH RAINWATER HEAD • FULLY FITTED KITCHEN WITH INTEGRATED APPLIANCES • ELETRIC PAID EVERY THREE MONTHS • SITE FEES £1,350 • SEA VIEWS • CASH BUYERS ONLY

# Kitchen/Dining Room

17' 7" x 21' 10" (5.35m x 6.66m)

The dining area has double glazed window to the front aspect, double glazed French doors opening to the rear garden and a bespoke staircase