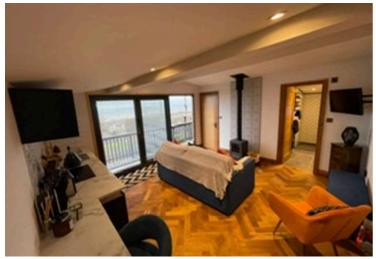

# Sitting Room

17' 6" x 29' 6" (5.33m x 9.00m)

Double glazed windows to the front and rear aspects, partially vaulted roof, inglenook fireplace with open fire, exposed brick chimney breast with original bread oven. Doors to adjoining rooms and opening to: