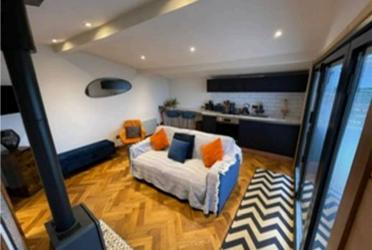

# Chalet B5, Pentregwyddel Road, Llanddulas

£90,000

EVERYTHING YOU SEE IN THE PICTURES COMES WITHIN THE PRICE • FULLY MODERNISED THROUGHOUT • LOG BURNER • MODERN SHOWER ROOM WITH RAINWATER HEAD • FULLY FITTED KITCHEN WITH INTEGRATED APPLIANCES • ELETRIC PAID EVERY THREE MONTHS • SITE FEES £1,350 • SEA VIEWS • CASH BUYERS ONLY

# Sitting Room

17' 6" x 29' 6" (5.33m x 9.00m)

Double glazed windows to the front and rear aspects, partially vaulted roof, inglenook fireplace with open fire, exposed brick chimney breast with original bread oven. Doors to adjoining rooms and opening to: