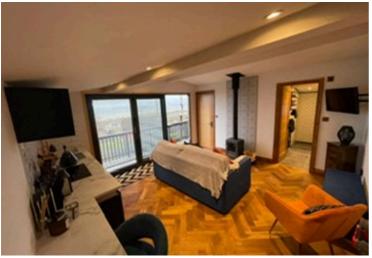

# Sitting Room

17' 6" x 29' 6" (5.33m x 9.00m)

Double glazed windows to the front and rear aspects, partially vaulted roof, inglenook fireplace with open fire, exposed brick chimney breast with original bread oven. Doors to adjoining rooms and opening to:

# Kitchen/Dining Room

17' 7" x 21' 10" (5.35m x 6.66m)

The dining area has double glazed window to the front aspect, double glazed French doors opening to the rear garden and a bespoke staircase