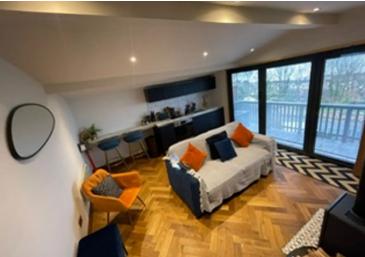

# Chalet B5, Pentregwyddel Road, Llanddulas £105,000

EVERYTHING YOU SEE IN THE PICTURES COMES WITHIN THE PRICE • FULLY MODERNISED THROUGHOUT • LOG BURNER • MODERN SHOWER ROOM WITH RAINWATER HEAD • FULLY FITTED KITCHEN WITH INTEGRATED APPLIANCES • ELETRIC PAID EVERY THREE MONTHS • SITE FEES £1,350 • SEA VIEWS • CASH BUYERS ONLY

#### **Sitting Room**

17' 6" x 29' 6" (5.33m x 9.00m)

Double glazed windows to the front and rear aspects, partially vaulted roof, inglenook fireplace with open fire, exposed brick chimney breast with original bread oven. Doors to adjoining rooms and opening to: