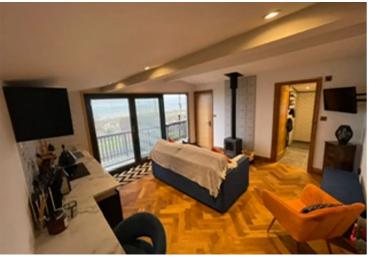

#### **Sitting Room**

17' 6" x 29' 6" (5.33m x 9.00m)

Double glazed windows to the front and rear aspects, partially vaulted roof, inglenook fireplace with open fire, exposed brick chimney breast with original bread oven. Doors to adjoining rooms and opening to:

#### Kitchen/Dining Room

17' 7" x 21' 10" (5.35m x 6.66m)

The dining area has double glazed window to the front aspect, double glazed French doors opening to the rear garden and a bespoke staircase