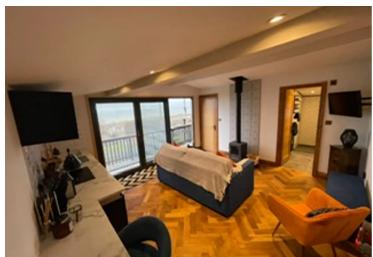

#### **Sitting Room**

17' 6" x 29' 6" (5.33m x 9.00m)

Double glazed windows to the front and rear aspects, partially vaulted roof, inglenook fireplace with open fire, exposed brick chimney breast with original bread oven. Doors to adjoining rooms and opening to: