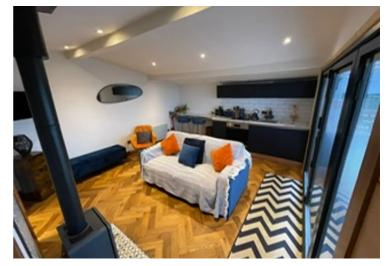

#### Kitchen/Dining Room

17' 7" x 21' 10" (5.35m x 6.66m)

The dining area has double glazed window to the front aspect, double glazed French doors opening to the rear garden and a bespoke staircase