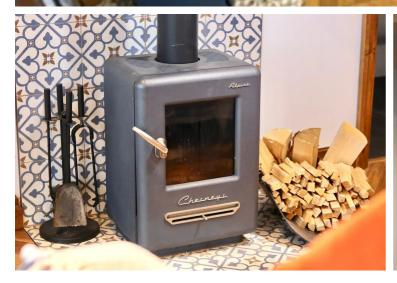

# Chalet B5, Pentregwyddel Road, Llanddulas £105,000

EVERYTHING YOU SEE IN THE PICTURES COMES WITHIN THE PRICE • FULLY MODERNISED THROUGHOUT • LOG BURNER • MODERN SHOWER ROOM WITH RAINWATER HEAD • FULLY FITTED KITCHEN WITH INTEGRATED APPLIANCES • ELETRIC PAID EVERY THREE MONTHS • SITE FEES £1,350 • SEA VIEWS • CASH BUYERS ONLY

#### **Sitting Room**

17' 6" x 29' 6" (5.33m x 9.00m)

Double glazed windows to the front and rear aspects, partially vaulted roof, inglenook fireplace with open fire, exposed brick chimney breast with original bread oven. Doors to adjoining rooms and opening to: