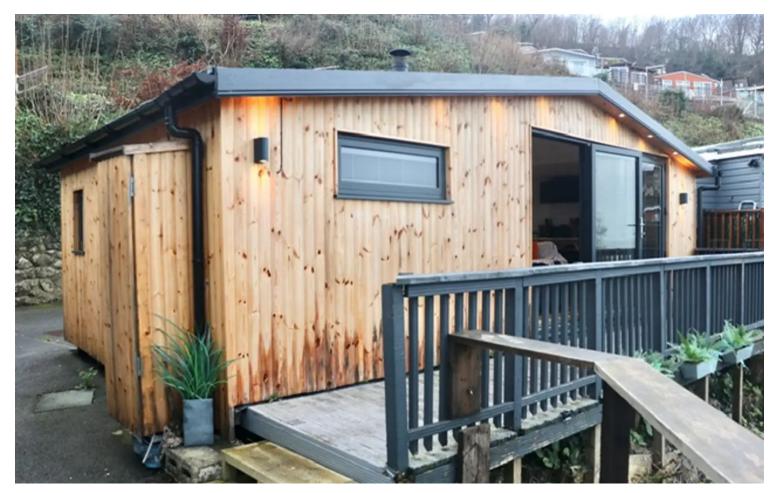

# Chalet B5, Pentregwyddel Road, Llanddulas £105,000

EVERYTHING YOU SEE IN THE PICTURES COMES WITHIN THE PRICE • FULLY MODERNISED THROUGHOUT • LOG BURNER • MODERN SHOWER ROOM WITH RAINWATER HEAD • FULLY FITTED KITCHEN WITH INTEGRATED APPLIANCES • ELETRIC PAID EVERY THREE MONTHS • SITE FEES £1,350 • SEA VIEWS • CASH BUYERS ONLY