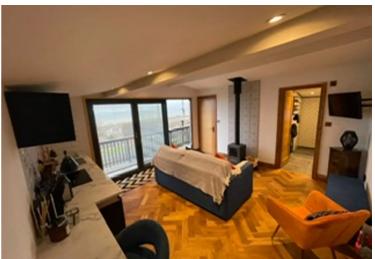

# Chalet B5, Pentregwyddel Road, Llanddulas £105,000

EVERYTHING YOU SEE IN THE PICTURES COMES WITHIN THE PRICE • FULLY MODERNISED THROUGHOUT • LOG BURNER • MODERN SHOWER ROOM WITH RAINWATER HEAD • FULLY FITTED KITCHEN WITH INTEGRATED APPLIANCES • ELETRIC PAID EVERY THREE MONTHS • SITE FEES £1,350 • SEA VIEWS • CASH BUYERS ONLY

#### **Sitting Room**

17' 6" x 29' 6" (5.33m x 9.00m)

Double glazed windows to the front and rear aspects, partially vaulted roof, inglenook fireplace with open fire, exposed brick chimney breast with original bread oven. Doors to adjoining rooms and opening to: