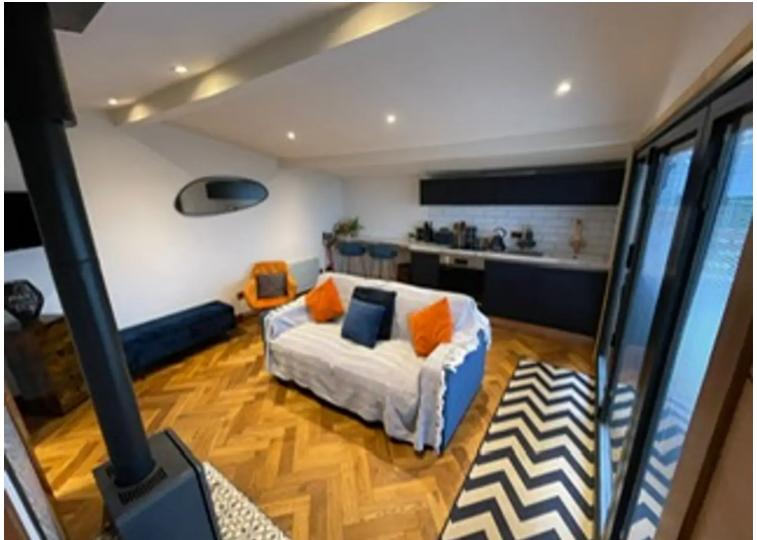

# Chalet B5, Pentregwyddel Road, Llanddulas £105,000

EVERYTHING YOU SEE IN THE PICTURES COMES WITHIN THE PRICE • FULLY MODERNISED THROUGHOUT • LOG BURNER • MODERN SHOWER ROOM WITH RAINWATER HEAD • FULLY FITTED KITCHEN WITH INTEGRATED APPLIANCES • ELETRIC PAID EVERY THREE MONTHS • SITE FEES £1,350 • SEA VIEWS • CASH BUYERS ONLY

#### **Sitting Room**

17' 6" x 29' 6" (5.33m x 9.00m)

Double glazed windows to the front and rear aspects, partially vaulted roof, inglenook fireplace with open fire, exposed brick chimney breast with original bread oven. Doors to adjoining rooms and opening to: