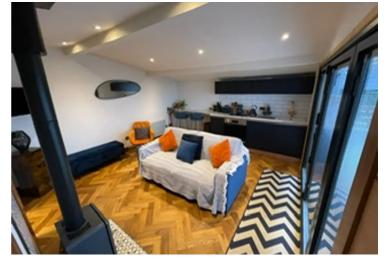

#### **Sitting Room**

17' 6" x 29' 6" (5.33m x 9.00m)

Double glazed windows to the front and rear aspects, partially vaulted roof, inglenook fireplace with open fire, exposed brick chimney breast with original bread oven. Doors to adjoining rooms and opening to:

#### Kitchen/Dining Room

17' 7" x 21' 10" (5.35m x 6.66m)

The dining area has double glazed window to the front aspect, double glazed French doors opening to the rear garden and a bespoke staircase