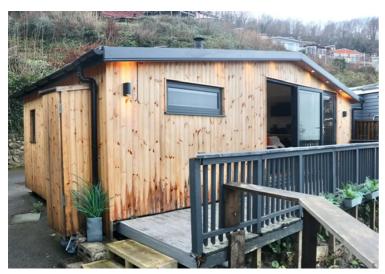

# Chalet B5, Pentregwyddel Road, Llanddulas £105,000

EVERYTHING YOU SEE IN THE PICTURES COMES WITHIN THE PRICE • FULLY MODERNISED THROUGHOUT • LOG BURNER • MODERN SHOWER ROOM WITH RAINWATER HEAD • FULLY FITTED KITCHEN WITH INTEGRATED APPLIANCES • ELETRIC PAID EVERY THREE MONTHS • SITE FEES £1,350 • SEA VIEWS • CASH BUYERS ONLY