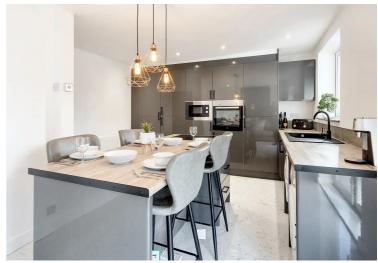

### Kitchen/Dining Room

17' 7" x 21' 10" (5.35m x 6.66m)

The dining area has double glazed window to the front aspect, double glazed French doors opening to the rear garden and a bespoke staircase