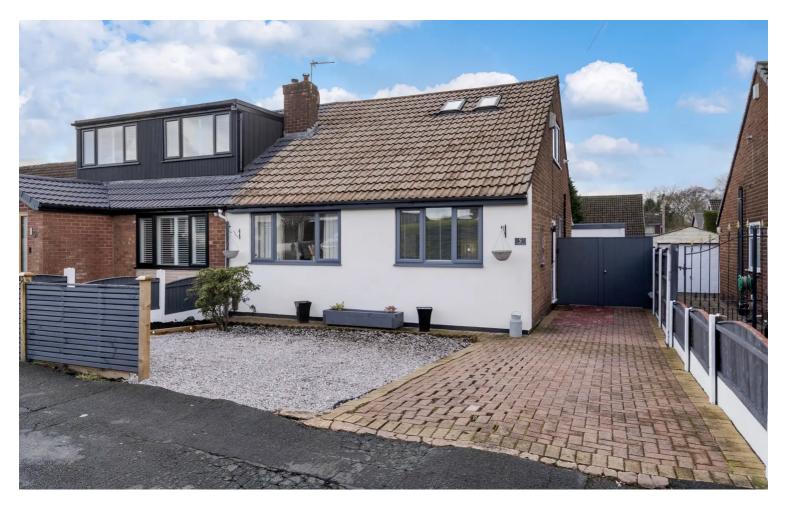

# 5 Catterick Drive, Little Lever

£260,000 Leasehold

FULLY RENOVATED TO THE HIGHEST STANDARD • THREE DOUBLE BEDROOMS • BEAUTIFUL HIGH GLOSS GREY FITTED KITCHEN WITH INTEGRATED APPLIANCES • TURNKEY CONDITION PROEPRTY • LARGE DRIVEWAY FOR MULTIPLE VEHICLES • VERY DESIREABLE LOCATION • CLOSE TO OUTSTANDING SCHOOLS BOTH PRIMARY AND SECONDARY • CLOSE TO LOCAL AMENITIES