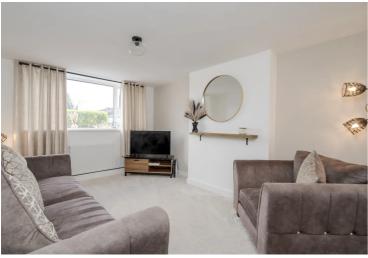

### **Sitting Room**

17' 6" x 29' 6" (5.33m x 9.00m)

Double glazed windows to the front and rear aspects, partially vaulted roof, inglenook fireplace with open fire, exposed brick chimney breast with original bread oven. Doors to adjoining rooms and opening to: