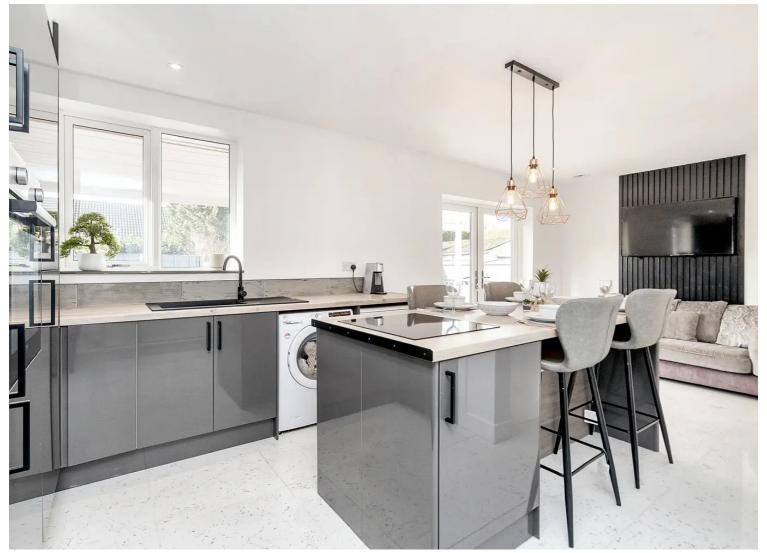

### Kitchen/Dining Room

17' 7" x 21' 10" (5.35m x 6.66m)

The dining area has double glazed window to the front aspect, double glazed French doors opening to the rear garden and a bespoke staircase