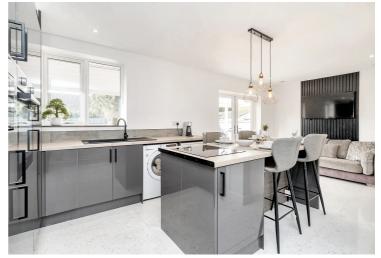

### Kitchen/Dining Room

17' 7" x 21' 10" (5.35m x 6.66m)

The dining area has double glazed window to the front aspect, double glazed French doors opening to the rear garden and a bespoke staircase