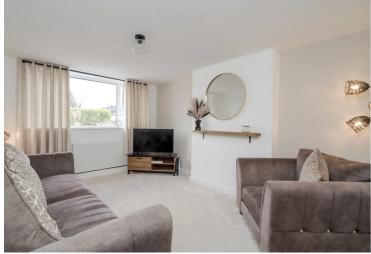

### **Sitting Room**

17' 6" x 29' 6" (5.33m x 9.00m)

Double glazed windows to the front and rear aspects, partially vaulted roof, inglenook fireplace with open fire, exposed brick chimney breast with original bread oven. Doors to adjoining rooms and opening to: