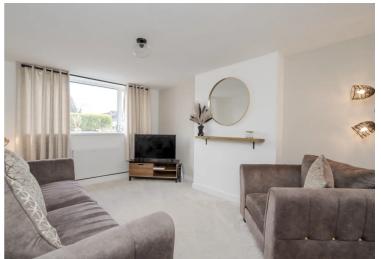

### **Sitting Room**

17' 6" x 29' 6" (5.33m x 9.00m)

Double glazed windows to the front and rear aspects, partially vaulted roof, inglenook fireplace with open fire, exposed brick chimney breast with original bread oven. Doors to adjoining rooms and opening to: