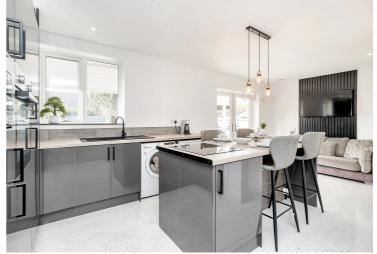

### Kitchen/Dining Room

17' 7" x 21' 10" (5.35m x 6.66m)

The dining area has double glazed window to the front aspect, double glazed French doors opening to the rear garden and a bespoke staircase