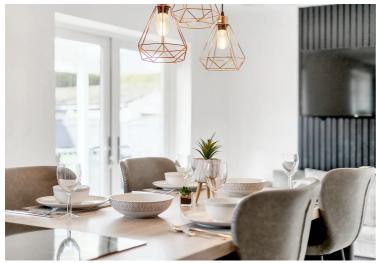

### Kitchen/Dining Room

17' 7" x 21' 10" (5.35m x 6.66m)

The dining area has double glazed window to the front aspect, double glazed French doors opening to the rear garden and a bespoke staircase