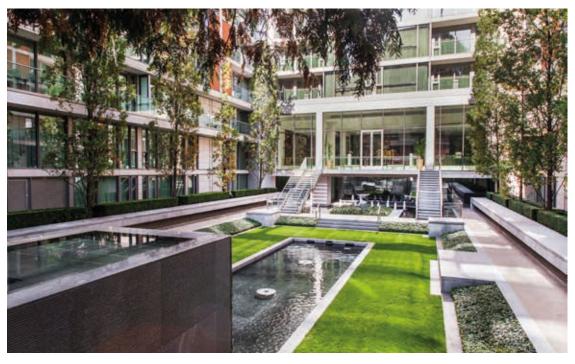

- 893 SQ FT/83 SQ M RECEPTION/DINING ROOM BEDROOM WITH EN-SUITE SHOWER ROOM GUEST CLOAKROOM AIR-CONDITIONING
- UNDER FLOOR HEATING LUTRON LIGHTING SECURE UNDERGROUND PARKING SPACE 24-HOUR CONCIERGE/SECURITY
- 🛾 VALET PARKING 🏮 GYM 🏮 SWIMMING POOL AND SPA COMPLEX 🏮 LANDSCAPED COMMUNAL GARDENS