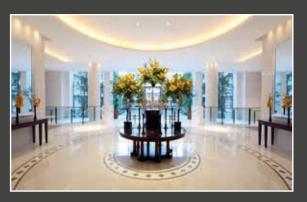

- 893 SQ FT/83 SQ M RECEPTION/DINING ROOM BEDROOM WITH EN-SUITE SHOWER ROOM GUEST CLOAKROOM AIR-CONDITIONING
- UNDER FLOOR HEATING LUTRON LIGHTING SECURE UNDERGROUND PARKING SPACE 24-HOUR CONCIERGE/SECURITY
- 🛾 VALET PARKING 🏮 GYM 🏮 SWIMMING POOL AND SPA COMPLEX 🏮 LANDSCAPED COMMUNAL GARDENS