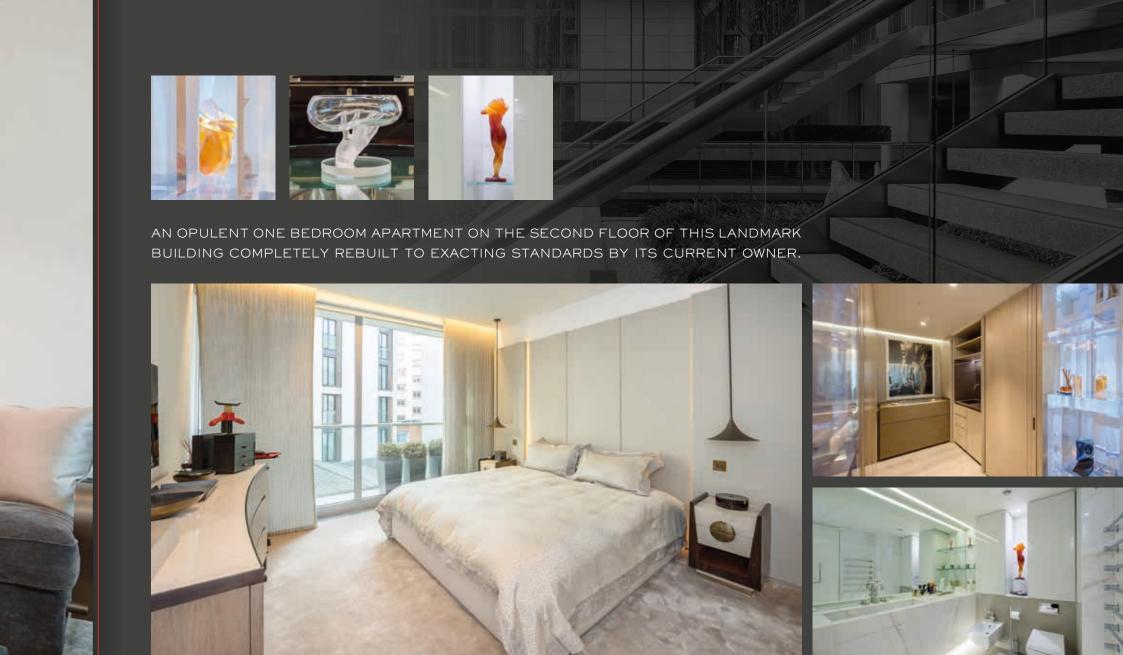

- 893 SQ FT/83 SQ M RECEPTION/DINING ROOM BEDROOM WITH EN-SUITE SHOWER ROOM GUEST CLOAKROOM AIR-CONDITIONING
- UNDER FLOOR HEATING LUTRON LIGHTING SECURE UNDERGROUND PARKING SPACE 24-HOUR CONCIERGE/SECURITY
- 🛾 VALET PARKING 🏮 GYM 🏮 SWIMMING POOL AND SPA COMPLEX 🏮 LANDSCAPED COMMUNAL GARDENS