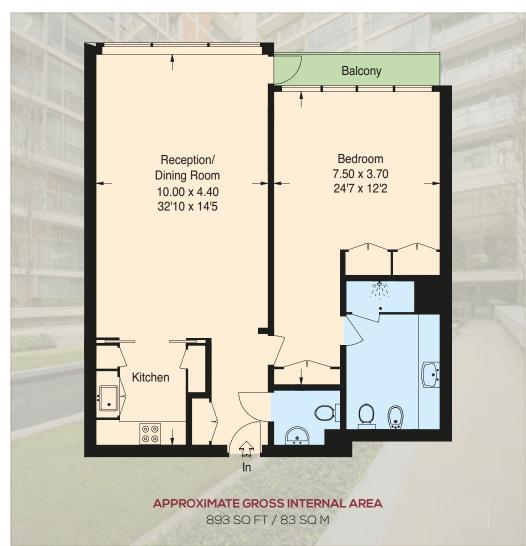

- 893 SQ FT/83 SQ M RECEPTION/DINING ROOM BEDROOM WITH EN-SUITE SHOWER ROOM GUEST CLOAKROOM AIR-CONDITIONING
- UNDER FLOOR HEATING LUTRON LIGHTING SECURE UNDERGROUND PARKING SPACE 24-HOUR CONCIERGE/SECURITY
- 🛾 VALET PARKING 🏮 GYM 🏮 SWIMMING POOL AND SPA COMPLEX 🏮 LANDSCAPED COMMUNAL GARDENS