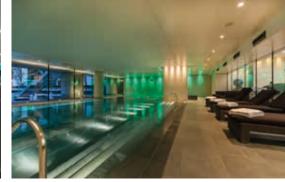

- 893 SQ FT/83 SQ M RECEPTION/DINING ROOM BEDROOM WITH EN-SUITE SHOWER ROOM GUEST CLOAKROOM AIR-CONDITIONING
- UNDER FLOOR HEATING LUTRON LIGHTING SECURE UNDERGROUND PARKING SPACE 24-HOUR CONCIERGE/SECURITY
- 🛾 VALET PARKING 🏮 GYM 🏮 SWIMMING POOL AND SPA COMPLEX 🏮 LANDSCAPED COMMUNAL GARDENS