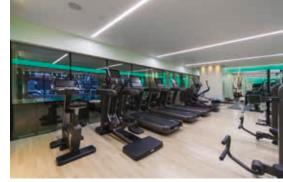

- 893 SQ FT/83 SQ M RECEPTION/DINING ROOM BEDROOM WITH EN-SUITE SHOWER ROOM GUEST CLOAKROOM AIR-CONDITIONING
- UNDER FLOOR HEATING LUTRON LIGHTING SECURE UNDERGROUND PARKING SPACE 24-HOUR CONCIERGE/SECURITY
- 🛾 VALET PARKING 🏮 GYM 🏮 SWIMMING POOL AND SPA COMPLEX 🏮 LANDSCAPED COMMUNAL GARDENS