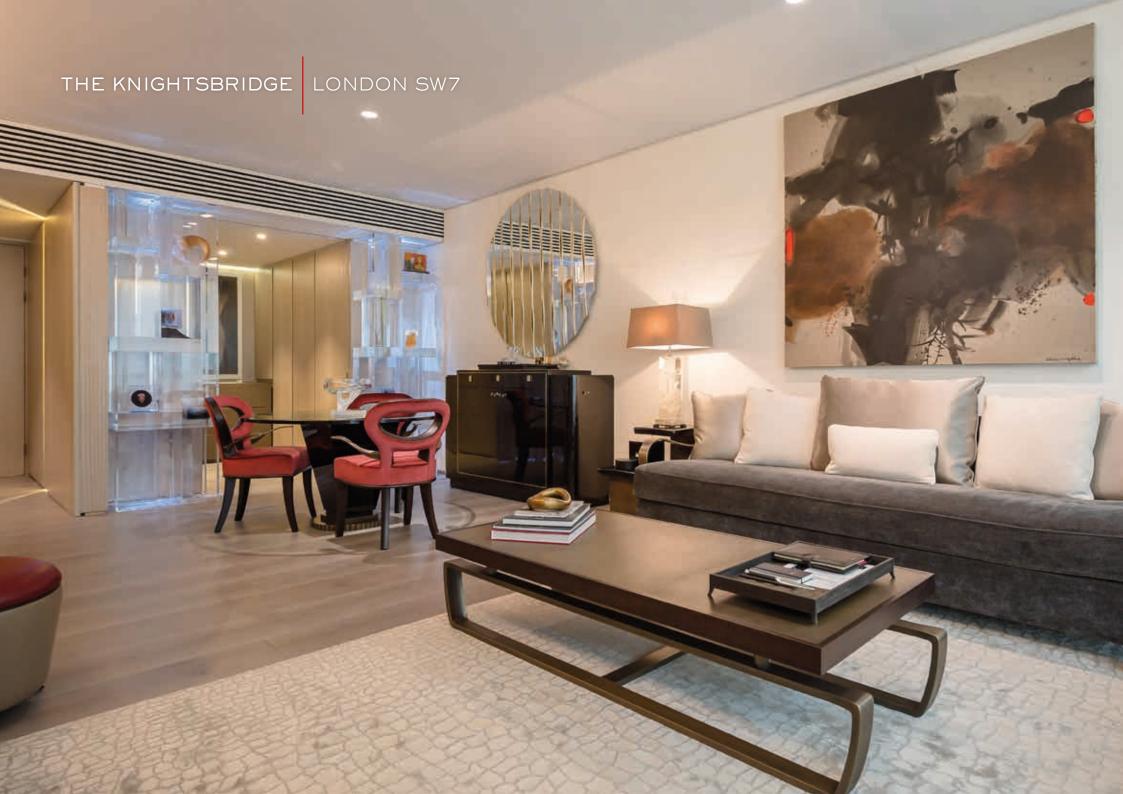

- 893 SQ FT/83 SQ M RECEPTION/DINING ROOM BEDROOM WITH EN-SUITE SHOWER ROOM GUEST CLOAKROOM AIR-CONDITIONING
- UNDER FLOOR HEATING LUTRON LIGHTING SECURE UNDERGROUND PARKING SPACE 24-HOUR CONCIERGE/SECURITY
- 🛾 VALET PARKING 🏮 GYM 🏮 SWIMMING POOL AND SPA COMPLEX 🏮 LANDSCAPED COMMUNAL GARDENS