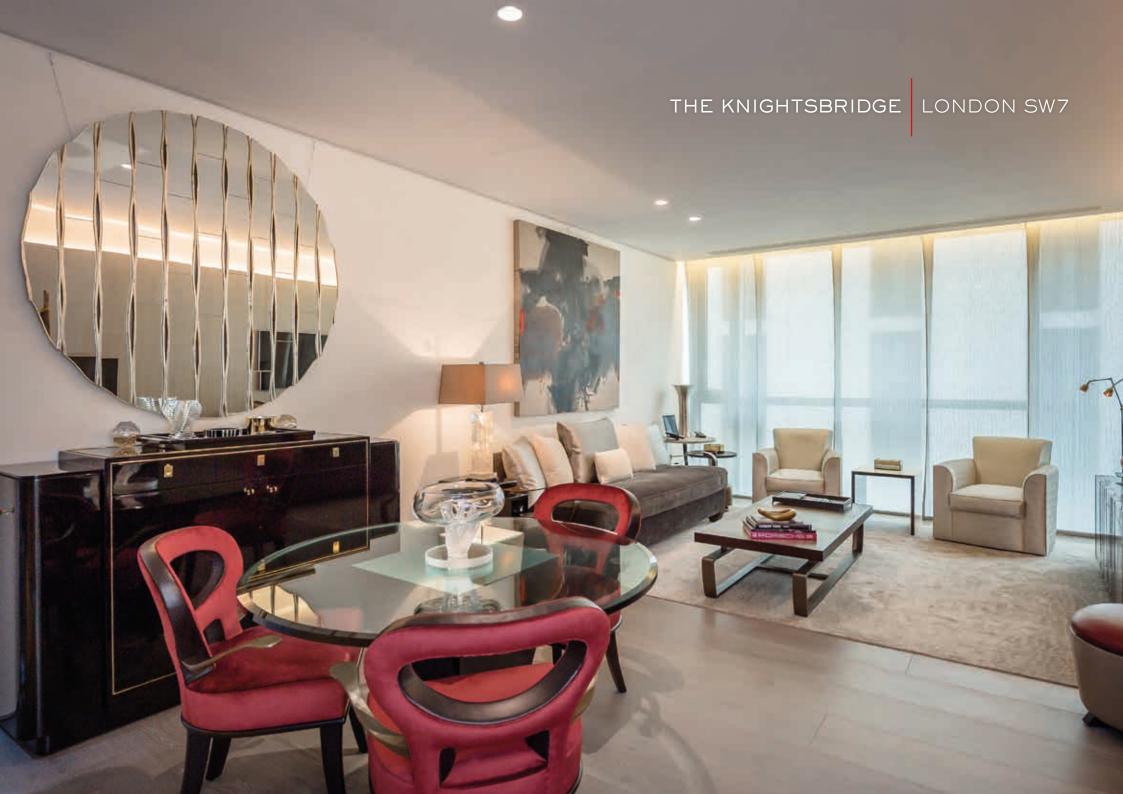

- 893 SQ FT/83 SQ M RECEPTION/DINING ROOM BEDROOM WITH EN-SUITE SHOWER ROOM GUEST CLOAKROOM AIR-CONDITIONING
- UNDER FLOOR HEATING LUTRON LIGHTING SECURE UNDERGROUND PARKING SPACE 24-HOUR CONCIERGE/SECURITY
- 🛾 VALET PARKING 🏮 GYM 🏮 SWIMMING POOL AND SPA COMPLEX 🏮 LANDSCAPED COMMUNAL GARDENS