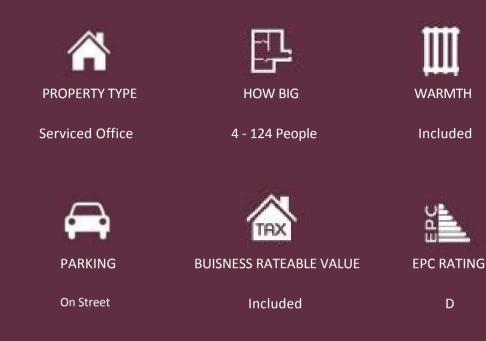

# mark**templer**

COMMERCIAL, LAND & DEVELOPMENT

.

Serviced office suites suitable for 4 - 124 people Office suites from £900 plus VAT per month

Prestigious I Premium I Prominent

Serviced office suites ready for immediate occupation in this prestigious building located in a favourable position overlooking the bustling Hill Road. A vibrant fusion of traditional Victorian exterior, with a dynamic and contemporary interior decor. Premium office space with excellent natural light levels and modern fit-out offers a creative, professional work environment. Fully-inclusive packages featuring flexible contract terms and options to expand or contract.