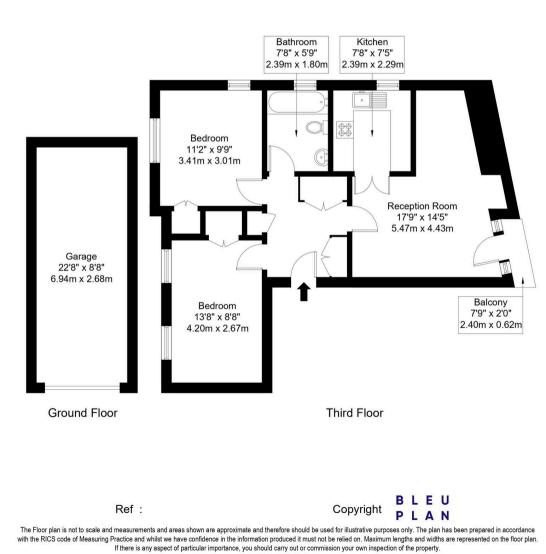

## Nash Way, HA3 0ST

Approx Gross Internal Area = 60.7 sq m / 653 sq ft Garage = 18.6 sq m / 200 sq ft Total = 79.3 sq m / 853 sq ft