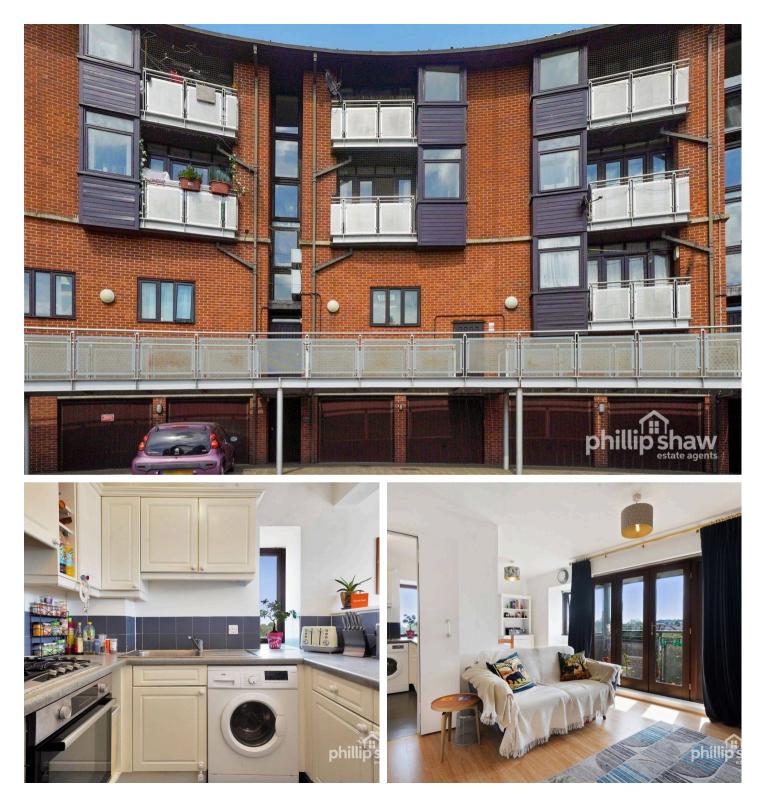

## Nash Court, Harrow

A well-located **two double bedroom flat** on the third floor, offering bright living space with a **private balcony**, fitted kitchen, and modern bathroom. Additional benefits include **a large garage**, **allocated parking**, and **ample storage**. Situated just off Kenton Road, the property is moments from Kenton & Northwick Park **stations**, **Sainsbury's**, **Northwick Park Hospital**, and **Westminster University**.

Ideal for first-time buyers or investors seeking excellent connectivity and convenience.