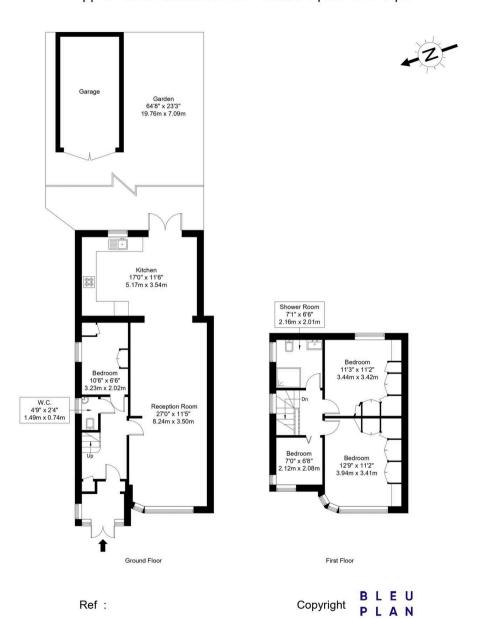

## **Kingshill Drive, HA3 8QS**

Approx Gross Internal Area = 106.86 sq m / 1150 sq ft

The Floor plan is not to scale and measurements and areas shown are approximate and therefore should be used for illustrative purposes only. The plan has been prepared in accordance with the RICS code of Measuring Practice and whilst we have confidence in the information produced it must not be relied on. Maximum lengths and widths are represented on the floor plan. If there is any aspect of particular importance, you should carry out or commission your own inspection of the property.