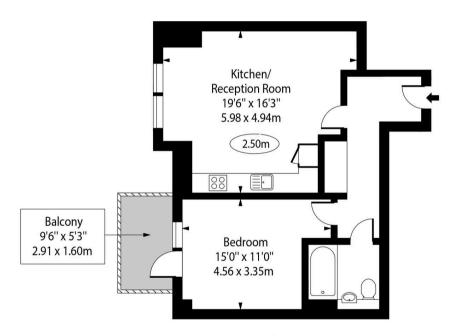

## Earlswood Court,, Lacey Drive, Edgware, HA8

First Floor

## Approx Gross Internal Area 582 Sq Ft - 54.11 Sq M

For Illustration Purposes Only - Not To Scale Floor Plan by www.nogaphotostudio.com Ref: No.49666

This floor plan should be used as a general outline for guidance only. Any intending purchaser or lessee should satisfy themselves by inspection, searches, enquiries and full survey as to the correctness of each statement. Any areas, measurements or distances quoted are approximate and should not be used to value a property or be the basis of any sale or let.