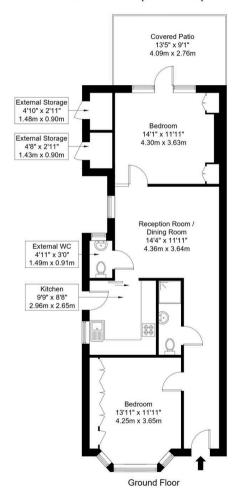

## **District Road, HA0 2LE**

Approx Gross Internal Area = 66.94 sq m / 721 sq ft
Covered Patio = 11.29 sq m / 122 sq ft
External Storage = 2.71 sq m / 29 sq ft
External WC = 1.36 sq m / 15 sq ft
Total = 82.3 sq m / 872 sq ft