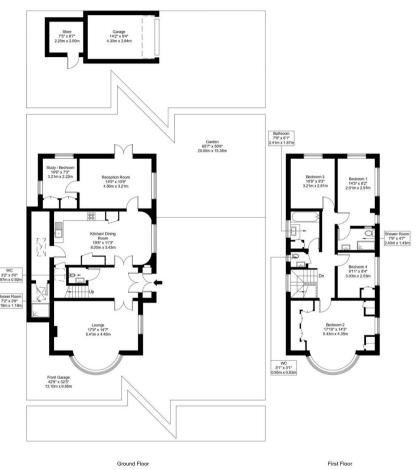

## Lansdowne Road, HA7 2RX

Approx Gross Internal Area = 158.88 sq m / 1710 sq ft
Garden = 499.88 sq m / 5380 sq ft
Garage = 12.30 sq m / 132 sq ft
Shed = 4.40 sq m / 47 sq ft
Total = 675.46 sq m / 7270 sq ft

Ref: Copyright P L A

The Floor plan is not to scale and measurements and areas shown are approximate and therefore should be used for illustrative purposes only. The plan has been prepared in accordance with the RICS code of Measuring Practice and whilst we have confidence in the information produced it must not be relied on. If there is any aspect of particular importance, you should carry out or commission your own inspection of the property.