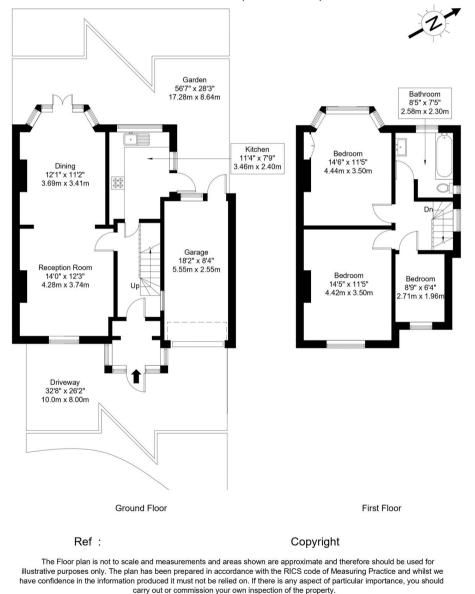

## Kinross Close, HA3 0UE

Approx Gross Internal Area = 113.37 sq m / 1220 sq ft Garden = 127.46 sq m / 1371 sq ft Driveway = 52.79 sq m / 568 sq ft Total = 293.62 sq m / 3160 sq ft

Copyright @ BLEUPLAN