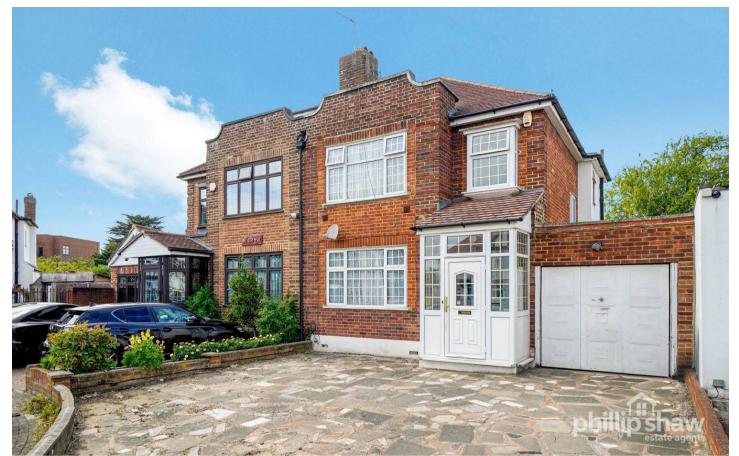

## Harrow, Harrow

Fantastic chain-free 3-bed semi-detached house on quiet cul-de-sac. Through lounge with natural light. Own drive and garage. Potential for extension. Close to schools and transport links. Ideal for personalisation and enhancement. Book a viewing today! Council Tax band: E

Tenure: Freehold

EPC Energy Efficiency Rating: D

EPC Environmental Impact Rating: D

• Three bed semi-detached house