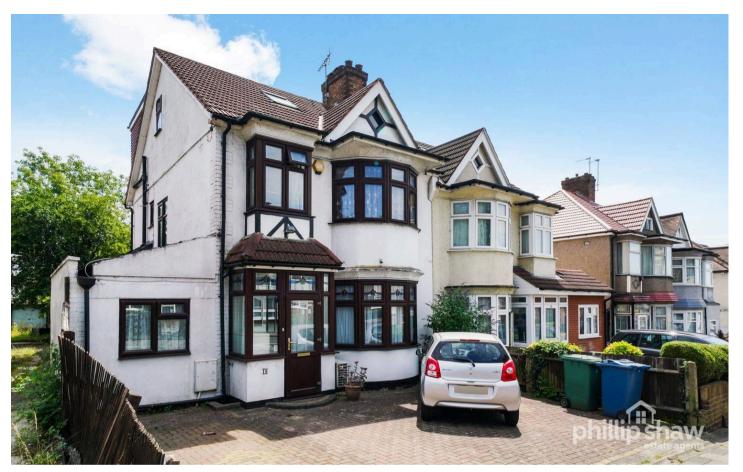

16 Greenford Road, Harrow

Guide Price **£800,000** 

## 16 Greenford Road

Harrow, Harrow

Exquisite 5-bed semi-detached house with contemporary elegance. Features 2 receptions, large kitchen with skylight, garden with decked patio, 2 summer houses. Self-contained annexe, driveway for 3 cars. Close to transport links and top schools.

Council Tax band: E

Tenure: Freehold

EPC Energy Efficiency Rating: D

EPC Environmental Impact Rating: D

• 5 Bed Extended Semi Detached House With Self-Contained Annexe and 2 Summer Houses