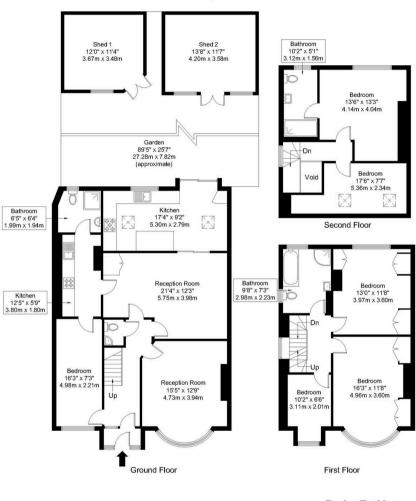

## **Greenford Road, HA1 3QH**

Approx Gross Internal Area = 176.7 sq m / 1902 sq ft
Garden = 205.8 sq m / 2215 sq ft
Shed 1 = 12.4 sq m / 133 sq ft
Shed 2 = 15 sq m / 161 sq ft
Total = 409.9 sq m / 4412 sq ft

Ref:

Copyright B L E U P L A N

The Floor plan is not to scale and measurements and areas shown are approximate and therefore should be used for illustrative purposes only. The plan has been prepared in accordance with the RICS code of Measuring Practice and whilst we have confidence in the information produced it must not be relied on. Maximum lengths and widths are represented on the floor plan. If there is any aspect of particular importance, you should carry out or commission your own inspection of the property.