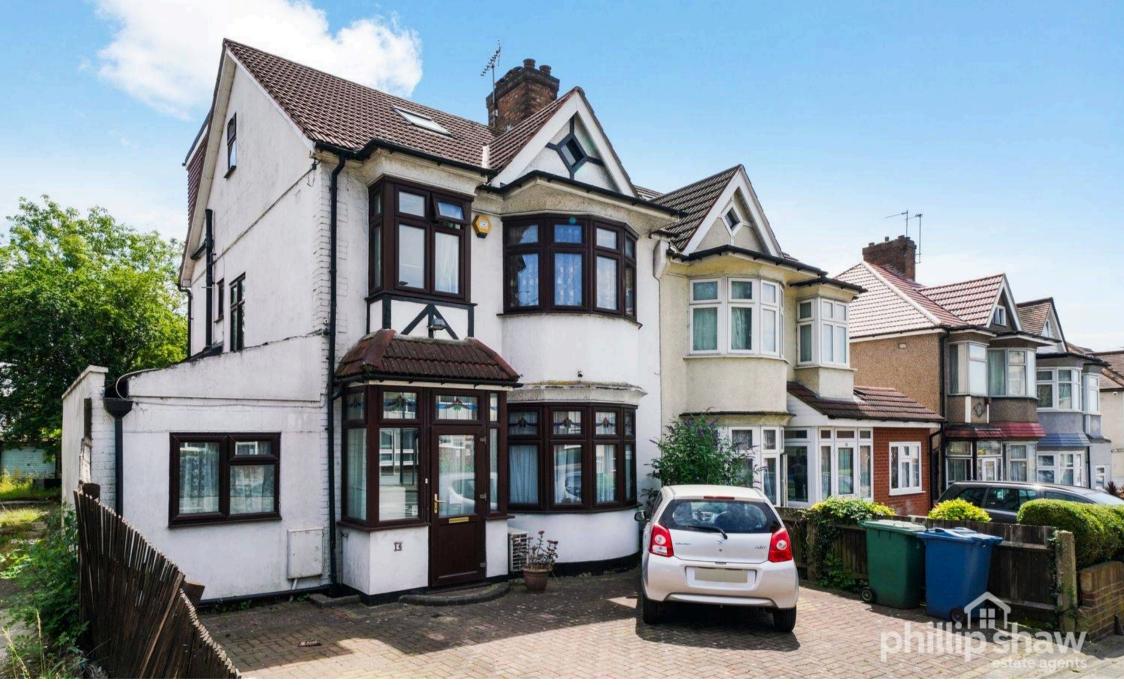

16 Greenford Road, Harrow

Guide Price **£800,000** 

## 16 Greenford Road

Harrow, Harrow

Exquisite 5-bed semi-detached house with contemporary elegance. Features 2 receptions, large kitchen with skylight, garden with decked patio, 2 summer houses. Self-contained annexe, driveway for 3 cars. Close to transport links and top schools.

Council Tax band: E

Tenure: Freehold

EPC Energy Efficiency Rating: D

EPC Environmental Impact Rating: D

• 5 Bed Extended Semi Detached House With Self-Contained Annexe and 2 Summer Houses