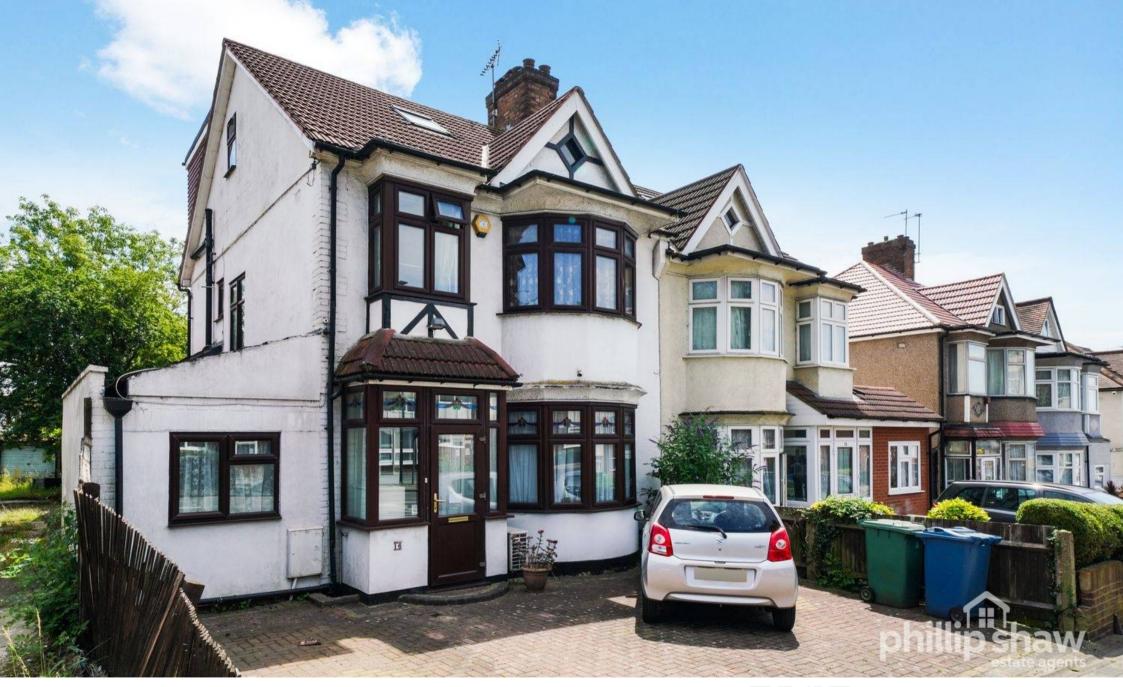

16 Greenford Road, Harrow

Guide Price **£820,000** 

## 16 Greenford Road

Harrow, Harrow

Exquisite 5-bed semi-detached house with contemporary elegance. Features 2 receptions, large kitchen with skylight, garden with decked patio, 2 summer houses. Self-contained annexe, driveway for 3 cars. Close to transport links and top schools.

Council Tax band: E

Tenure: Freehold

EPC Energy Efficiency Rating: D

EPC Environmental Impact Rating: D

• 5 Bed Extended Semi Detached House With Self-Contained Annexe and 2 Summer Houses