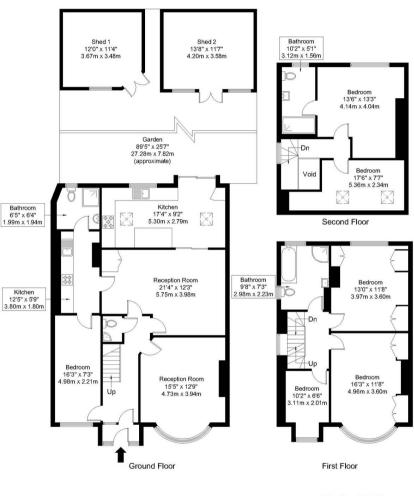

## **Greenford Road, HA1 3QH**

Approx Gross Internal Area = 176.7 sq m / 1902 sq ft
Garden = 205.8 sq m / 2215 sq ft
Shed 1 = 12.4 sq m / 133 sq ft
Shed 2 = 15 sq m / 161 sq ft
Total = 409.9 sq m / 4412 sq ft

Ref:

Copyright B L E U P L A N

The Floor plan is not to scale and measurements and areas shown are approximate and therefore should be used for illustrative purposes only. The plan has been prepared in accordance with the RICS code of Measuring Practice and whilst we have confidence in the information produced it must not be relied on. Maximum lengths and widths are represented on the floor plan. If there is any aspect of particular importance, you should carry out or commission your own inspection of the property.