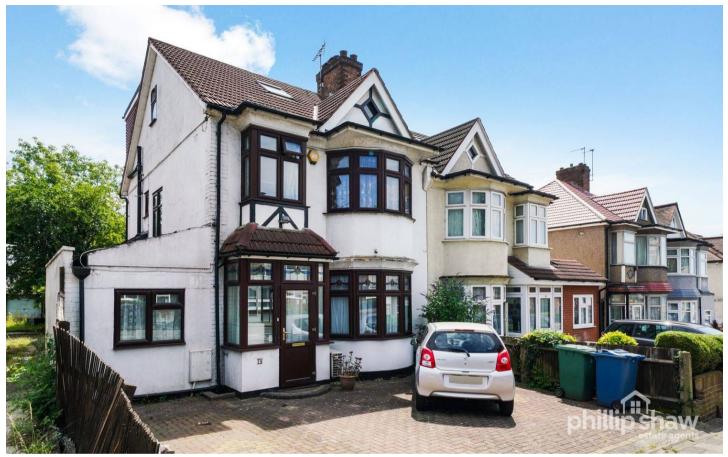

16 Greenford Road, Harrow

Guide Price **£820,000** 

## 16 Greenford Road

Harrow, Harrow

Exquisite 5-bed semi-detached house with contemporary elegance. Features 2 receptions, large kitchen with skylight, garden with decked patio, 2 summer houses. Self-contained annexe, driveway for 3 cars. Close to transport links and top schools.

Council Tax band: E

Tenure: Freehold

EPC Energy Efficiency Rating: D

EPC Environmental Impact Rating: D

• 5 Bed Extended Semi Detached House With Self-Contained Annexe and 2 Summer Houses