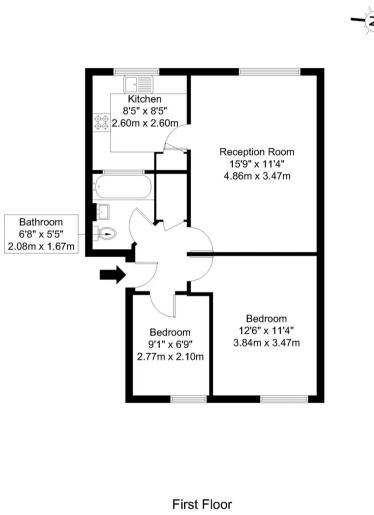

## Archery Close, HA3 7RU

Approx Gross Internal Area = 49.8 sq m / 536 sq ft

LEU

LAN

B

D

The Floor plan is not to scale and measurements and areas shown are approximate and therefore should be used for illustrative purposes only. The plan has been prepared in accordance with the RICS code of Measuring Practice and whilst we have confidence in the information produced it must not be relied on. Maximum lengths and widths are represented on the floor plan. If there is any aspect of particular importance, you should carry out or commission your own inspection of the property.