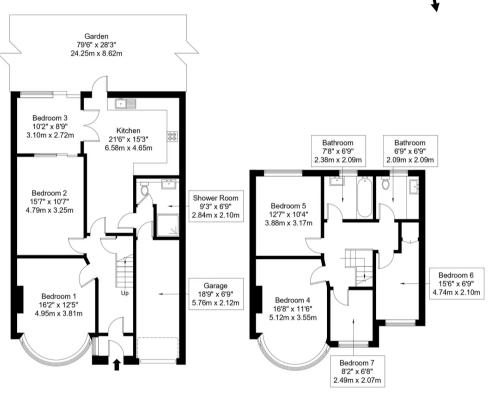

## **Kenton Park, HA3 8TZ**

Approx Gross Internal Area = 161.86 sq m / 1742 sq ft Garden Area = 209.03 sq m / 2249 sq ft Total Area = 370.89 sq m / 3992 sq ft

Ground Floor First Floor

Ref : Copyright B L E U

The Floor plan is not to scale and measurements and areas shown are approximate and therefore should be used for illustrative purposes only. The plan has been prepared in accordance with the RICS code of Measuring Practice and whilst we have confidence in the information produced it must not be relied on. If there is any aspect of particular importance, you should carry out or commission your own inspection of the property.