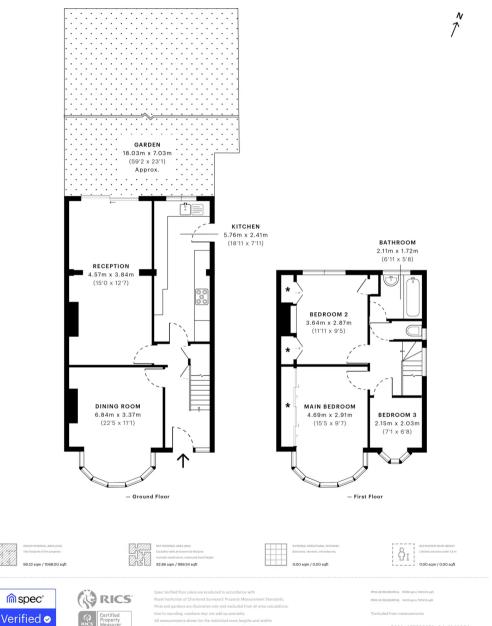

105 Locket Road, null, HA3 7NY

GROSS INTERNAL AREA

CAPTURE DATE 05/10/2022 LASER SCAN POINTS 115,485,042

99.22 sqm / 1068.00 sqft

SPECID 5633c077523676c0de3b10394