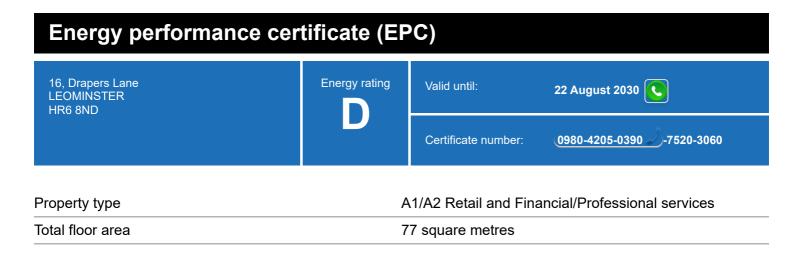

### **Energy rating and score**

This property's energy rating is D.

Properties get a rating from A+ (best) to G (worst) and a score.

The better the rating and score, the lower your property's carbon emissions are likely to be.

# Breakdown of this property's energy performance

| Main heating fuel                          | Grid Supplied Electricity |
|--------------------------------------------|---------------------------|
| Building environment                       | Air Conditioning          |
| Assessment level                           | 3                         |
| Building emission rate (kgCO2/m2 per year) | 50.93                     |
| Primary energy use (kWh/m2 per year)       | 301                       |