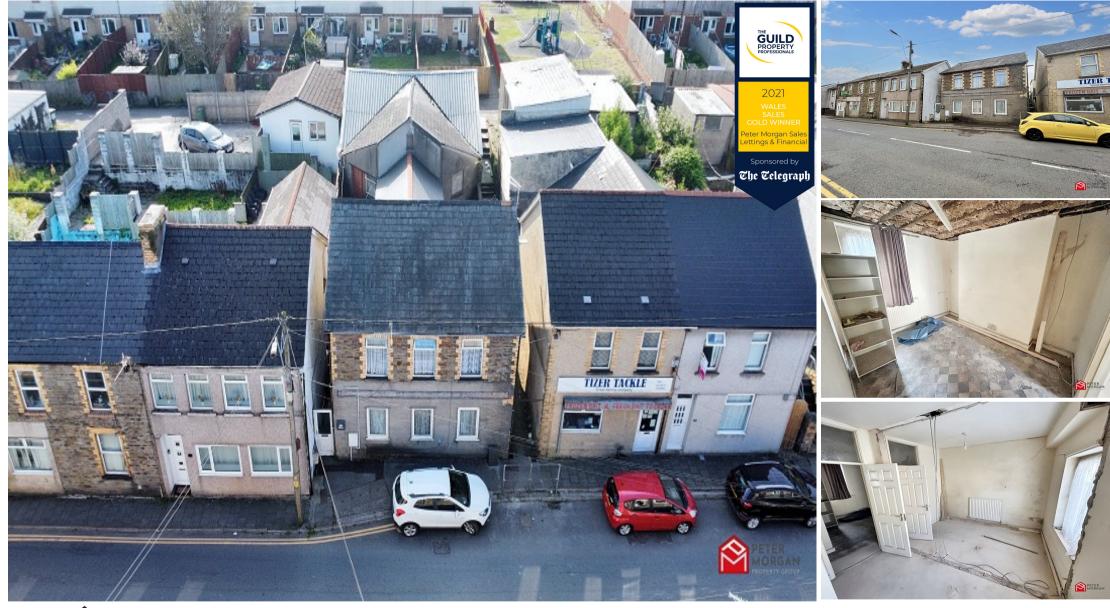

#### **Main Features**

- Detached property in Need of Renovation
- 1 x 3 bedroom flat to first floor
- 1 x 2 bedroom flat ground floor
- Dance hall to rear
- Situated in The Heart of Llanharan
- Convenient for Railway station, Shops and local amenities
- · Council Tax Each Flat: B
- EPC on First Floor Flat D
- For Sale by Modern Auction-T & C'S apply
- Vacant Possession

### **General Information**

A fantastic opportunity to acquire a detached property with plenty of potential, located in the heart of Llanharan. The building currently comprises a first-floor apartment offering three bedrooms, which is presently occupied. There is also the possibility to create a two-bedroom apartment on the ground floor, subject to the completion of necessary works and the appropriate planning approvals.

To the rear of the property is an adjoining dance hall, which is included in the sale. This space requires full modernisation but offers great potential for conversion or redevelopment, depending on the buyer's vision and needs.

Offered for sale with partially vacant possession, this property represents a rare opportunity for investors, developers, or buyers seeking a project in a well-connected and popular area.