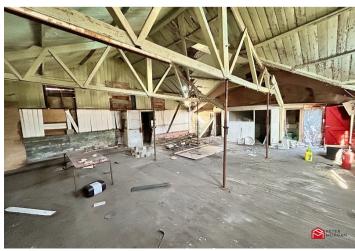

To the rear of the property is an adjoining dance hall, which is included in the sale. This space requires full modernisation but offers great potential for conversion or redevelopment, depending on the buyer's vision and needs.