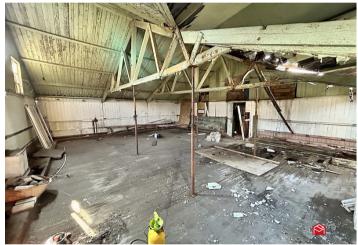

To the rear of the property is an adjoining dance hall, which is included in the sale. This space requires full modernisation but offers great potential for conversion or redevelopment, depending on the buyer's vision and needs.