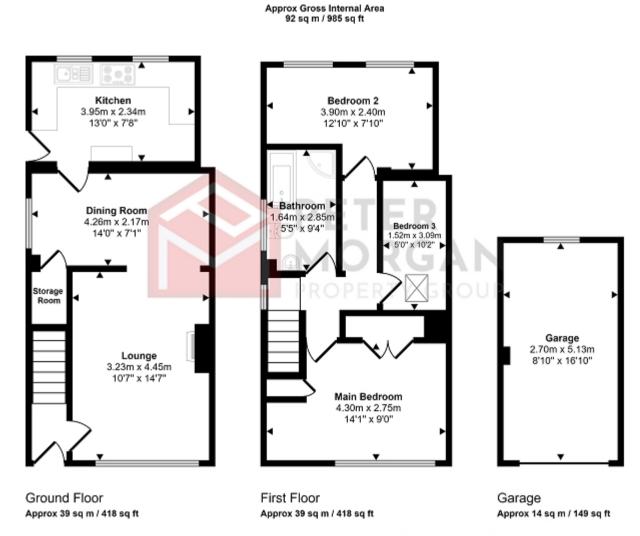

Offering open plan living/dining and kitchen. First floor offer 3 bedrooms and family bathroom.

This property benefits from a garage directly across the road from the property.

#### Lounge/diner

#### Kitchen

#### **FIRST FLOOR**

#### **Family Bathroom**

Family bathroom with Bath, Shower cubicle, W.C and wash hand basin. Tile effect flooring. Extractor fan.

#### **Bedroom 1**

UPVC double glazed window to front offering far reaching views. Wood effect flooring. Radiator. Access to storage.

#### **Bedroom 2**

UPVC double glazed window. Fitted carpet. Radiator

#### **Bedroom 3**

Velux window. Fitted carpet. Radiator.

#### **Utilities**

Mains electricity, mains water, mains gas, mains drainage (services not tested)

Current council tax bandingCCurrent heating typeCombiTenure (To be confirmed)Freehold

This floorplan is only for illustrative purposes and is not to scale. Measurements of rooms, doors, windows, and any items are approximate and no responsibility is taken for any error, omission or mis-statement, toons of items such as bathroom suites are representations only and may not look like the real items. Made with Made Snappy 360.