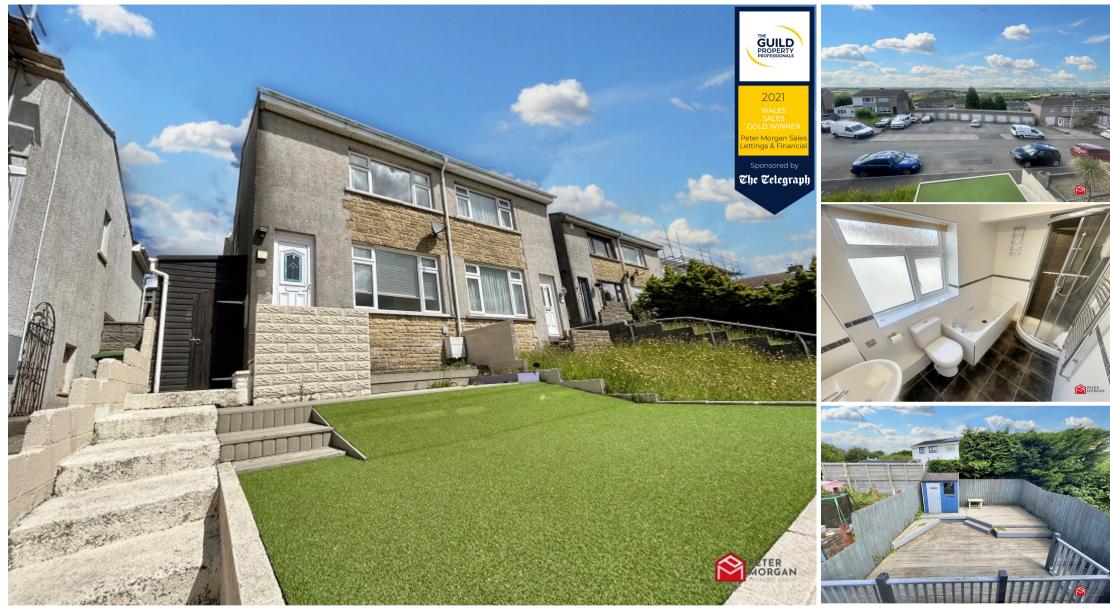

18 Hillcrest, Brynna, Rhondda Cynon Taff. CF72 9SJ

#### 18 Hillcrest, Brynna, Pontyclun, Rhondda Cynon Taff. CF72 9SJ

#### **Main Features**

- No chain
- Three bedroom
- Semi-Detached
- Garage
- Enclosed rear garden

- · Far reaching views to front
- Freehold
- · Council Tax C
- EPC C

#### **General Information**

No chain - Peter Morgan property group are pleased to bring to market this vacant three bedroom, semi detached home in Brynna.

Situated on this established development and being only a short distance from the local amenities including Llanharan Park and Ride railway station, Talbot Green and J34 of the M4 motorway are both within 5 mins. car drive

Offering open plan living/dining and kitchen. First floor offer 3 bedrooms and family bathroom.

This property benefits from a garage directly across the road from the property.

#### **Front**

Step leading to front door. Astroturf. Far reaching views

#### Rear Garden

Enclosed rear garden. Decking. Shed