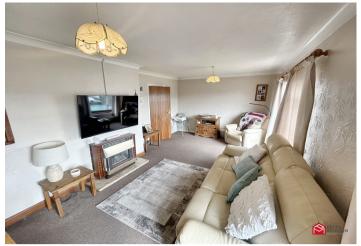

# Lounge

Double glazed window. Fitted carpet. Radiator. Space for dining space.