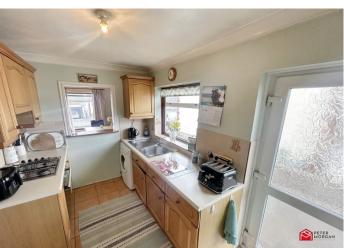

## Kitchen

Double glazed window. Fitted kitchen with a range of wall and floor cupboard with contrasting worktops. Tiled flooring. Stainless steel sink with drainer. Integrated oven and hob.