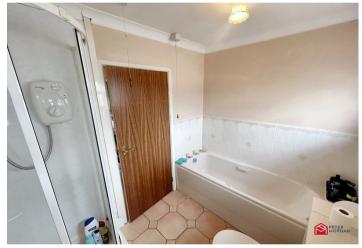

## **Bathroom**

Bathroom fitted with bath, separate shower cubicle, W.C and wash hand basin with vanity base unit. Tiled flooring. Wall mounted heated towel rail