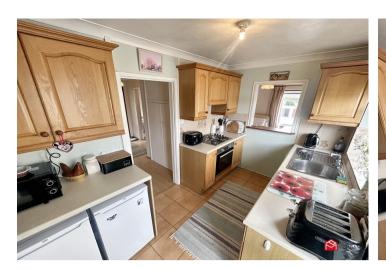

## Kitchen

Double glazed window. Fitted kitchen with a range of wall and floor cupboard with contrasting worktops. Tiled flooring. Stainless steel sink with drainer. Integrated oven and hob.