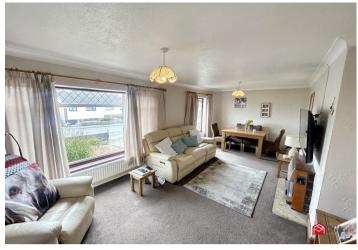

# Lounge

Double glazed window. Fitted carpet. Radiator. Space for dining space.