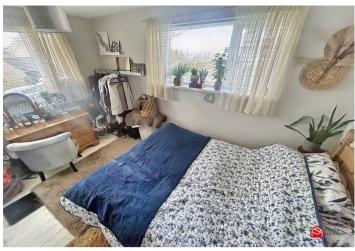

## Bedroom 1

UPVC double glazed window. Fitted carpet. Radiator. Access to storage