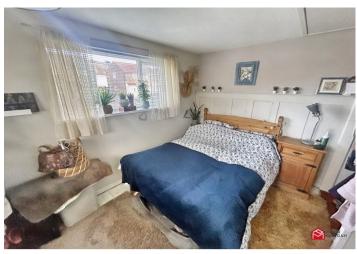

## Bedroom 1

UPVC double glazed window. Fitted carpet. Radiator. Access to storage