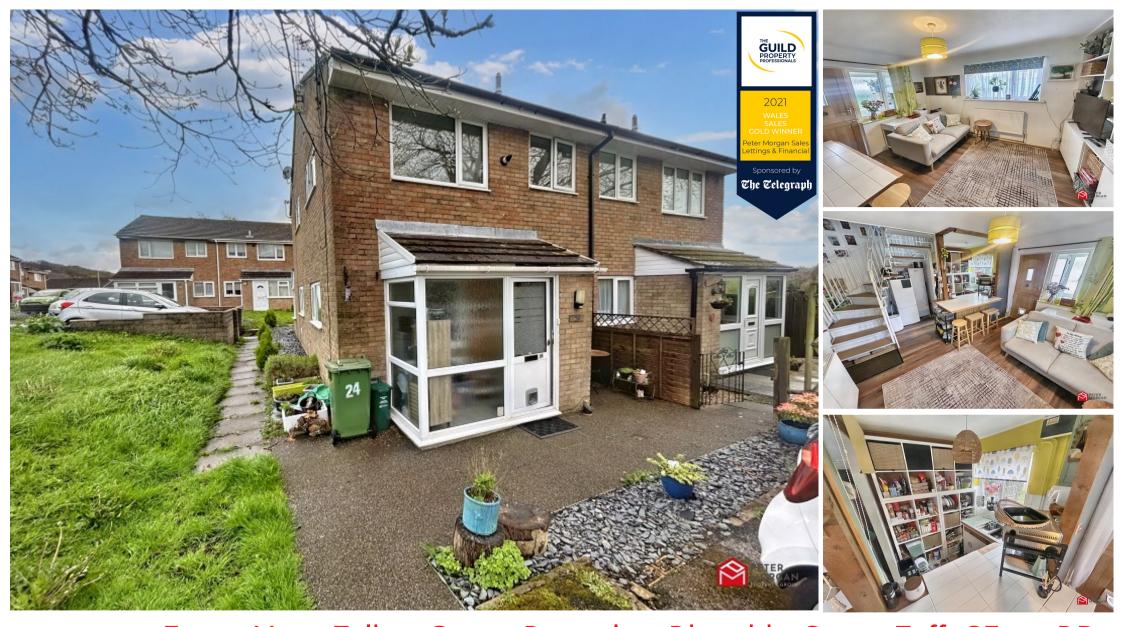

24 Forest View, Talbot Green, Pontyclun, Rhondda Cynon Taff. CF72 8RD

PETER MORGAN

#### Main Features

- One Bedroom
- Semi Detached
- Enclosed Rear Garden
- Parking

- Freehold
- Council Tax B
- EPC C

## **General Information**

Peter Morgan Property Group are pleased to offer For Sale this one bedroom semi-detached house in a Sought After Location only a Short Walk from Talbot Green Retail Park, Doctors Surgery, Bus Station & Infant School. 5/7 Minutes Car Drive to J34/M4 & Pontyclun Local Rail Station. Freehold.

## Lounge

UPVC double glazed window. Wood effect flooring. Radiator. Electric sockets. Spiral staircase to first floor.

## Kitchen

UPVC double glazed windows to front, Tiled topped units. Stainless steel sink with drainer. Point for electric oven.

## Bedroom 1

UPVC double glazed window. Fitted carpet. Radiator. Access to storage

## **Shower Room**

UPVC double glazed window. Fitted suite with W.C, wash hand basin, walk in shower cubicle, tiled splash back.

#### Rear

Enclosed rear garden. Hard stand patio. Shed.