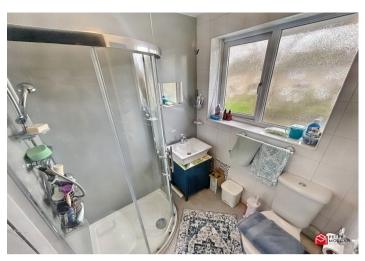

## **Shower Room**

UPVC double glazed window. Fitted suite with W.C, wash hand basin, walk in shower cubicle, tiled splash back.