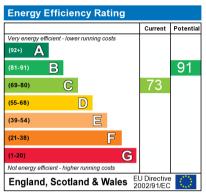

## 24 Forest View, Talbot Green, Pontyclun, Rhondda Cynon Taff. CF72 8RD

The energy efficiency rating is a measure of the overall efficiency of a home. The higher the rating the more energy efficient the home is and the lower the fuel bills will be.