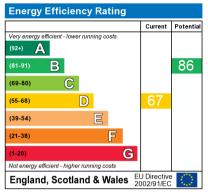

### 22 Ffordd Trecastell, Llanharry, Pontyclun, Rhondda Cynon Taff. CF72 9ND

The energy efficiency rating is a measure of the overall efficiency of a home. The higher the rating the more energy efficient the home is and the lower the fuel bills will be.