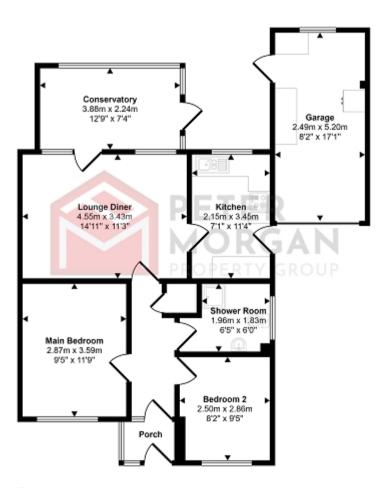

#### Approx Gross Internal Area 77 sq m / 825 sq ft

Floorplan

This floorplan is only for illustrative purposes and is not to scale. Measurements of rooms, doors, windows, and any items are approximate and no responsibility is taken for any error, omission or mis-statement. Ioons of items such as bathroom suites are representations only and may not look like the real items. Made with Made Snappy 360.