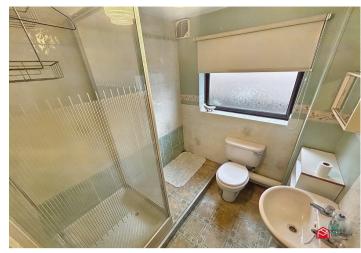

#### **Shower Room**

UPVC double glazed window, fitted shower room offering W.C, wash hand basin and walk in shower, wall to ceiling tiles, tile effect flooring