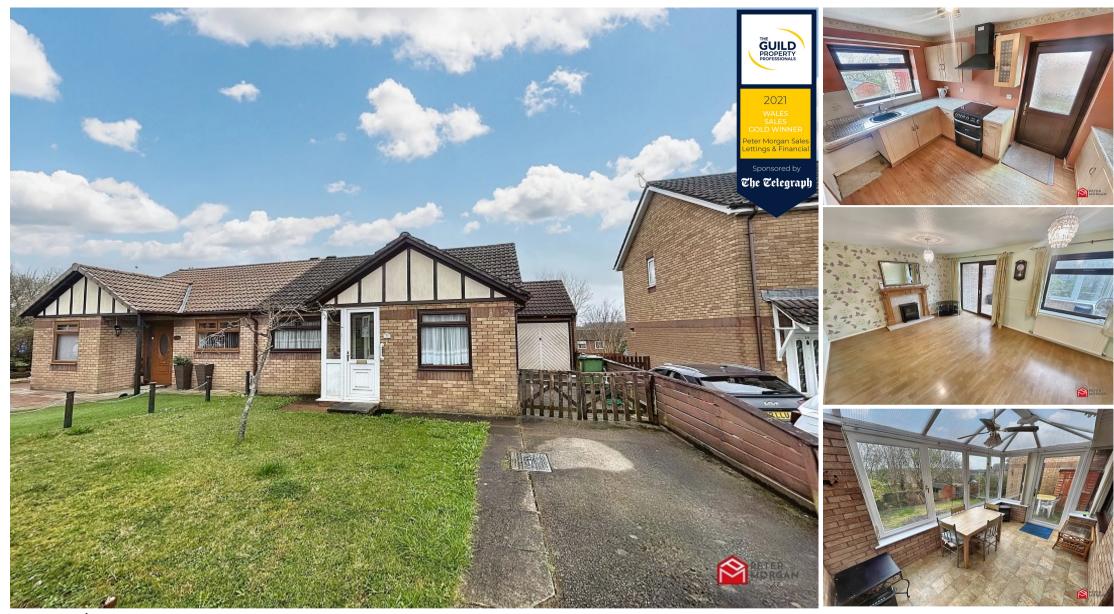

#### **Main Features**

- FREEHOLD ON COMPLETION
- Two Bedroom
- Semi-Detached
- Bungalow
- Conservatory

- Detached Garage
- · Fitted Shower room
- · Off Road parking
- EPC D
- · Council Tax C

#### **General Information**

Being old with FREEHOLD on completion. For Sale with Peter Morgan Property Group this Two Bedroom Semi Detached Bungalow situated in Llanharry. Local Shops & Schools a Short Distance. Pontyclun Shopping Centre & Local Rail Station Only a Few Minutes Car Drive. J34/M4 Within 10 Minutes.

#### Lounge

UPVC double glazed window, wood effect flooring, fireplace with surround, two decorative light fittings, radiator, access to kitchen

#### Kitchen

UPVC double glazed window to rear, fitted kitchen with a range of wall and floor cupboards with marble effect worktops, wall mounted extractor fan, stainless steel sink with drainer.

#### Conservatory

UPVC double glazed windows, tile effect flooring, light with fan

#### **Front**

Off road parking, area of lawn, access to garage.