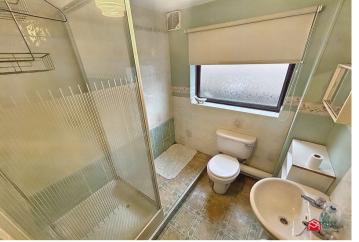

## **Shower Room**

UPVC double glazed window, fitted shower room offering W.C, wash hand basin and walk in shower, wall to ceiling tiles, tile effect flooring