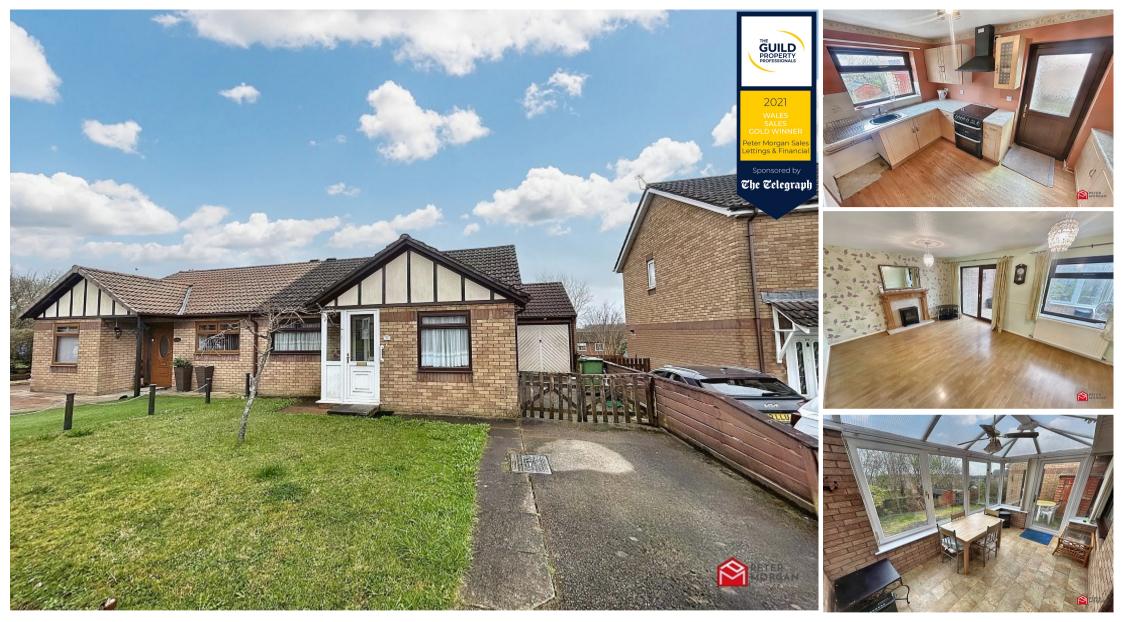

# 22 Ffordd Trecastell, Llanharry, Rhondda Cynon Taff. CF72 9ND

Being old with FREEHOLD on completion. For Sale with Peter Morgan Property Group this Two Bedroom Semi Detached Bungalow situated in Llanharry. Local Shops & Schools a Short Distance. Pontyclun Shopping Centre & Local Rail Station Only a Few Minutes Car Drive. J34/M4 Within 10 Minutes.

# Lounge

UPVC double glazed window, wood effect flooring, fireplace with surround, two decorative light fittings, radiator, access to kitchen

# Kitchen

UPVC double glazed window to rear, fitted kitchen with a range of wall and floor cupboards with marble effect worktops, wall mounted extractor fan, stainless steel sink with drainer.

#### Conservatory

UPVC double glazed windows, tile effect flooring, light with fan