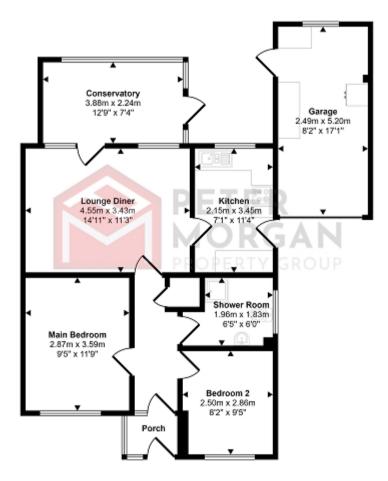

Approx Gross Internal Area 77 sq m / 825 sq ft

Floorplan

This floorplan is only for illustrative purposes and is not to scale. Measurements of rooms, doors, windows, and any items are approximate and no responsibility is taken for any error, omission or mis-statement. Loons of items such as bathroom suites are representations only and may not look like the real items. Made with Made Snappy 390.