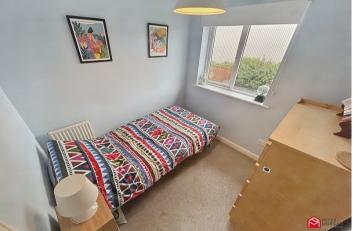

## Bedroom 2

uPVC double glazed window rear. Fitted carpet. Radiator

## Bedroom 3

uPVC double glazed window rear. Fitted carpet. Radiator.

**Bedroom 4** uPVC double glazed window rear. Fitted carpet. Radiator