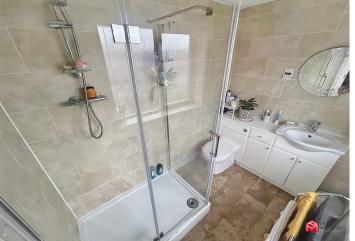

### **En Suite**

Fitted en-suite with W.C, wash hand basin with vanity base unit and shower. Tile effect flooring. radiator.