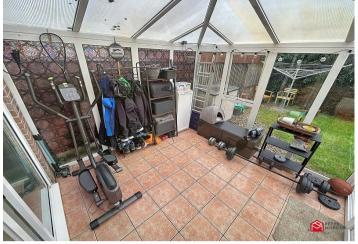

orage.

### **En Suite**

Fitted en-suite with W.C, wash hand basin with vanity base unit and shower. Tile effect flooring. radiator.

## Bedroom 2

uPVC double glazed window rear. Fitted carpet. Radiator

## Bedroom 3

uPVC double glazed window rear. Fitted carpet. Radiator.

**Bedroom 4** uPVC double glazed window rear. Fitted carpet. Radiator

# EXTERNAL

### Front

Off road parking. Side access to rear garden.

# **Rear Garden**

Enclosed rear garden, patio with area of lawn.

## Viewings

Strictly By Appointment Only

### Utilities

Mains electricity, mains water, mains gas, mains drainage (services not tested)

| Current council tax banding | E        |
|-----------------------------|----------|
| Current heating type        | Gas      |
| Tenure (To be confirmed)    | Freehold |

































Approx Gross Internal Area 113 sq m / 1221 sq ft

This floorplan is only for illustrative purposes and is not to scale. Measurements of rooms, doors, windows, and any items are approximate and no responsibility is taken for any error, omission or mis-statement. Icons of items such as bathroom suites are representations only and may not look like the real items. Made with Made Snappy 380.

#### 24 Pant Y Dderwen, Pontyclun, Rhondda Cynon Taff. CF72 8LY



All measurements are approximate. The deeds have not been inspected. Please note that we have not tested the services of any of the equipment or appliances in the property. Price threshold LTT rate: The portion up to and including £180,000 0%. The portion over £180,000 up to and including £250,000 3.5%. The po