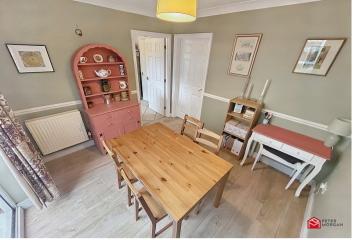

## **Dining Room**

uPVC double glazed sliding doors to conservatory. Wood effect flooring. Radiator. Access to conservatory and kitchen