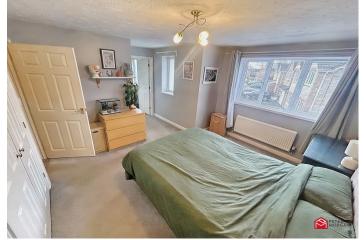

### Bedroom 1

uPVC double glazed window front. Fitted carpet. access to en-suite. access to storage.

### **En Suite**

Fitted en-suite with W.C, wash hand basin with vanity base unit and shower. Tile effect flooring. radiator.