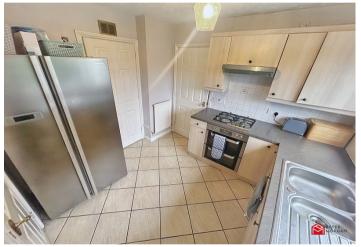

## Kitchen

uPVC double glazed window to rear. Fitted kitchen with a range of wall and floor cupboards with contrasting worktops. Integrated hob and oven. Extractor fan. Stainless steel sink with drainer. Access to pantry. Plumbing for washing machine.