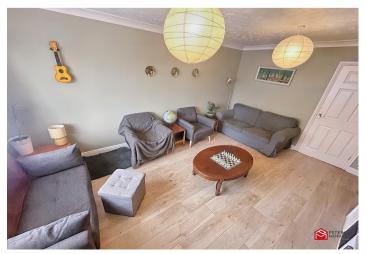

# **En Suite**

Fitted en-suite with W.C, wash hand basin with vanity base unit and shower. Tile effect flooring. radiator.

## Bedroom 2

uPVC double glazed window rear. Fitted carpet. Radiator

## Bedroom 3

uPVC double glazed window rear. Fitted carpet. Radiator.

**Bedroom 4** uPVC double glazed window rear. Fitted carpet. Radiator

# EXTERNAL

### Front

Off road parking. Side access to rear garden.

# **Rear Garden**

Enclosed rear garden, patio with area of lawn.

## Viewings

Strictly By Appointment Only

### Utilities

Mains electricity, mains water, mains gas, mains drainage (services not tested)

| Current council tax banding | E        |
|-----------------------------|----------|
| Current heating type        | Gas      |
| Tenure (To be confirmed)    | Freehold |

































Approx Gross Internal Area 113 sq m / 1221 sq ft

This floorplan is only for illustrative purposes and is not to scale. Measurements of rooms, doors, windows, and any items are approximate and no responsibility is taken for any error, omission or mis-statement. Icons of items such as bathroom suites are representations only and may not look like the real items. Made with Made Snappy 380.

#### 24 Pant Y Dderwen, Pontyclun, Rhondda Cynon Taff. CF72 8LY



All measurements are approximate. The deeds have not been inspected. Please note that we have not tested the services of any of the equipment or appliances in the property. Price threshold LTT rate: The portion up to and including £180,000 0%. The portion over £180,000 up to and including £250,000 3.5%. The portion over