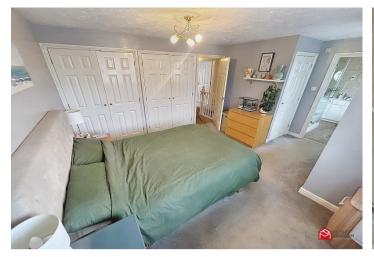

### Bedroom 1

uPVC double glazed window front. Fitted carpet. access to en-suite. access to storage.

### **En Suite**

Fitted en-suite with W.C, wash hand basin with vanity base unit and shower. Tile effect flooring. radiator.