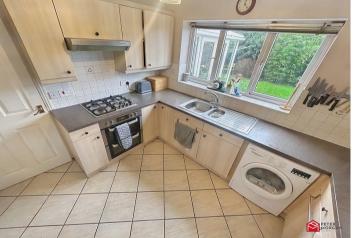

## Kitchen

uPVC double glazed window to rear. Fitted kitchen with a range of wall and floor cupboards with contrasting worktops. Integrated hob and oven. Extractor fan. Stainless steel sink with drainer. Access to pantry. Plumbing for washing machine.