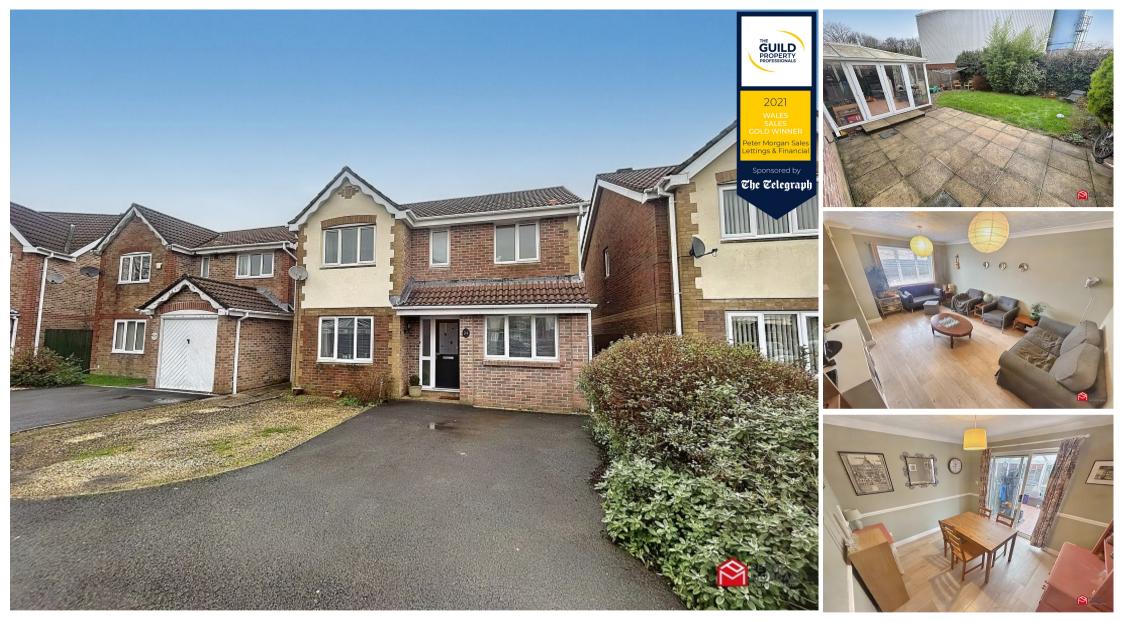

24 Pant Y Dderwen, Pontyclun, Rhondda Cynon Taff. CF72 8LY

#### **Main Features**

- Four Bedrooms
- Detached Property
- Enclosed Rear Garden
- Off Road Parking
- Downstairs W.C

# **General Information**

- Conservatory
- Freehold
- EPC TBC
- Council Tax E
  - Need A Mortgage? We Can Help!

Peter Morgan Property Group are pleased to bring to market this attractive four bedroom detached family home, tucked away on a popular development which falls within the Y Pant school catchment area and within walking distance of local shops and amenities. Pontyclun "Park and Ride" railway station, Talbot Green and J34 of the M4 motorway are both a short distance from the property.

# EXTERNAL

### Front

Off road parking. Side access to rear garden.

# **Rear Garden**

Enclosed rear garden, patio with area of lawn.