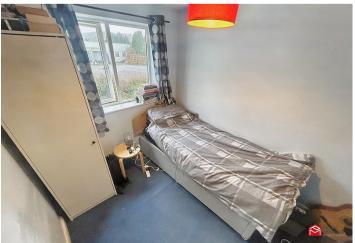

## Bedroom 2

uPVC double glazed window rear. Fitted carpet. Radiator

## Bedroom 3

uPVC double glazed window rear. Fitted carpet. Radiator.

**Bedroom 4** uPVC double glazed window rear. Fitted carpet. Radiator