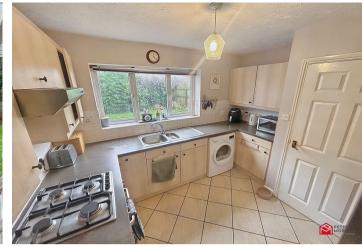

## Kitchen

uPVC double glazed window to rear. Fitted kitchen with a range of wall and floor cupboards with contrasting worktops. Integrated hob and oven. Extractor fan. Stainless steel sink with drainer. Access to pantry. Plumbing for washing machine.