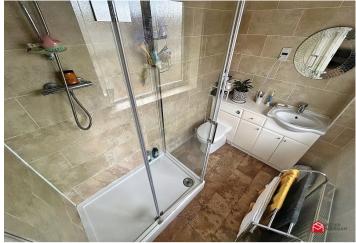

# **Family Bathroom**

uPVC double glazed window. Fitted family bathroom with W.C, wash hand basin and shower over bath. Access to storage.