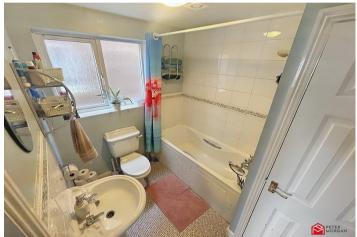

# **Family Bathroom**

uPVC double glazed window. Fitted family bathroom with W.C, wash hand basin and shower over bath. Access to storage.