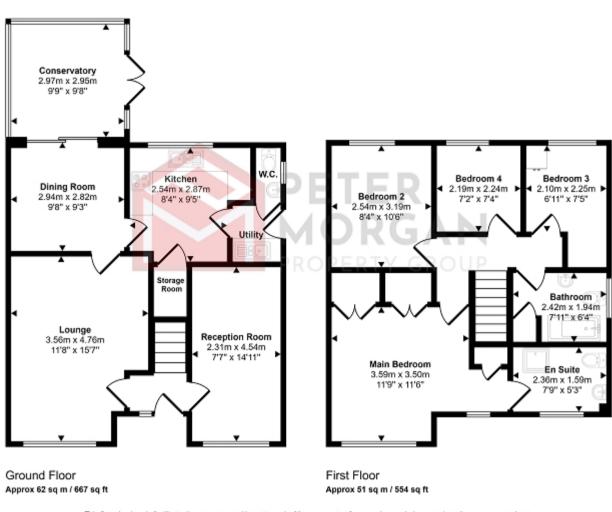

Approx Gross Internal Area 113 sq m / 1221 sq ft

This floorplan is only for illustrative purposes and is not to scale. Measurements of rooms, doors, windows, and any items are approximate and no responsibility is taken for any error, omission or mis-statement. Icons of items such as bathroom suites are representations only and may not look like the real items. Made with Made Snappy 380.