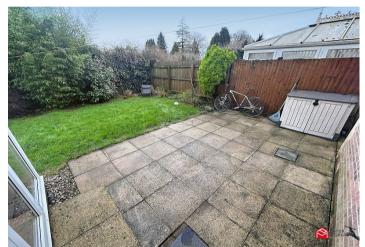

Fitted en-suite with W.C, wash hand basin with vanity base unit and shower. Tile effect flooring. radiator.

## Bedroom 2

uPVC double glazed window rear. Fitted carpet. Radiator

## Bedroom 3

uPVC double glazed window rear. Fitted carpet. Radiator.

**Bedroom 4** uPVC double glazed window rear. Fitted carpet. Radiator

# EXTERNAL

### Front

Off road parking. Side access to rear garden.

# **Rear Garden**

Enclosed rear garden, patio with area of lawn.

## Viewings

Strictly By Appointment Only

### Utilities

Mains electricity, mains water, mains gas, mains drainage (services not tested)

| Current council tax banding | E        |
|-----------------------------|----------|
| Current heating type        | Gas      |
| Tenure (To be confirmed)    | Freehold |

































Approx Gross Internal Area 113 sq m / 1221 sq ft

This floorplan is only for illustrative purposes and is not to scale. Measurements of rooms, doors, windows, and any items are approximate and no responsibility is taken for any error, omission or mis-statement. Icons of items such as bathroom suites are representations only and may not look like the real items. Made with Made Snappy 380.

#### 24 Pant Y Dderwen, Pontyclun, Rhondda Cynon Taff. CF72 8LY



All measurements are approximate. The deeds have not been inspected. Please note that we have not tested the services of any of the equipment or appliances in the property. Price threshold LTT rate: The portion up to and including £180,000 0%. The portion over £180,000 up to and including £250,000 3.5%. The portion over £250,000 up to