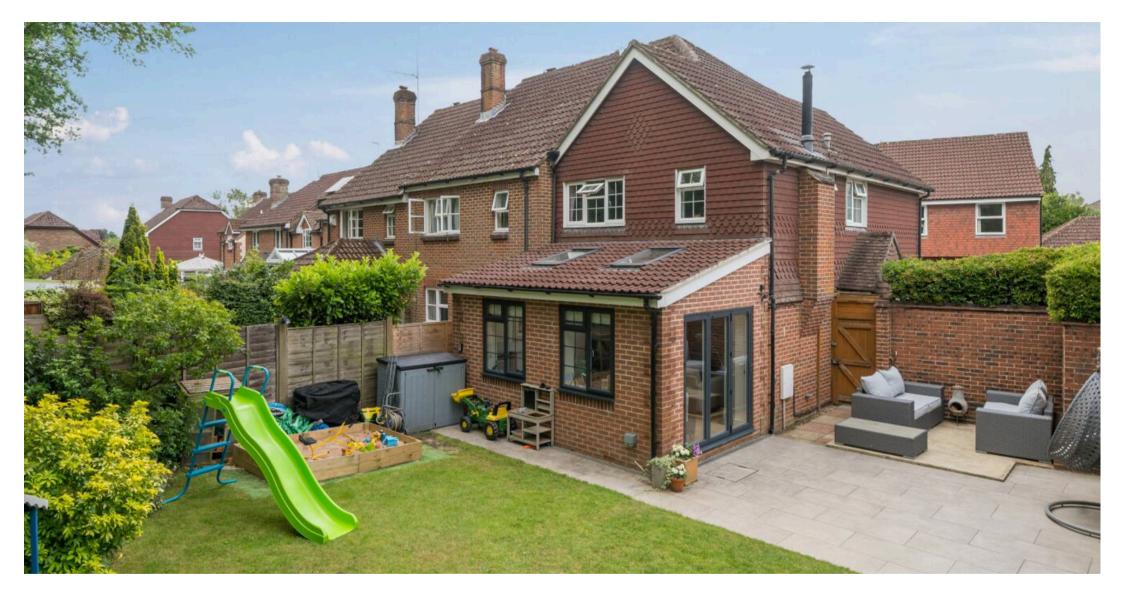

Lovingly extended and modernised by the current vendors, the property boasts a spacious and versatile living area, ideal for both relaxing and entertaining. The extended living space creates a bright and airy atmosphere, seamlessly connecting to the generous rear garden—perfect for family life and social gatherings.

Outside, the home continues to impress with a generous rear garden and a fully equipped garden office, ideal for remote working or creative pursuits. Additional benefits include a garage and an allocated parking space, offering both practicality and peace of mind.