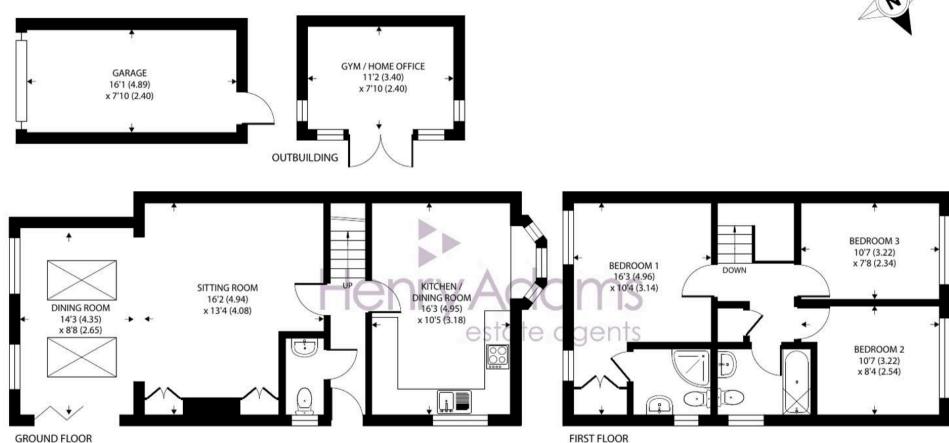

## 23 Grenehurst Way

Approximate Area = 1053 sq ft / 97.8 sq m Garage = 126 sq ft / 11.7 sq m Outbuilding = 88 sq ft / 8.1 sq m Total = 1267 sq ft / 117.7 sq m

For identification only - Not to scale

Floor plan produced in accordance with RICS Property Measurement 2nd Edition, Incorporating International Property Measurement Standards (IPMS2 Residential). © nichecom 2025. Produced for Henry Adams. REF: 1310756